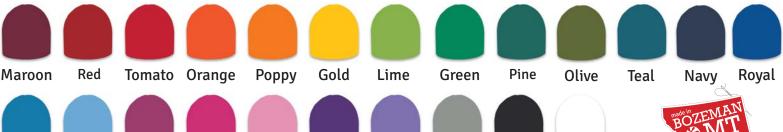

## Simple **SOLIDS:** Pick A Color!

Want to keep it REALLY simple? Go for a SOLID. Choose from colors shown below as a single color background.

www.Sauceactive.com/custom -- Basic Custom Choices - Page 2