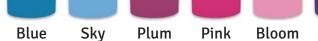

## Simple **SOLIDS:** Pick A Color!

Want to keep it REALLY simple? Go for a SOLID. Choose from colors shown below as a single color background.

www.Sauceactive.com/custom -- Basic Custom Choices - Page 2