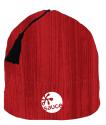

These are all examples of placement specific design layouts. Each item will have the same layout and elements of the design will appear in the same place on each product.

Do you have a preference between an all-over, repeating pattern OR a placement specific design, such as a landscape? Do you like or dislike anything about these different layout options?