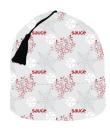

### 4 Design layout preferences:

The examples shown at left are all-over repeat patterns. This type of layout can be done with one element (sauce logo), or several elements (sauce logo, snowflakes, sauce words, etc). The placement of the elements will change from item to item depending on how they are cut and sewn.