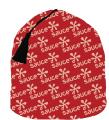

These are all examples of placement specific design layouts. Each item will have the same layout and elements of the design will appear in the same place on each product.

Do you have a preference between an all-over, repeating pattern OR a placement specific design, such as a landscape? Do you like or dislike anything about these different layout options?