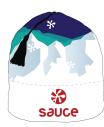

These are all examples of placement specific design layouts. Each item will have the same layout and elements of the design will appear in the same place on each product.

Do you have a preference between an all-over, repeating pattern OR a placement specific design, such as a landscape? Do you like or dislike anything about these different layout options?