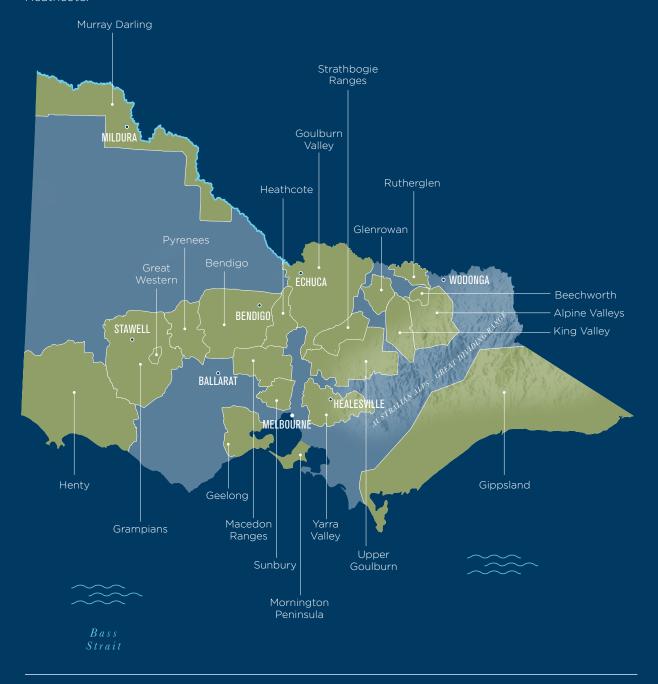

# **VICTORIA**

# Wines by region

Victoria has a strong claim to the title for the most exciting wine state in recent years.

The consumer trends that have driven the growth of varieties like Pinot Noir and Pinot Gris, as well as distinctly styled Chardonnays, have come from Victoria.

It feels like a state that is utilising its diversity for quality like never before; fine Yarra Valley Pinot Noir and Chardonnay, as well as the growth of Mornington as an icon region. Continued acclaim for areas like Macedon, Geelong and Gippsland, plus the classic, central areas ranging from the Grampians to Heathcote.

# Attwoods •••

## **ATTWOODS**

Macedon Ranges, VIC

A former Sommelier in London for over a decade and then flying winemaker in Burgundy for several years, Troy Walsh established Attwoods in 2010. With a 1.5ha close-planted home vineyard in Scotsburn near Ballarat, another 2ha in Glenlyon (Macedon) as well as purchasing fruit from Geelong, the vision is for cool-climate, minimal intervention Pinot Noir and Chardonnay. Attwoods is considered amongst the most exciting emerging talents in Victoria.