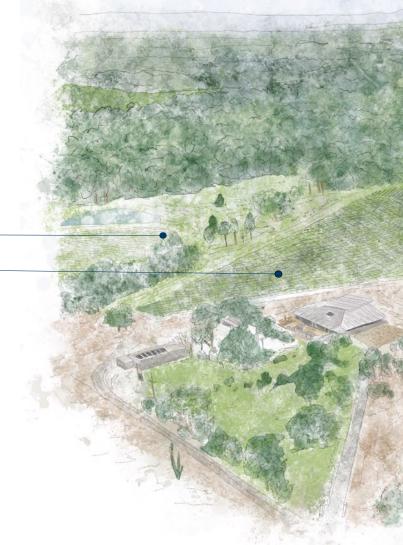

# DE IULIIS LOVEDALE ROAD VINEYARD

Hunter Valley, NSW

The De Iuliis family purchased a 40-acre cattle grazing property on the Hunter Valley's famed Lovedale Road in 1987. Inspired by their origins in Abruzzo, Italy, their vision was always to make wine, so they spent a few years restoring the land and then began to plant vines, starting with the classic Hunter heroes: Semillon, Chardonnay, Shiraz, Merlot and Verdelho. Since then, the 'new guard' in Mike De Iuliis has brought the winery into a new era, planting new varietals and introducing innovative practices. It's a vineyard that tells the story of a passionate family business, built from the ground up and evolving over time.

The LDR Vineyard is a heavy clay soil throughout. It is farmed utilising regenerative agricultural techniques such as the use of BioChar. Lovedale as a subregion is quite sheltered from harsh weather events and the thick tree line around the vineyard also assists with this.