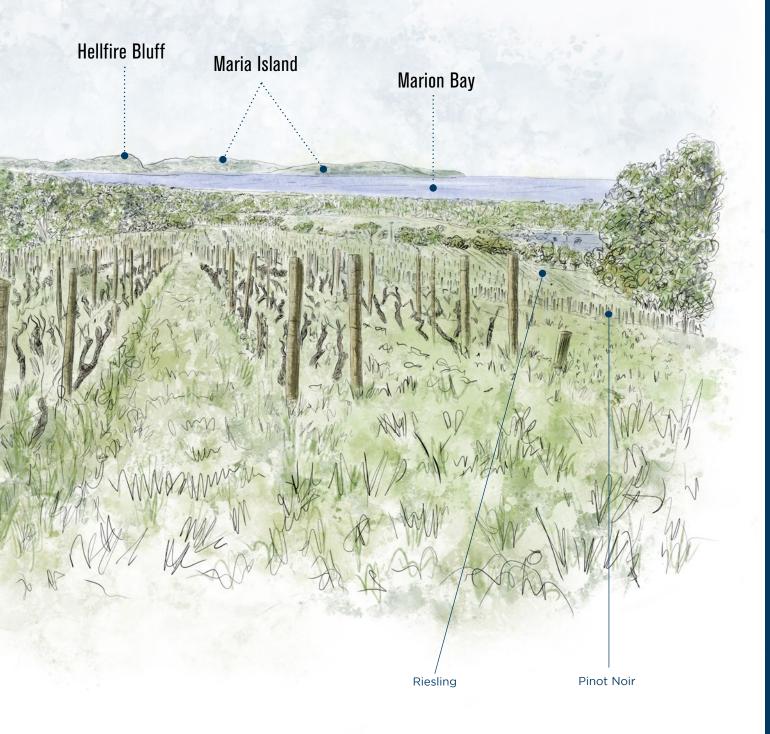

# **TASMANIA**

# Wines by region

Tasmania has seen perhaps the most rapid transformation of any state in the industry in recent years. Plantings now cover almost twice the area they did a decade ago.

Tasmania's reputation on the world stage, particularly in the premium sparkling category, has seen an equally quick ascension. This has been driven by a number of reasons, but chief among them are recent consumer trends towards sparkling wines, Pinot Noir and aromatic whites, especially Pinot Gris. Today we see Tasmania as one of the few parts of Australia where demand outstrips supply, cementing its status as a cool-climate, premium designation. In the pursuit of balance and expression of terroir, Tasmania is a leading light.