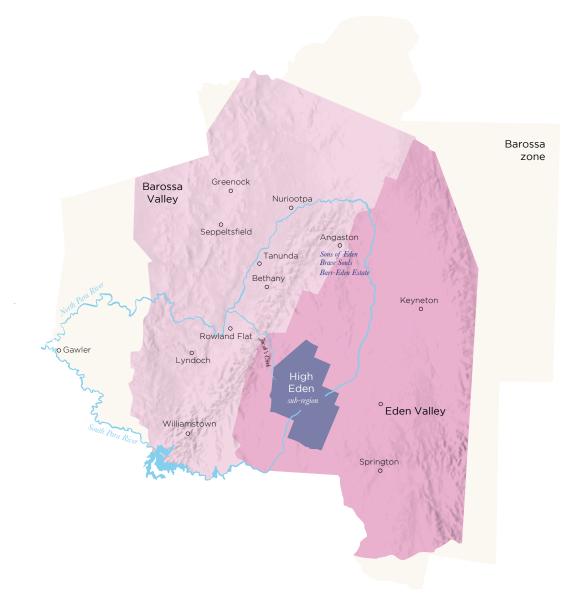

# BAROSSA

# South Australia

Barossa continues to be the reference point many people use when they try to define Australian wine. In general, it is a warm continental climate that is perfect for ripening its hero variety of Shiraz, but it also has a number of sloping hills and traverse valleys that create cooler pockets, especially on the edges and in the north of the region.

Many of the most important and influential wineries of the last century have either started, or have extensive holdings, in the region. Like much of Australia, the last decade or so has seen the emergence of a new generation that sees the region's identity as being more fluid and complex than the traditional styles have promoted.

We believe we offer a true picture of the region via our established winery Sons of Eden, the distinctive property of Barr-Eden Estate, alongside the newer Brave Souls project.

# Barr-Eden Estate

NSW & QLD

Eden Valley, Barossa Valley, SA

Barr-Eden Estate is a storied piece of land situated at the crest of Mengler's Hill, one of the highest points of viticulture in Australia. Well-known grape-grower Joel Mattschoss first acquired fruit from the site, which sits atop the ancient goldfields of the Eden, in 2014, to produce the first small batch Love Over Gold wine with Frenchman Pierre-Henri Morel. After the passing of the estate's owner, Barossa icon, Bob McLean, in 2015, a venture began between the two, along with friends Michael Twelftree and  $\label{thm:continuous} \textit{Tim Hower, to become the new custodians of this special property of great pedigree}.$ 