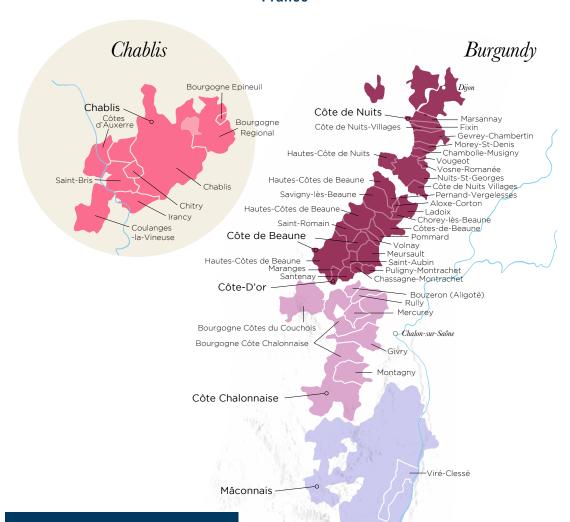

esale<br>per doz | LUC   | units per<br>ctn |
|------------|---------|-------------------------------------|--------------------------------|----------------------|-------|------------------|
| JPCT3921   | 2021    | Régnié 'En voiture Simone' Sold Out | Régnié                         | 350.00               | 37.63 | 6                |
| JPCT3821   | 2021    | Grain & Granit Régnié               | Régnié                         | 400.00               | 43.00 | 6                |
| JPCT3622   | 2022    | Morgon Tradition Sold Out           | Morgon                         | 370.00               | 39.78 | 6                |
| JPCT3721/2 | 2021/22 | Morgon Vieilles Vignes              | Morgon                         | 500.00               | 53.75 | 6                |

# BURGUNDY

## France



# Oscillate Wildly: the Burgundy Experience

Historically, the great challenge in achieving adequate ripeness has been somewhat of a hallmark of Burgundy and so it is often tagged with "good" and "bad" vintages. But the truth is always more complex, we know. Climate change is evolving the "norm" of conditions. In fairly close succession, Burgundy experienced the most severe frost in a generation in 2016, and then one of the hottest and driest summers on record in 2018. '18, '19 and '20 saw a string of warm seasons ideal for ripening, but heat spikes and dry conditions ('19) bring their own challenges. '21 is considered a return to a 'classic', cooler Burgundy vintage, and followed by a warmer '22. The ability to adapt and stay on one's toes is ever the test for winemakers.



#### BURGUN