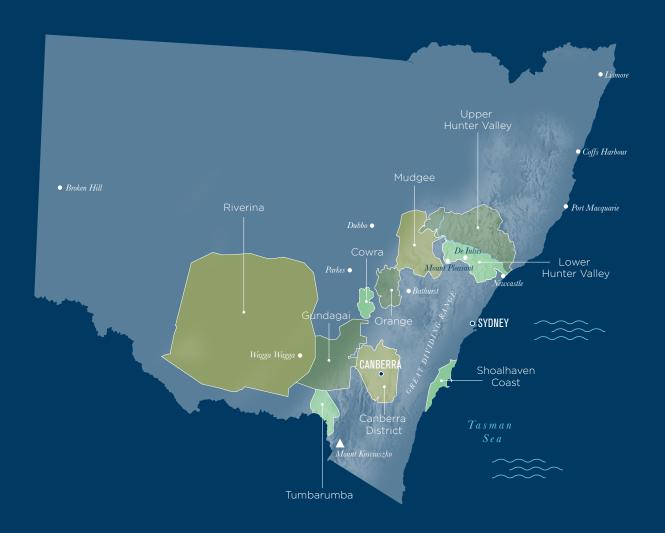

# NEW SOUTH WALES

# Wines by region

New South Wales is the oldest wine producing state in Australia, with the Hunter Valley being Sydney's "backyard" region.

Always unique, the specialties of Semillon, Verdelho and fine, medium-bodied Shiraz have made Hunter an idiosyncratic region, and all the more special for it. The icon of Mount Pleasant – its place in Australian wine history and the rare, ancestral vines on the estate – is a jewel in the industry. Equally compelling, the new guard that has emerged in recent years, focussed intently on quality and innovation, as well as preserving the distinct character of the Hunter. A leader among them is Mike De Iuliis, his wines are as respectful of the past as they are modern and contemporary.

# De Iuliis

## Hunter Valley, NSW

Mike De Iuliis, and the namesake winery his parents founded, has been considered one of the "new guard" of Hunter Valley excellence. With exceptional vineyard holdings and a modern winery, Mike has made De Iuliis one of the most highly regarded wineries in the region. The wines are classic yet contemporary: age-worthy, elegant, refined and pure.

# Mount Pleasant

 $The famed\ estate\ of\ Mount\ Pleasant\ has\ a\ well-storied\ past,\ founded\ by\ the\ visionary\ of\ Australian\ wine,\ Maurice\ O'Shea.$ It includes plantings of ancestral vines of 1880, as well as Australia's oldest mother vine Pinot Noir planted in 1921 by O'Shea himself. It is the home of some of the first fine wines of Australia, and with just five winemakers over its 100-year history, it has maintained its status as a benchmark of the Hunter classics, Shiraz and Semillon.