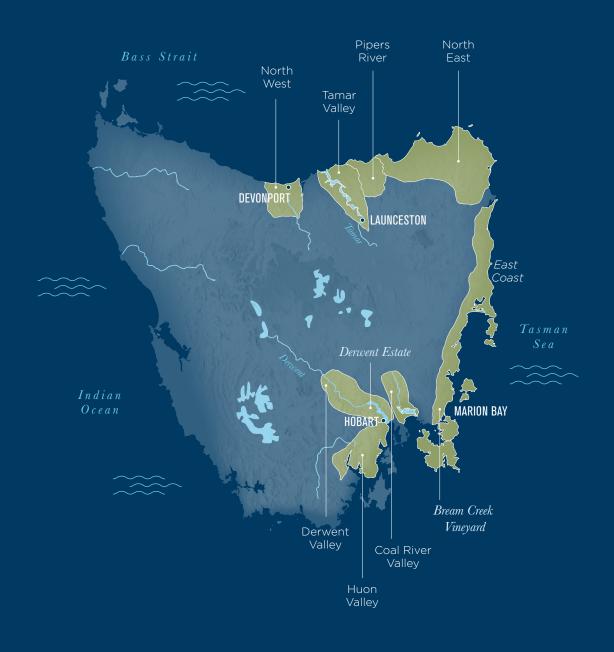

# **TASMANIA**

# Wines by region

Tasmania has seen perhaps the most rapid transformation of any state in the industry in recent years. Plantings now cover almost twice the area they did a decade ago.

Tasmania's reputation on the world stage, particularly in the premium sparkling category, has seen an equally quick ascension. This has been driven by a number of reasons, but chief among them are recent consumer trends towards sparkling wines, Pinot Noir and aromatic whites, especially Pinot Gris. Today we see Tasmania as one of the few parts of Australia where demand outstrips supply, cementing its status as a cool-climate, premium designation. In the pursuit of balance and expression of terroir, Tasmania is a leading light.