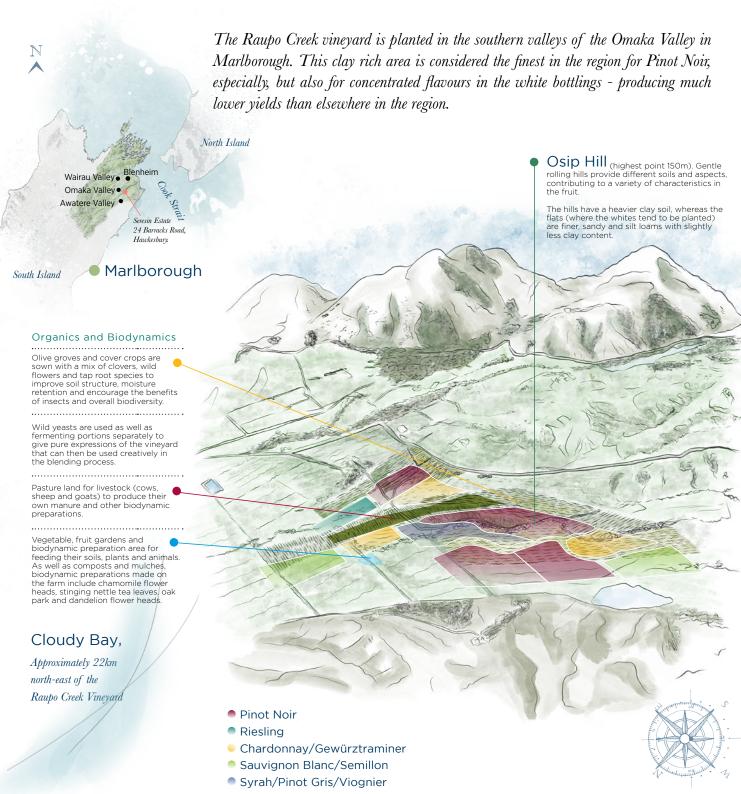

s a business it is.

We are proud to offer a range of wines from Marlborough which represent the diversity that is often overlooked. Seresin is one of the benchmarks for super-premium, biodynamic Sauvignon and Pinot Noir, while Skipjack offers the classic, everyday nature that made the region famous.

The southern segment of the South Island is where things start to differ substantially from Marlborough, with Pinot Noir growing in prominence, and aromatics like Riesling dominating the whites. Pegasus Bay is a pioneer of the North Canterbury region, and considered the shining light, especially for Pinot Noir. Peregrine in Central Otago is a rigorously managed estate in one of the most esteemed Pinot Noir -producing regions in the world.



# SERESIN RAUPO CREEK VINEYARD

Marlborough, NZ





# Pegasus Bay North Canterbury, NZ

PEGASUS BAY

Pegasus Bay is a family-owned and run business within the Waipara Valley, led by patriarch and Neuroscientist Ivan Donaldson. Free draining and low fertility soils produce low yields of high quality, flavourful grapes, which fully express the qualities of Pegasus Bay's unique setting. The range of wines is led by diverse and ageworthy styles of Pinot Noir and Riesling, with highly expressive Semillon, Chardonnay, Pinot Gris and Malbec Cabernet blends complementing the portfolio.

| Reserve   | e Wines |                                       | wholesale<br>per doz | LUC   | units per<br>ctn |
|-----------|---------|---------------------------------------|----------------------|-------|------------------|
| PG1120/3  | 2020/23 | Bel Canto Dr