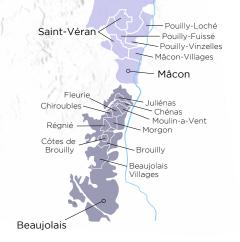

## France



# Oscillate Wildly: the Burgundy Experience

Historically, the great challenge in achieving adequate ripeness has been somewhat of a hallmark of Burgundy and so it is often tagged with "good" and "bad" vintages. But the truth is always more complex, we know. Climate change is evolving the "norm" of conditions. In fairly close succession, Burgundy experienced the most severe frost in a generation in 2016, and then one of the hottest and driest summers on record in 2018. '18, '19 and '20 saw a string of warm seasons ideal for ripening, but heat spikes and dry conditions ('19) bring their own challenges. '21 is considered a return to a 'classic', cooler Burgundy vintage, and followed by a warmer '22. The ability to adapt and stay on one's toes is ever the test for winemakers.



#### BURGUNDY





The name 'Auvigue' was already known in 1629 in the vineyards of Beaujolais and Mâconnais. Today, the grapes come from family estates covering 6 hectares including 2 that have been organically farmed for over 20 years in the Mâcon-Solutré and Pouilly-Fuissé appellations. To allow each parcel to present the unique microclimates, Jean-Pierre and Michel Auvigue always adapt the vinification process to the requirement of each plot. The wines are only lightly filtered before being bottled to retain all the elements required for the development of their true Burgundian nature.

|                                                 | classification/<br>appellation | wholesale<br>per doz | LUC   | units per<br>ctn |
|-------------------------------------------------|--------------