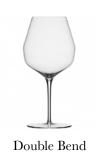

# THE FINEST ALL ROUND GLASS

I was travelling through America in 2018, where I spent a couple of nights with an old friend. A noted wine collector, he introduced me to what he called, "the best wine glasses, full-stop". I kept marvelling at the fine, elegant stemware - with the main feature being a unique "double-bend", creating something like a combination of the austere, refined Zalto glass, and the classic, curvy shape of Riedel.

As you'd expect, these are hand-blown with the finest quality lead-free crystal, and therefore withstand clouding. These are made to order, so we are lucky to have access to them periodically.

I would encourage you to discover them, they are simply the finest glasses I have used in my career with wine.

- David Fesq

Double Bend White

Double Bend Allround

| MARKTHOMAS |                                                                                                                                               |       | Height | LUC   | units per<br>ctn |
|------------|-----------------------------------------------------------------------------------------------------------------------------------------------|-------|--------|-------|------------------|
| MT2100     | Double Bend White<br>Designed for crisp young white or rosé wines. An excellent<br>glass for vintage champagne, crémant or pét-nat as well.   | 400ml | 220mm  | 40.00 | 6                |
| MT2110     | Double Bend Allround<br>A superb "all-rounder". Can work well for richer whites,<br>aromatic reds and even powerful, bold reds.               | 500ml | 220mm  | 40.00 | 6                |
| MT2120     | Double Bend Red Expression  This is starting to feel more like the "cabernet" glasses of Riedel, perfect for Syrah, Cabernet, and Pinot Noir. | 660ml | 220mm  | 42.00 | 6                |
| MT2160     | Double Bend Tumbler N2180  Designed for schnapps and other selected spirits.                                                                  | 300ml | 100mm  | 32.00 | 6                |