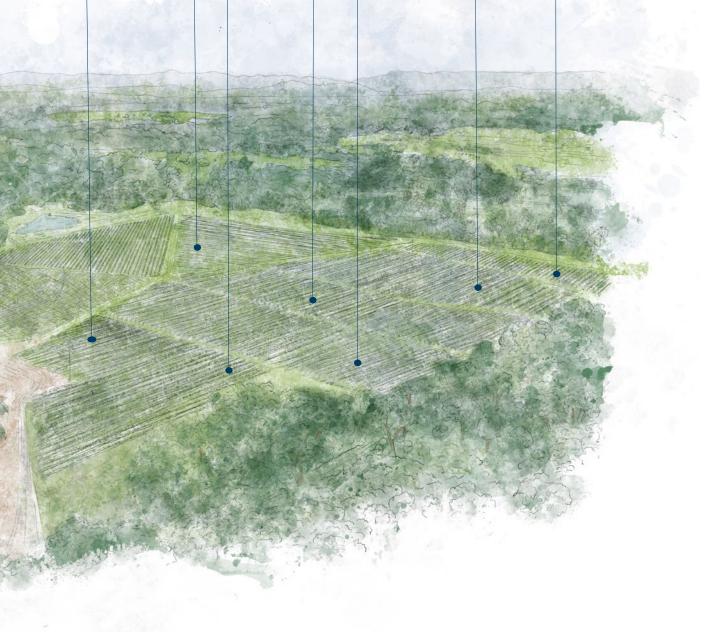

# DE IULIIS LOVEDALE ROAD VINEYARD

Hunter Valley, NSW

The De Iuliis family purchased a 40-acre cattle grazing property on the Hunter Valley's famed Lovedale Road in 1987. Inspired by their origins in Abruzzo, Italy, their vision was always to make wine, so they spent a few years restoring the land and then began to plant vines, starting with the classic Hunter heroes: Semillon, Chardonnay, Shiraz, Merlot and Verdelho. Since then, the 'new guard' in Mike De Iuliis has brought the winery into a new era, planting new varietals and introducing innovative practices. It's a vineyard that tells the story of a passionate family business, built from the ground up and evolving over time.

The LDR Vineyard is a heavy clay soil throughout. It is farmed utilising regenerative agricultural techniques such as the use of BioChar. Lovedale as a subregion is quite sheltered from harsh weather events and the thick tree line around the vineyard also assists with this.

0.7 ha of Touriga Nacional was planted in 2010. Along with Tempranillo and Montepulciano, these are Mediterranean varieties suited to the Hunter climate with thick skins that have a strong resistance to disease and drought.

3 ha of Shiraz planted in 1991 that came from cuttings of the Mount Pleasant Old Hill Vineyard. They are planted on the northern slope to take advantage of full sun exposure and optimise flavour ripeness. The De Iuliis LDR Shiraz is a blend of the best barrels selected from the various Shiraz blocks and clones throughout the vineyard.

1.5 ha McWilliams heritage Shiraz clone first planted in the Hunter in 1920, grafted in 2018.

2.9 ha of Chardonnay was planted in 1990 in east-west rows for the canopy to provide effective shade in the growing season. 1.5 ha of McWilliams heritage Shiraz clone was first planted in the Hunter in 1920 and was grafted here in 2018. 0.4 ha of Tempranillo was transplanted here from another vineyard in 2018. Transplanting is not common practice in viticulture, and Mike and Joss were told it would fail, but now they are harvesting sensational fruit from these monstrously tall vines each season.

3.2 ha of Semillon was planted in 1990. The heavy clay soil produces vibrant and aromatic, approachable, young Semillon. O.4 ha of Steven Shiraz clone was first planted in 1968 and grafted here in 2010. De Iuliis purchased the Steven Vineyard in 2013 after leasing it for a number of years.

0.8 ha of Montepulciano was planted in 2014 as a homage to the De Iuliis family origins in Abruzzo where it is the hero native red variety of the region.