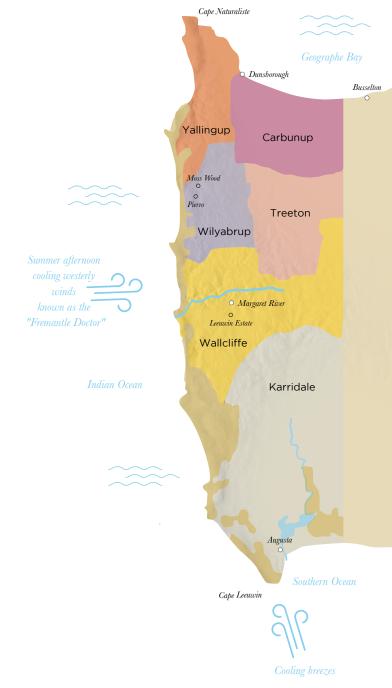

# MARGARET RIVER

## Western Australia

The Margaret River region is a maritime influenced climate made up of mostly boutique sized wineries. It produces a scant 3% of the wine in Australia, but makes up a very significant portion of the premium production.

Being over 100km long, and 30km wide, it has a broad range of mesoclimates that avoid easy characterisation. Many of the famed whites come from the centre and south, whilst cabernet tends to ripen earlier in the north. That said, many of the iconic Chardonnays, such as Pierro and Moss Wood, come from Wilyabrup, whilst the Cabernet of Wallcliffe is certainly considered as fine as any other part of the region.

There has recently been a passionate discussion around whether to push sub-regionality more assertively, particularly from a group of wineries in Wilyabrup. It is a healthy debate that will likely lead to ongoing research into the differences within the region.