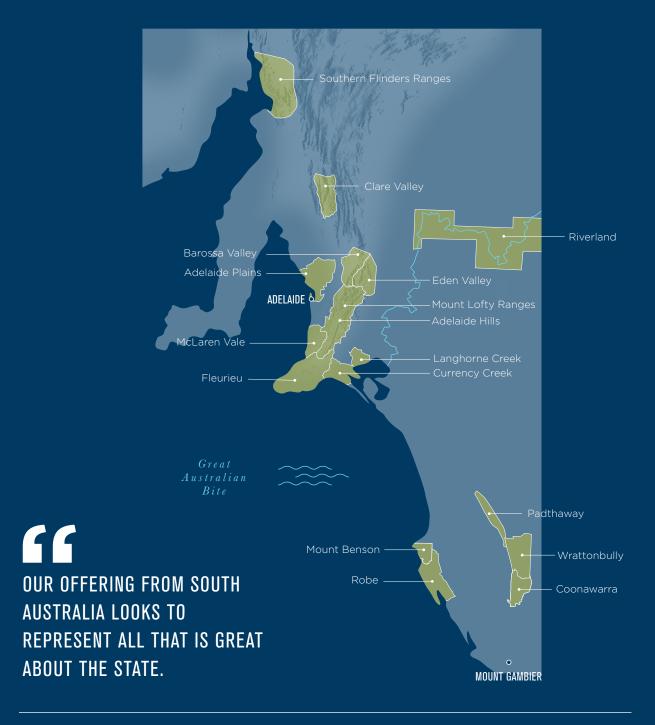

# SOUTH AUSTRALIA

# Wines by region

It is still an accepted truth that South Australia is the cradle of the Australian wine industry. It accounts for a majority of the production of premium wine, and covers the regions that are synonymous with classic, fine Australian wine; Barossa Valley, McLaren Vale and Coonawarra.

Our offering from South Australia looks to represent all that is great about the state; classic, long-lived estates like Coriole, Tim Gramp and Parker, sitting alongside contemporaries including Mr. Riggs and Sons of Eden. Unique vineyards and remarkable stories can be found with producers like Barr-Eden Estate and Thistledown as well as new and exciting wines from labels like Dune and Brave Souls.