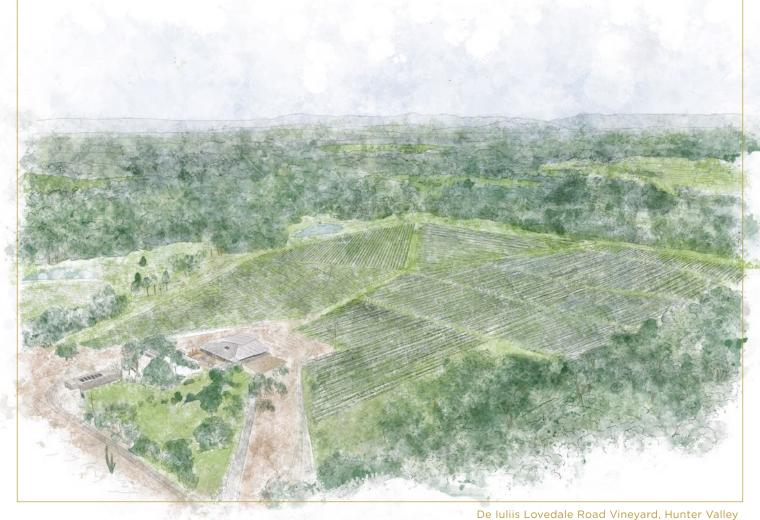

# DE IULIIS LOVEDALE ROAD VINEYARD

Hunter Valley, NSW

The De Iuliis family purchased a 40-acre cattle grazing property on the Hunter Valley's famed Lovedale Road in 1987. Inspired by their origins in Abruzzo, Italy, their vision was always to make wine, so they spent a few years restoring the land and then began to plant vines, starting with the classic Hunter heroes: Semillon, Chardonnay, Shiraz, Merlot and Verdelho. Since then, the 'new guard' in Mike De Iuliis has brought the winery into a new era, planting new varietals and introducing innovative practices. It's a vineyard that tells the story of a passionate family business, built from the ground up and evolving over time.

The LDR Vineyard is a heavy clay soil throughout. It is farmed utilising regenerative agricultural techniques such as the use of BioChar. Lovedale as a subregion is quite sheltered from harsh weather events and the thick tree line around the vineyard also assists with this.

0.7 ha of Touriga Nacional was planted in 2010. Along with Tempranillo and Montepulciano, these are Mediterranean varieties suited to the Hunter climate with thick skins that have a strong resistance to disease and drought.

3 ha of Shiraz planted in 1991 that came from cuttings of the Mount Pleasant Old Hill Vineyard. They are planted on the northern slope to take advantage of full sun exposure and optimise flavour ripeness. The De Iuliis LDR Shiraz is a blend of the best barrels selected from the various Shiraz blocks and clones throughout the vineyard.

1.5 ha McWilliams heritage Shiraz clone first planted in the Hunter in 1920, grafted in 2018.

2.9 ha of Chardonnay was planted in 1990 in east-west rows for the canopy to provide effective shade in the growing season. 1.5 ha of McWilliams heritage Shiraz clone was first planted in the Hunter in 1920 and was grafted here in 2018. 0.4 ha of Tempranillo was transplanted here from another vineyard in 2018. Transplanting is not common practice in viticulture, and Mike and Joss were told it would fail, but now they are harvesting sensational fruit from these monstrously tall vines each season.

3.2 ha of Semillon was planted in 1990. The heavy clay soil produces vibrant and aromatic, approachable, young Semillon. O.4 ha of Steven Shiraz clone was first planted in 1968 and grafted here in 2010. De Iuliis purchased the Steven Vineyard in 2013 after leasing it for a number of years.

0.8 ha of Montepulciano was planted in 2014 as a homage to the De Iuliis family origins in Abruzzo where it is the hero native red variety of the region.