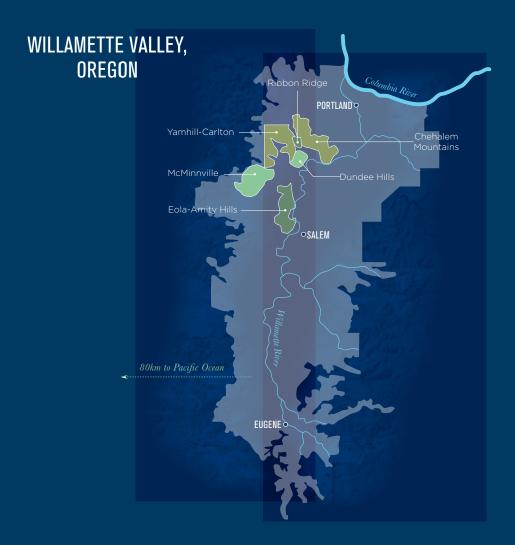

# **TASMANIA**

# Wines by region

Tasmania has seen perhaps the most rapid transformation of any state in the industry in recent years. Plantings now cover almost twice the area they did a decade ago.

Tasmania's reputation on the world stage, particularly in the premium sparkling category, has seen an equally quick ascension. This has been driven by a number of reasons, but chief among them are recent consumer trends towards sparkling wines, Pinot Noir and aromatic whites, especially Pinot Gris. Today we see Tasmania as one of the few parts of Australia where demand outstrips supply, cementing its status as a cool-climate, premium designation. In the pursuit of balance and expression of terroir, Tasmania is a leading light.