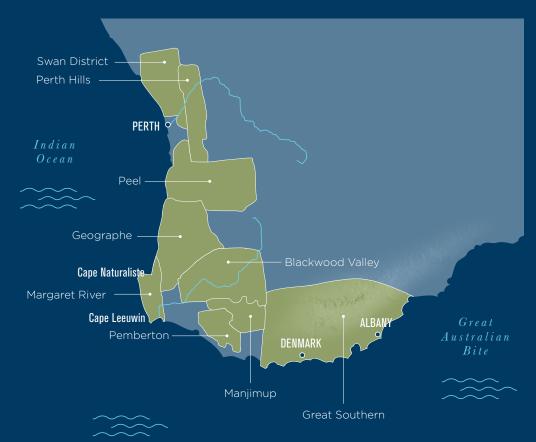

# WESTERN AUSTRALIA

# Wines by region

For a state that came to viticulture relatively late, Western Australia has played an outsized role in the emergence of fine wine in Australia.

We must start with Margaret River. Although it came to prominence no more than 40 years ago, it is firmly entrenched in the perception of quality, prestige and scarcity.

# MARGARET RIVER

## Western Australia

The Margaret River region is a maritime influenced climate made up of mostly boutique sized wineries. It produces a scant 3% of the wine in Australia, but makes up a very significant portion of the premium production.

Being over 100km long, and 30km wide, it has a broad range of mesoclimates that avoid easy characterisation. Many of the famed whites come from the centre and south, whilst cabernet tends to ripen earlier in the north. That said, many of the iconic Chardonnays, such as Pierro and Moss Wood, come from Wilyabrup, whilst the Cabernet of Wallcliffe is certainly considered as fine as any other part of the region.