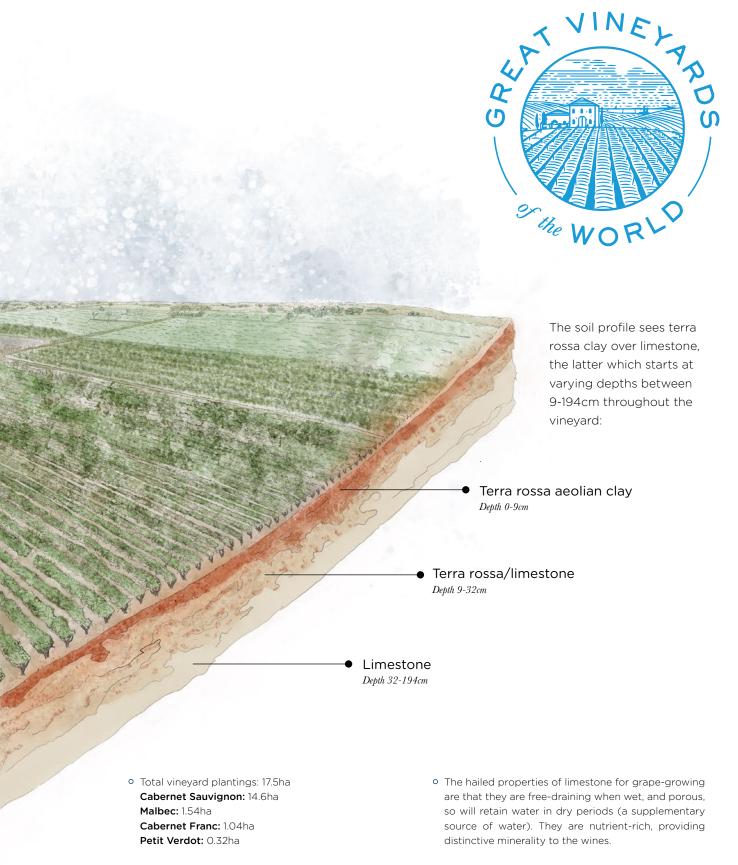

# PARKER ESTATE ABBEY VINEYARD

Coonawarra, SA

\* ABBEY VINEYARD

Situated at the Southern end of Coonawarra's famed 'cigar strip' of terra rossa soils,
Parker Estate's prime position places it in a viticultural 'holy trinity' of climate, location and soil.

Once the ocean floor, the ancient soils of the South-East have been created over millions of centuries. As geological activity caused land masses to rise, the ocean retreated westward, revealing the 'Limestone Coast' of today, and the distinctive rust-red soils over limestone that have come to define the wines of Coonawarra.

- All Cabernet Sauvignon plantings are Reynell selection

   cuttings sourced from 19th century-planted vines at
   Reynella in 1985 and probably derived from the first 1837
   imports of pre-phylloxera Cabernet Sauvignon taken from Bordeaux.
- o The more shallow terra rossa layer has high nutrient content, namely iron oxide (gives its red colour), calcium (from limestone) & silica. The deeper limestone includes variable, complex, ancient layers of calcium carbonate.
- To conserve the integrity of the ancient soils, permanent grasses are sown to encourage nutrient recycling, pest control, organic matter production, and biological activity.
- O Typically a very long and slow growing season (average 220-240 days) - ideal for Cabernet. Harvest usually starts in mid-April, which can often be up to 2 weeks after sites at the northern end of Coonawarra.