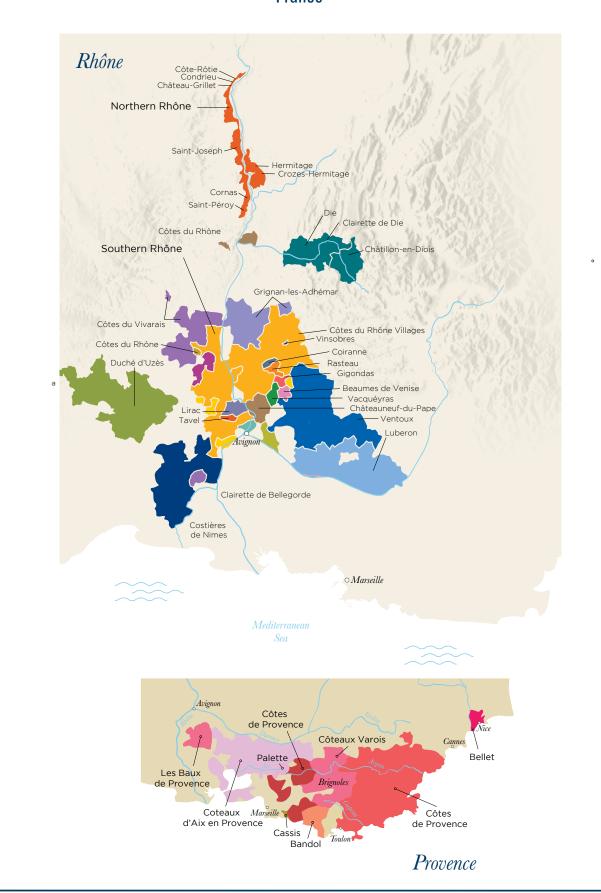

2.50 | 6                |
| MHR3921     | 2021 | Côte de Nuits-Villages 'Préau' Sold Out | Côte de Nuits-Villages         | 1000.00              | 107.50 | 6                |
| MHR3811     | 2021 | Savigny-lès-Beaune 1er Cru              | Savigny-lès-Beaune, 1er Cru    | 1300.00              | 139.75 | 6                |
|             |      | 'La Dominode'                           |                                |                      |        |                  |
| MHR3621     | 2021 | Gevrey-Chambertin 'La Justice'          | Gevrey-Chambertin              | 1800.00              | 193.50 | 6                |
|             |      |                                         |                                |                      |        |                  |

# RHÔNE & PROVENCE

France



# SAINT-JOSEPH L'INSTINCT Dunnel gastiff

## **RHÔNE VALLEY**

### Domaine Jolivet

Northern Rhône Valley, France



Located in the superb St. Joseph commune of Saint-Jean-de-Muzols, Bastien Jolivet, 3rd generation winemaker, released his first vintage in 2014. He returned to the family business after gaining extensive experience working for Stéphane Montez of Domaine du Monteillet, and multiple stints overseas. The estate today includes 8ha in St. Joseph, with 7ha being allocated to red and 1ha to white vines, all within close proximity to the famed Hermitage vineyards. Bastian Jolivet counts as an upcoming star in St.-Joseph, considering his finely crafted, perfumed and immensely elegant wines we are not surprised!

|         |      |                         | classification/<br>appell