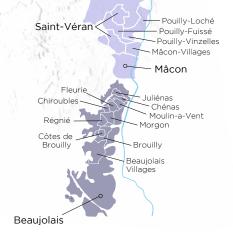

## France



### Oscillate Wildly: the Burgundy Experience

Historically, the great challenge in achieving adequate ripeness has been somewhat of a hallmark of Burgundy and so it is often tagged with "good" and "bad" vintages. But the truth is always more complex, we know. Climate change is evolving the "norm" of conditions. In fairly close succession, Burgundy experienced the most severe frost in a generation in 2016, and then one of the hottest and driest summers on record in 2018. '18, '19 and '20 saw a string of warm seasons ideal for ripening, but heat spikes and dry conditions ('19) bring their own challenges. '21 is considered a return to a 'classic', cooler Burgundy vintage, and followed by a warmer '22. The ability to adapt and stay on one's toes is ever the test for winemakers.



# MACON-VALUE

### **BURGUNDY**





The name 'Auvigue' was already known in 1629 in the vineyards of Beaujolais and Mâconnais. Today, the grapes come from family estates covering 6 hectares including 2 that have been organically farmed for over 20 years in the Mâcon-Solutré and Pouilly-Fuissé appellations. To allow each parcel to present the unique microclimates, Jean-Pierre and Michel Auvigue always adapt the vinification process to the requirement of each plot. The wines are only lightly filtered before being bottled to retain all the elements required for the development of their true Burgundian nature.

|         |      |                               | classification/<br>appellation | wholesale<br>per doz | LUC   | units per<br>ctn |
|---------|------|------------------------------