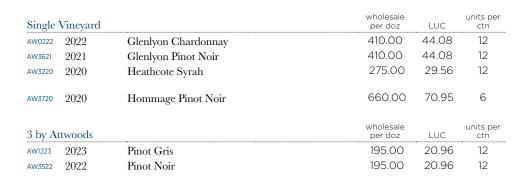

## Attwoods 👓

## ATTWOODS

### Macedon Ranges, VIC

A former Sommelier in London for over a decade and then flying winemaker in Burgundy for several years, Troy Walsh established Attwoods in 2010. With a 1.5ha close-planted home vineyard in Scotsburn near Ballarat, another 2ha in Glenlyon (Macedon) as well as purchasing fruit from Geelong, the vision is for cool-climate, minimal intervention Pinot Noir and Chardonnay. Attwoods is considered amongst the most exciting emerging talents from the interior regions of Victoria.