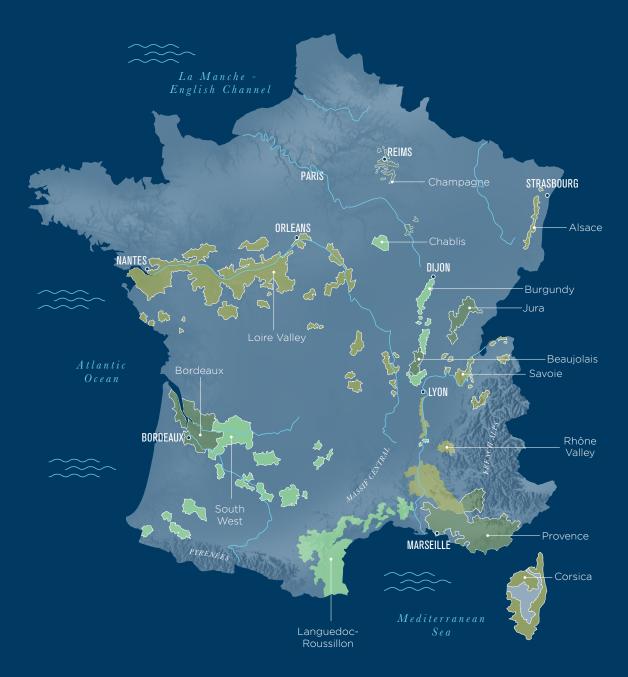

C (includes WET and excludes GST). Vintages and prices subject to change.

\*Indent Wine

# **FRANCE**

### Wines by region

France can be considered the spiritual birthplace of wine, with records dating back at least 2,600 years, showing that the country's heritage has always involved wine. Grape growing is part of the fabric that makes France so unique for many reasons; history, terroir, the noble grapes, famous vineyard sites and an expansive land of incredible regions.

What we want to bring home to Australia for your vinous enjoyment are well-regarded producers who have proven the test of time as well as share a little more of what we discover in France - the revolution of the new and young.

Our producers are, where possible, artisans curating their own wines from unique vineyards.



### **BEAUJOLAIS**



### Guy Breton VIC & QLD

**GUY BRETON** 

Beaujolais, France

Also known as "Petit Max" by his friends, Guy Breton is certainly a name in everyone's ear ever since Kermit Lynch dubbed him, together with Marcel Lapierre, Jean-Paul Thévenet and Jean Foillard, as Beaujolais' famous "Gang of Four" in the '80s. Cultivating the 4 ha of his family's farm organically, Breton lets natural ferments work their magic and help the terroir express itself through minimal

|           |         |                               | classification/<br>appellation | wholesale<br>per doz | LUC   | units per<br>ctn |
|-----------|---------|-------------------------------|--------------------------------|----------------------|-------|------------------|
| GBR4221/2 | 2021/22 | Beaujolais-