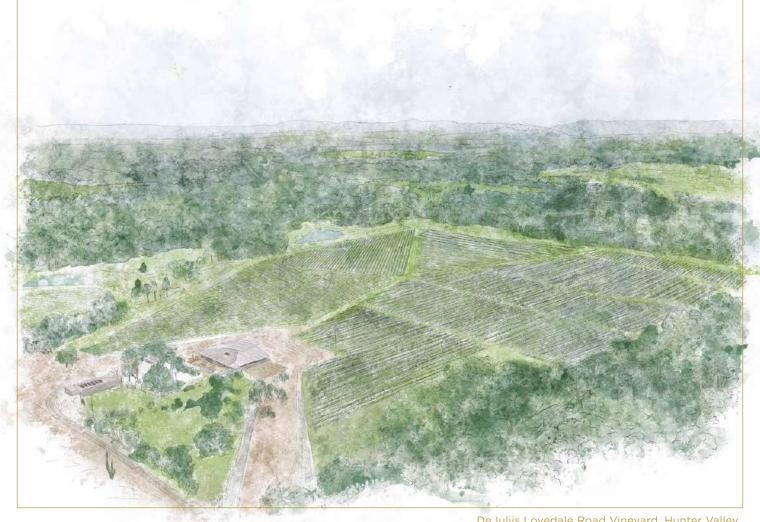

# 2024

Volume 1

De Iuliis Lovedale Road Vineyard, Hunter Valley

David Fesq and Andrew Fay

This is the 20th edition of this generation

of our portfolio, and our cover illustration of De Iuliis marks over 20 commissioned vineyard illustrations and maps. The first half of the new calendar year always brings excitement, marked by key launches from renowned names such as Moss Wood, Leeuwin Estate, Mount Pleasant and many more. In addition, we are thrilled to welcome new and exciting brands like Attwoods from Macedon. I look forward to sharing these with you over the coming months.