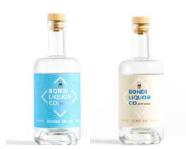

## **BONDI LIQUOR CO.**

Original Dry Gin Citrus Gin

Rhubarb Gin Morning Bondi Gin

Coffee Vodka Vodka

Bringing spirits back into the Fesq & Company portfolio was not a decision considered lightly. In our friends at Bondi Liquor Co., we found a distiller who shares much the same philosophies about spirits as we do about wine.

Founded in 2020, they are the first distillery to be based in this iconic beachside suburb, producing a range of distinct and pristine spirits from a 200 litre copper-pot still. The guiding ethos is purity of ingredients and an authentic distillation process. The spirits are not over-complicated with a long list of ingredients, they are about quality of character using a grape-based ethanol, not grain. With a core range of 6 spirits, as well as limited releases and batched cocktails, the scope of what they are looking to do in the future is limitless.

|                                                                                                                                                                                                                                                                      | Volume | LUC   | units<br>per ctn |
|----------------------------------------------------------------------------------------------------------------------------------------------------------------------------------------------------------------------------------------------------------------------|--------|-------|------------------|
| BLIO Original Dry Gin A London Dry style Gin, very juniper forward with hints of lemon peel, wattleseed and cassia bark.                                                                                                                                             | 700ml  | 58.00 | ) 6              |
| BLII Citrus Gin A contemporary gin with a citrus touch of fresh mandarin and lemon myrtle - a Bondi original.                                                                                                                                                        | 700ml  | 58.00 | ) 6              |
| BL12 Rhubarb Gin  The Bondi original with a twist — steeped with rhubarb post distillation.                                                                                                                                                                          | 700ml  | 61.00 | 6                |
| BL13 Morning Bondi Gin A collaboration with local photographer, Morning Bondi, this gin used rock salt and seaweed in the distillation with a touch of citrus.                                                                                                       | 500ml  | 48.00 | ) 6              |
| BL14 Coffee Vodka  Distilled using freshly roasted arabica beans, this is a true coffee vodka to savour. Aroma and flavour all come together to create a delicious vodka ideal on its own, or in a cocktail.  Perfect on the rocks, or try a Clear Espresso Martini! | 500ml  | 48.00 | ) 6              |
| BL22 Bondi Vodka Clean, simple and delicious. Using a grape based ethanol to provide a glycerol mouthfeel, it is distilled and triple charcoal filtered. A vodka to suit all occasions.                                                                              | 700ml  | 54.00 | ) 6              |