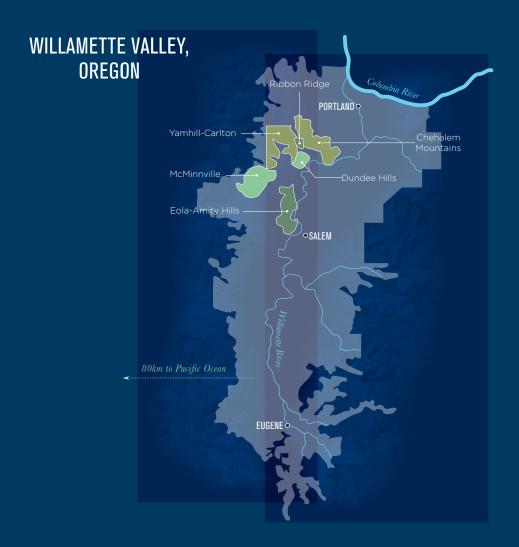

le<br>per doz | LUC   | units per<br>ctn |
|----------------|--------------------------------|----------------------|-------|------------------|
| AYG0720 2020   | Oniric Sota Terra              | 230.00               | 24.72 | 12               |
| AYG5021 2021   | Oniric Brisat Xarel.lo Vermell | 180.00               | 19.35 | 12               |
| Azul Y Garanza |                                | wholesale<br>per doz | LUC   | units per<br>ctn |
| AYG3420 2020   | Naturaleza Salvaje Tinto       | 235.00               | 25.26 | 12               |
| DIT Cellars    |                                | wholesale<br>per doz | LUC   | units per<br>ctn |
| AYG4318A 2018  | DIT Cellars Selenita Nit       | 300.00               | 32.95 | 6                |





# UNITED STATES

### Wines by region



### 00 Wines (Double Zero)

Willamette Valley, Oregon





Ultra-luxury, small producer, 00 Wines (Double Zero) was started in the Willamette Valley in 2013. Upon release of their bottlings each year, collectors have early, though limited, ability to obtain an allocation of the wines available to club members and enthusiasts alike. Family-owned and operated by proprietors Chris and Kathryn Hermann, and in partnership with their international team in France, 00 Wines produce approximately 1,500 cases, blending bi-continental winemaking talents in pursuit of excellence.

|        |      |                                                        | classification/<br>appellation | wholesale<br>per doz | LUC    | units per<br>ctn |
|--------|------|----------------------------------------------