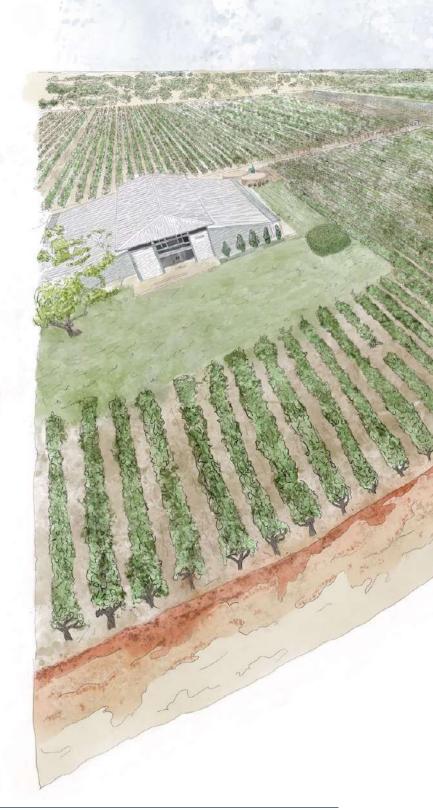

# PARKER ESTATE ABBEY VINEYARD

Coonawarra, SA

Situated at the Southern end of Coonawarra's famed 'cigar strip' of terra rossa soils,
Parker Estate's prime position places it in a viticultural 'holy trinity' of climate, location and soil.

Once the ocean floor, the ancient soils of the South-East have been created over millions of centuries. As geological activity caused land masses to rise, the ocean retreated westward, revealing the 'Limestone Coast' of today, and the distinctive rust-red soils over limestone that have come to define the wines of Coonawarra.

This geology and climatic conditions have led to the often-made comparison to Bordeaux, one that highlights the timeless, classic and elegant style of wines from Coonawarra, especially Cabernet Sauvignon, the 'hero' variety of the region.

60km to Southern Ocean

The Abbey Vineyard has a moderate maritime climate. Cold winters and warm summers with a mediterranean influence of breezes from the Southern Ocean that keep the fruit cool overnight.