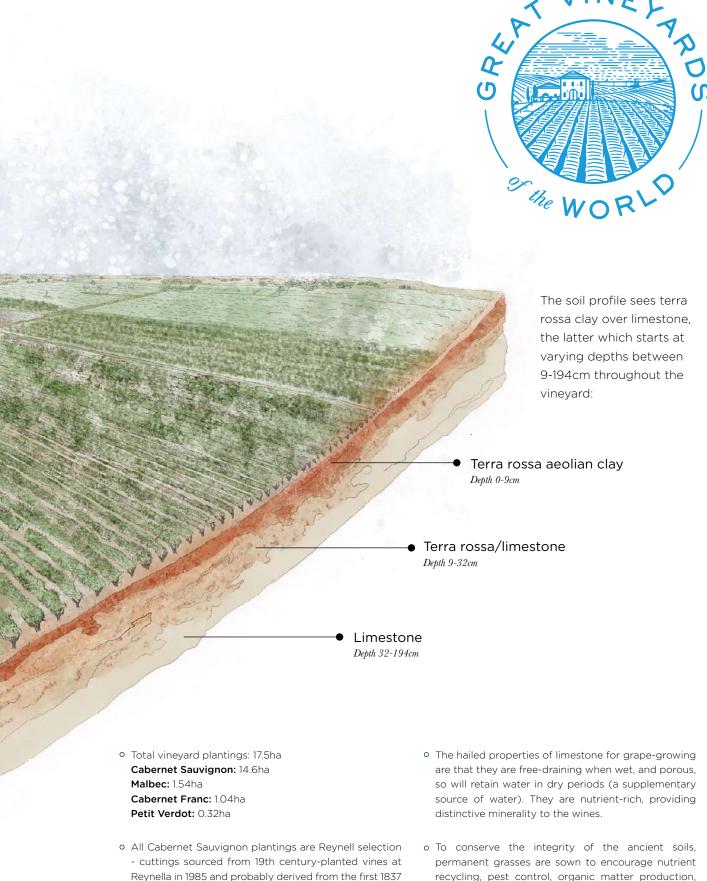

Once the ocean floor, the ancient soils of the South-East have been created over millions of centuries. As geological activity caused land masses to rise, the ocean retreated westward, revealing the 'Limestone Coast' of today, and the distinctive rust-red soils over limestone that have come to define the wines of Coonawarra.

- recycling, pest control, organic matter production, and biological activity.
- o The more shallow terra rossa layer has high nutrient content, namely iron oxide (gives its red colour), calcium (from limestone) & silica. The deeper limestone includes variable, complex, ancient layers of calcium carbonate.

imports of pre-phylloxera Cabernet Sauvignon taken

from Bordeaux.

O Typically a very long and slow growing season (average 220-240 days) - ideal for Cabernet. Harvest usually starts in mid-April, which can often be up to 2 weeks after sites at the northern end of Coonawarra.