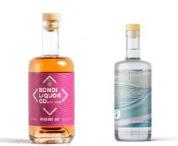

## **BONDI LIQUOR CO.**

Original Dry Gin Citrus Gin

Rhubarb Gin Morning Bondi Gin

Coffee Vodka Vodka

Bringing spirits back into the Fesq & Company portfolio was not a decision considered lightly. In our friends at Bondi Liquor Co., we found a distiller who shares much the same philosophies about spirits as we do about wine.

Founded in 2020, they are the first distillery to be based in this iconic beachside suburb, producing a range of distinct and pristine spirits from a 200 litre copper-pot still. The guiding ethos is purity of ingredients and an authentic distillation process. The spirits are not over-complicated with a long list of ingredients, they are about quality of character using a grape-based ethanol, not grain. With a core range of 6 spirits, as well as limited releases and batched cocktails, the scope of what they are looking to do in the future is limitless.

|                                                                                                                                                                                                                                                                      | Volume | LUC   | units<br>per ctn |
|----------------------------------------------------------------------------------------------------------------------------------------------------------------------------------------------------------------------------------------------------------------------|--------|-------|------------------|
| BLIO Original Dry Gin A London Dry style Gin, very juniper forward with hints of lemon peel, wattleseed and cassia bark.                                                                                                                                             | 700ml  | 58.00 | ) 6              |
| BLII Citrus Gin A contemporary gin with a citrus touch of fresh mandarin and lemon myrtle - a Bondi original.                                                                                                                                                        | 700ml  | 58.00 | ) 6              |
| BL12 Rhubarb Gin  The Bondi original with a twist — steeped with rhubarb post distillation.                                                                                                                                                                          | 700ml  | 61.00 | 6                |
| BL13 Morning Bondi Gin A collaboration with local photographer, Morning Bondi, this gin used rock salt and seaweed in the distillation with a touch of citrus.                                                                                                       | 500ml  | 48.00 | ) 6              |
| BL14 Coffee Vodka  Distilled using freshly roasted arabica beans, this is a true coffee vodka to savour. Aroma and flavour all come together to create a delicious vodka ideal on its own, or in a cocktail.  Perfect on the rocks, or try a Clear Espresso Martini! | 500ml  | 48.00 | ) 6              |
| BL22 Bondi Vodka Clean, simple and delicious. Using a grape based ethanol to provide a glycerol mouthfeel, it is distilled and triple charcoal filtered. A vodka to suit all occasions.                                                                              | 700ml  | 54.00 | ) 6              |