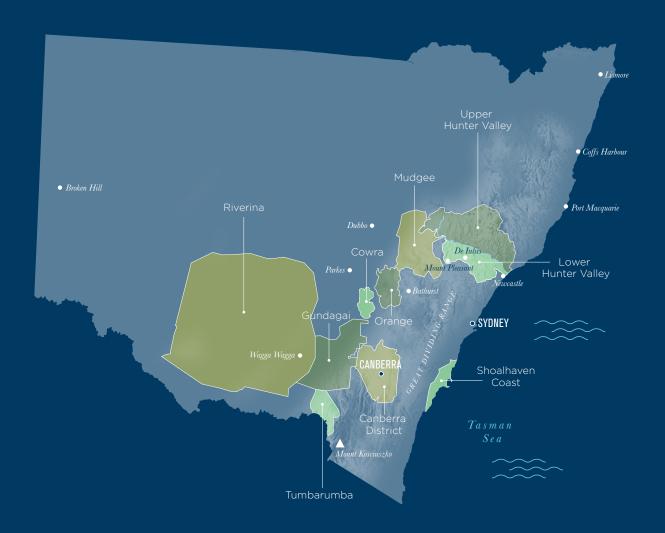

GST). Vintages and prices subject to change.

# NEW SOUTH WALES

## Wines by region



New South Wales is the oldest wine producing state in Australia, with the Hunter Valley being Sydney's "backyard" region.

Always unique, the specialties of Semillon, Verdelho and fine, medium-bodied Shiraz have made Hunter an idiosyncratic region, and all the more special for it. The icon of Mount Pleasant – its place in Australian wine history and the rare, ancestral vines on the estate – is a jewel in the industry. Equally compelling, the new guard that has emerged in recent years, focussed intently on quality and innovation, as well as preserving the distinct character of the Hunter. A leader among them is Mike De Iuliis, his wines are as respectful of the past as they are modern and contemporary.





## De Iuliis

## Hunter Valley, NSW



Mike De Iuliis, and the namesake winery his parents founded, has been considered one of the "new guard" of Hunter Valley excellence. With exceptional vineyard holdings and a modern winery, Mike has made De Iuliis one of the most highly regarded wineries in the region. The wines are classic yet contemporary: age-worthy, elegant, refined and pure.

| Limited  | d release |                              | wholesale<br>per doz | LUC   | units per<br>ctn |
|----------|-----------|------------------------------|----------------------|-------|------------------|
| DI2418   | 2018      | Aged Semillon                | 193.00               | 20.75 | 12               |
| DI1221   | 2021      | Limited Chardonnay           | 275.00               | 29.56 | 6