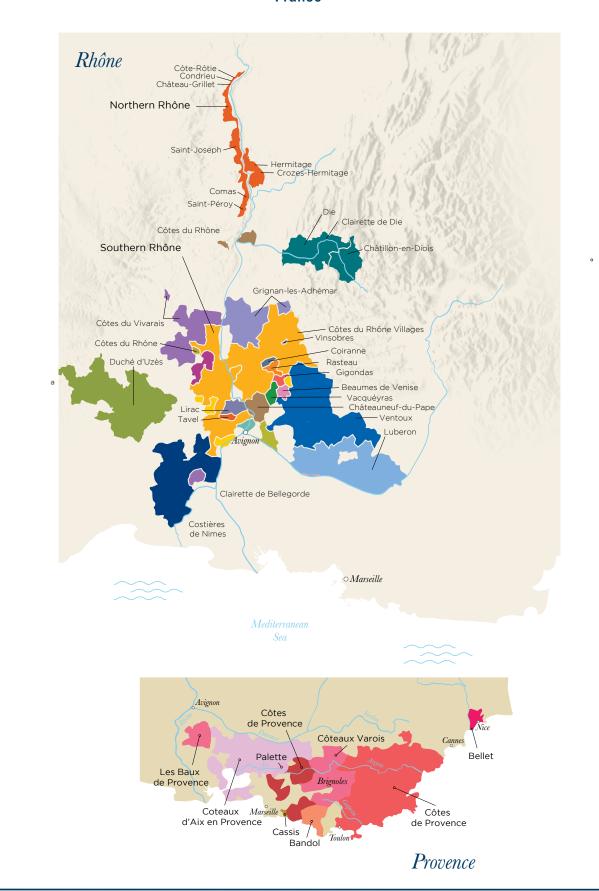

# SOUTH AUSTRALIA

## Wines by region

It is still an accepted truth that South Australia is the cradle of the Australian wine industry. It accounts for a majority of the production of premium wine, and covers the regions that are synonymous with classic, fine Australian wine; Barossa Valley, McLaren Vale and Coonawarra.

Our offering from South Australia looks to represent all that is great about the state; classic, long-lived estates like Coriole, Tim Gramp and Parker, sitting alongside contemporaries including Mr. Riggs and Sons of Eden. Unique vineyards and remarkable stories can be found with producers like Barr-Eden Estate and Thistledown as well as new and exciting wines from labels like Dune and Brave Souls.

## BAROSSA

## South Australia

Barossa continues to be the reference point many people use when they try to define Australian wine. In general, it is a warm continental climate that is perfect for ripening its hero variety of Shiraz, but it also has a number of sloping hills and traverse valleys that create cooler pockets, especially on the edges and in the north of the region.

Many of the most important and influential wineries of the last century have either started, or have extensive holdings, in the region. Like much of Australia, the last decade or so has seen the emergence of a new generation that sees the region's identity as being more fluid and complex than the traditional styles have promoted.

We believe we offer a true picture of the region via our established winery Sons of Eden, the distinctive property of Barr-Eden Estate, alongside the newer Brave Souls project.

# **VICTORIA**

## Wines by region

Victoria has a strong claim to the title for the most exciting wine state in recent years.

The consumer trends that have driven the growth of varieties like Pinot Noir and Pinot Gris, as well as distinctly styled Chardonnays, have come from Victoria.

It feels like a state that is utilising its diversity for quality like never before; fine Yarra Valley Pinot Noir and Chardonnay, as well as the growth of Mornington as an icon region. Continued acclaim for areas like Macedon, Geelong and Gippsland, plus the classic, central areas ranging from the Grampians to Heathcote.