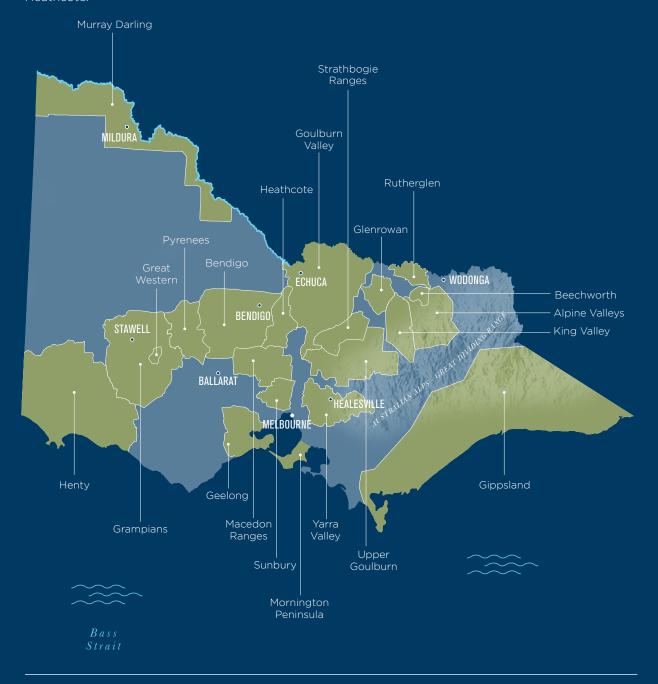

# **VICTORIA**

## Wines by region

Victoria has a strong claim to the title for the most exciting wine state in recent years.

The consumer trends that have driven the growth of varieties like Pinot Noir and Pinot Gris, as well as distinctly styled Chardonnays, have come from Victoria.

It feels like a state that is utilising its diversity for quality like never before; fine Yarra Valley Pinot Noir and Chardonnay, as well as the growth of Mornington as an icon region. Continued acclaim for areas like Macedon, Geelong and Gippsland, plus the classic, central areas ranging from the Grampians to Heathcote.