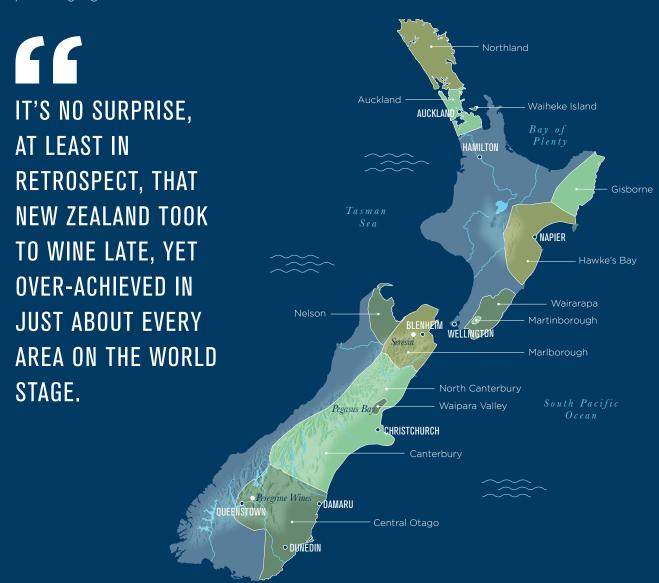

Zealand, and visiting the region shows you how serious a business it is.

We are proud to offer a range of wines from Marlborough which represent the diversity that is often overlooked. Seresin is one of the benchmarks for super-premium, biodynamic Sauvignon and Pinot Noir, while Skipjack offers the classic, everyday nature that made the region famous.

The southern segment of the South Island is where things start to differ substantially from Marlborough, with Pinot Noir growing in prominence, and aromatics like Riesling dominating the whites. Pegasus Bay is a pioneer of the North Canterbury region, and considered the shining light, especially for Pinot Noir. Peregrine in Central Otago is a rigorously managed estate in one of the most esteemed Pinot Noir -producing regions in the world.



# SERESIN RAUPO CREEK VINEYARD

Marlborough, NZ





## Pegasus Bay North Canterbury, NZ

PEGASUS BAY

Pegasus Bay is a family-owned and run business within the Waipara Valley, led by patriarch and Neuroscientist Ivan Donaldson. Free draining and low fertility soils produce low yields of high quality, flavourful grapes, which fully express the qualities of Pegasus Bay's unique setting. The range of wines is led by diverse and ageworthy styles of Pinot Noir and Riesling, with highly expressive Semillon, Chardonnay, Pinot Gris and Malbec Cabernet blends complementing the portfolio.

| Reserve   | Wines   |                                         | wholesale<br>per doz | LUC   | units per<br>ctn |
|-----------|---------|-----------------------------------------|----------------------|------