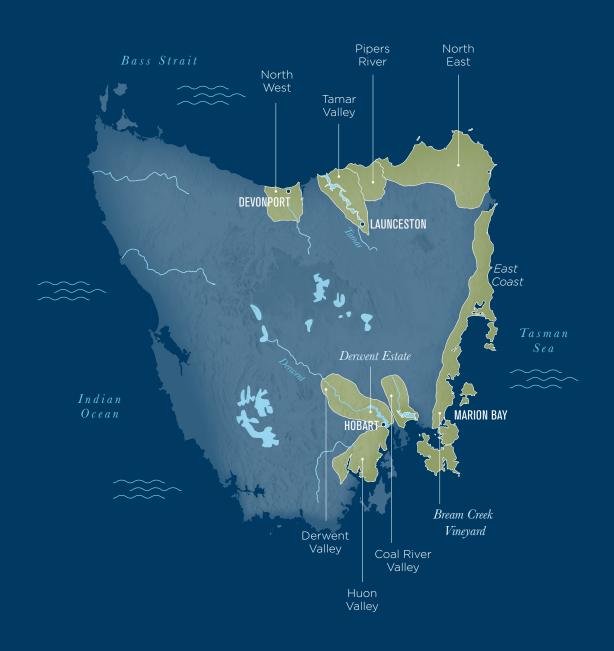

#### Brisbane CBD

Next day Delivery Orders before 12pm Monday - Friday

## Greater Brisbane & Toowoomba

Next day Delivery Orders before 12pm Tuesday - Friday Brisbane Exemptions Some locations may be up to  $2^{\rm nd}$  day delivery window, please consider this in ordering.

Toowoomba Exemptions 3PL Partner, schedule dependant

#### Gold Coast/Byron to Ballina

Next day Delivery

Orders before 12pm Tuesday - Friday Exemptions

Some locations may be up to 2<sup>nd</sup> day delivery window, please consider this in ordering.

## Country QLD

We use a variety of 3PL partners to access all other QLD locations from West of Brisbane to Nth QLD.

Times vary from two to five days depending on location and this will be advised as soon as we know the expected lead time for delivery to your venue.

#### Palm Beach / Sutherland Shire

 Next day Delivery Orders before 12pm
 Tuesday - Friday ExemptionsSome locations may be up to  $2^{nd}$  day delivery window, please consider this in ordering.

### Sydney

Next day Delivery Orders before 12pm Monday - Friday

## Greater Western Sydney

Next day Delivery

Orders before 12pm Tuesday - Friday Exemptions Some locations may be up to  $2^{\rm nd}$  day delivery window, please consider this in ordering.

## Country NSW

We use a variety of 3PL partners to access all other NSW locations.

Times vary from two to five days depending on location and this will be advised as soon as we know the expected lead time for delivery to your venue.

#### CBD

Next day Delivery Orders before 12pm Monday - Friday Exemption

Some locations may be up to 2nd day delivery window, please consider this in ordering

### Melbourne

Up to 2 days Orders before 12pm Monday - Friday

### Suburbs of Melbourne

Up to 3 days

Orders before 12pm Monday - Friday

#### Geelong

Deliveries on Thursday

#### Eastern Suburbs

Deliveries on Thursday and Friday

#### South and Mornington Deliveries on Friday

## Country VIC, Adelaide and Tasmania

We use a variety of 3PL partners to access all other VIC and Tasmania locations..

Times vary from two to five days depending on location and this will be advised as soon as we know the expected lead time for delivery to your venue.