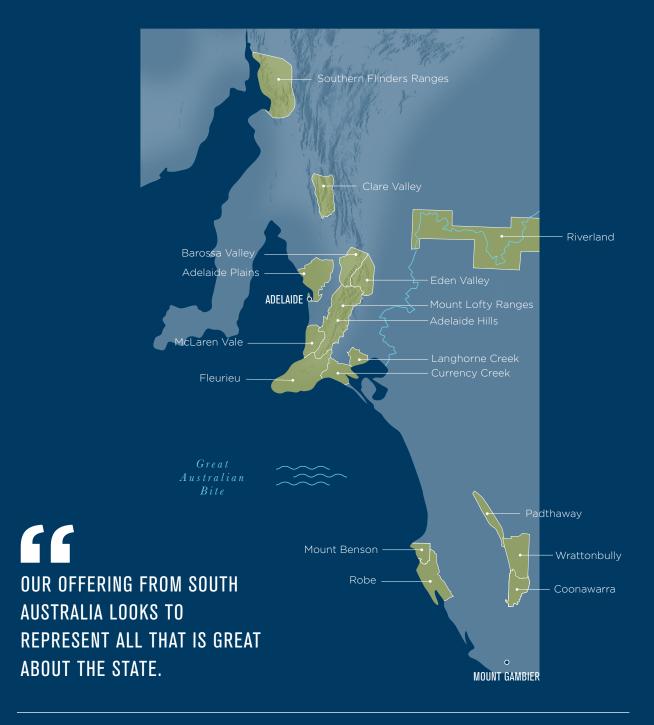

# SOUTH AUSTRALIA

## Wines by region

It is still an accepted truth that South Australia is the cradle of the Australian wine industry. It accounts for a majority of the production of premium wine, and covers the regions that are synonymous with classic, fine Australian wine; Barossa Valley, McLaren Vale and Coonawarra.

Our offering from South Australia looks to represent all that is great about the state; classic, long-lived estates like Coriole, Tim Gramp and Parker, sitting alongside contemporaries including Mr. Riggs and Sons of Eden. Unique vineyards and remarkable stories can be found with producers like Barr-Eden Estate and Thistledown as well as new and exciting wines from labels like Dune and Brave Souls.