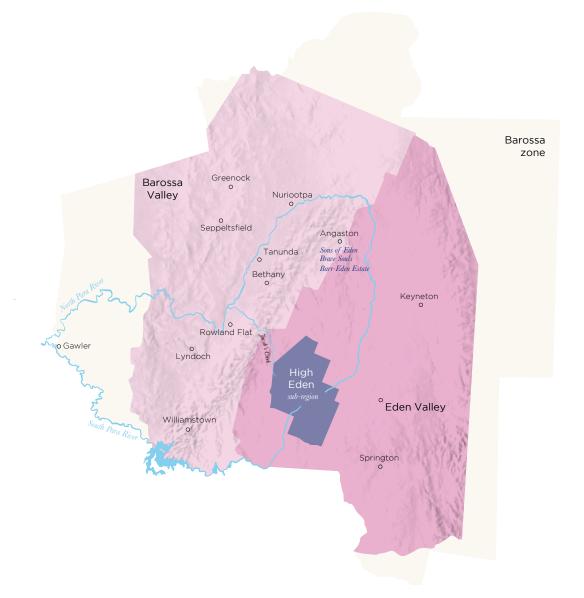

## BAROSSA

## South Australia

Barossa continues to be the reference point many people use when they try to define Australian wine. In general, it is a warm continental climate that is perfect for ripening its hero variety of Shiraz, but it also has a number of sloping hills and traverse valleys that create cooler pockets, especially on the edges and in the north of the region.

Many of the most important and influential wineries of the last century have either started, or have extensive holdings, in the region. Like much of Australia, the last decade or so has seen the emergence of a new generation that sees the region's identity as being more fluid and complex than the traditional styles have promoted.

We believe we offer a true picture of the region via our established winery Sons of Eden, the distinctive property of Barr-Eden Estate, alongside the newer Brave Souls project.