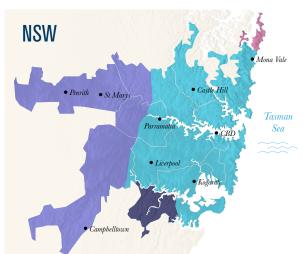

## Greater Western Sydney

Next day Delivery

Orders before 12pm Tuesday - Friday Exemptions Some locations may be up to  $2^{\rm nd}$  day delivery window, please consider this in ordering.

## Country NSW

We use a variety of 3PL partners to access all other NSW locations.

Times vary from two to five days depending on location and this will be advised as soon as we know the expected lead time for delivery to your venue.

#### CBD

Next day Delivery Orders before 12pm Monday - Friday Exemption

Some locations may be up to 2nd day delivery window, please consider this in ordering