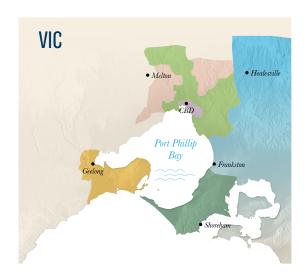

### Melbourne

Up to 2 days Orders before 12pm Monday - Friday

### Suburbs of Melbourne

Up to 3 days

Orders before 12pm Monday - Friday

#### Geelong

Deliveries on Thursday

#### Eastern Suburbs

Deliveries on Thursday and Friday

#### South and Mornington Deliveries on Friday

## Country VIC, Adelaide and Tasmania

We use a variety of 3PL partners to access all other VIC and Tasmania locations..

Times vary from two to five days depending on location and this will be advised as soon as we know the expected lead time for delivery to your venue.