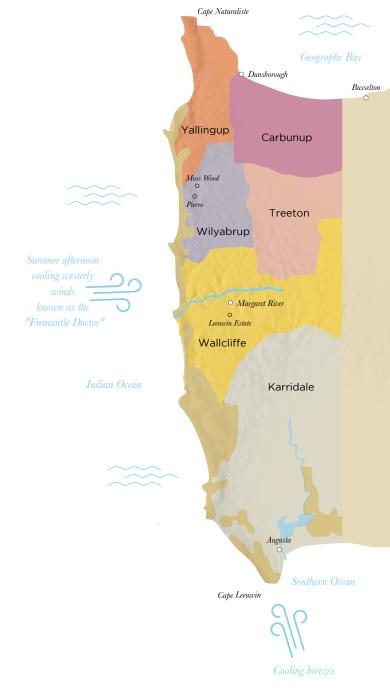

sides, abundant sunshine, good rainfall that falls mostly in winter and low diurnal and seasonal temperature variation that provides an evenness of warmth. In the past decade or more, extraordinary quality has been a consistent charm; a reliable and envious reputation. To take a snapshot of the past five vintages; some slightly cooler and wetter ('21 possibly impacted by La Nina on the East coast), others being marginally warmer and drier; a 'classic' season has emerged of a mild-to-warm West Coast Indian Summer extending harvest into April. Commentary on yields - bird pressure and Marri flowering - are nearly always a factor and can have significant impact on the final harvest size (notably in '20). Overall however, it's considered the most stable growing conditions of any in Australia.





| Region         | 2023 | 2022 | 2021 | 2020 | 2019 |
|----------------|------|------|------|------|------|
| Margaret River | 9    | 9    | 8    | 9    | 8    |

\*Our vintage charts speak to the seasonal variations of the region overall. Tasting notes should be consulted for specific wine notes and localised conditions. Commentary on regional yields may not be an indication of a particular volume of a single wine as wineries manage their vineyard practices according to their own philosophies.

## Leeuwin Estate NSW

Margaret River, WA



Few stories can be told about modern Australian wine without mentioning the amazing rise of Margaret River, and Leeuwin Estate as a pioneer. Founded by Tricia and Denis Horgan in 1979, it is the star estate of Margaret River's southern area; with a p