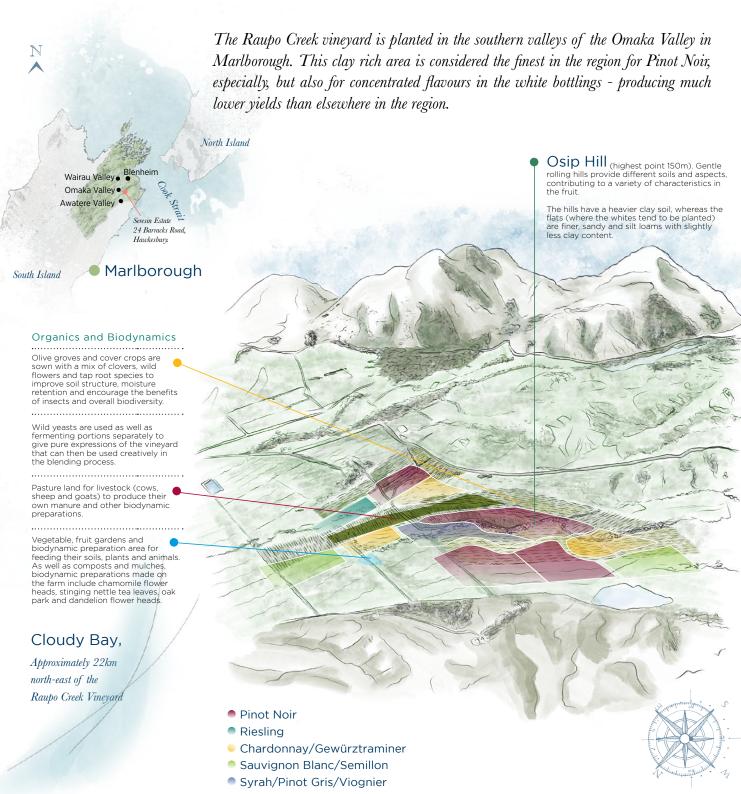

s a business it is.

We are proud to offer a range of wines from Marlborough which represent the diversity that is often overlooked. Seresin is one of the benchmarks for super-premium, biodynamic Sauvignon and Pinot Noir, while Skipjack offers the classic, everyday nature that made the region famous.

The southern segment of the South Island is where things start to differ substantially from Marlborough, with Pinot Noir growing in prominence, and aromatics like Riesling dominating the whites. Pegasus Bay is a pioneer of the North Canterbury region, and considered the shining light, especially for Pinot Noir. Peregrine in Central Otago is a rigorously managed estate in one of the most esteemed Pinot Noir -producing regions in the world.



# SERESIN RAUPO CREEK VINEYARD

Marlborough, NZ





## Pegasus Bay North Canterbury, NZ

PEGASUS BAY

Pegasus Bay is a family-owned and run business within the Waipara Valley, led by patriarch and Neuroscientist Ivan Donaldson. Free draining and low fertility soils produce low yields of high quality, flavourful grapes, which fully express the qualities of Pegasus Bay's unique setting. The range of wines is led by diverse and ageworthy styles of Pinot Noir and Riesling, with highly expressive Semillon, Chardonnay, Pinot Gris and Malbec Cabernet blends complementing the portfolio.

| Reserve   | Wines   |                                         | wholesale<br>per doz | LUC   | units per<br>ctn |
|-----------|---------|-----------------------------------------|----------------------|-------|------------------|
| PG1120/2  | 2020/22 | Bel Can