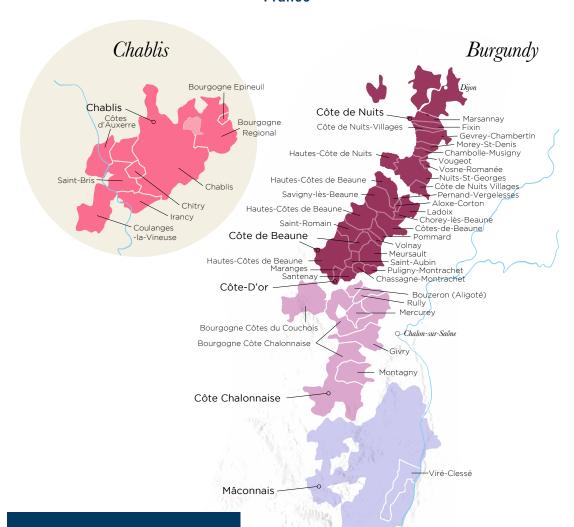

sale<br>per doz | LUC   | units per<br>ctn |
|------------|---------|-------------------------------------|--------------------------------|----------------------|-------|------------------|
| JPCT3921   | 2021    | Régnié 'En voiture Simone' Sold Out | Régnié                         | 350.00               | 37.63 | 6                |
| JPCT3821   | 2021    | Grain & Granit Régnié               | Régnié                         | 400.00               | 43.00 | 6                |
| JPCT3622   | 2022    | Morgon Tradition Sold Out           | Morgon                         | 370.00               | 39.78 | 6                |
| JPCT3721/2 | 2021/22 | Morgon Vieilles Vignes              | Morgon                         | 500.00               | 53.75 | 6                |

# BURGUNDY

### France



### Oscillate Wildly: the Burgundy Experience

Historically, the great challenge in achieving adequate ripeness has been somewhat of a hallmark of Burgundy and so it is often tagged with "good" and "bad" vintages. But the truth is always more complex, we know. Climate change is evolving the "norm" of conditions. In fairly close succession, Burgundy experienced the most severe frost in a generation in 2016, and then one of the hottest and driest summers on record in 2018. '18, '19 and '20 saw a string of warm seasons ideal for ripening, but heat spikes and dry conditions ('19) bring their own challenges. '21 is considered a return to a 'classic', cooler Burgundy vintage, and followed by a warmer '22. The ability to adapt and stay on one's toes is ever the test for winemakers.



# MACON-V