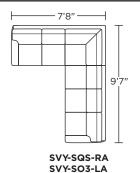

SAVOY

-72"-

## Standard Features:

Advanced unidirectional suspension system Premium high-density. high-resiliency foam seats Welt cord detail on front arms Double-needle top-stitch Loose back and seat cushions Lifetime warranty on frame and suspension

## **Options:**

Premium high-density, high-resiliency foam seats encased in down Extra-firm premium high-density, high-resiliency foam seats encased in down Extra-firm premium high-density, high-resiliency foam seats Wood legs available in Acorn, Espresso or Walnut finish

Please use actual leather, fabric, Crypton®, Sunbrella® and Ultrasuede® swatches when specifying furniture as the colors shown may vary due to the printing process.











V.06.06.22 SVY-WDG-RA