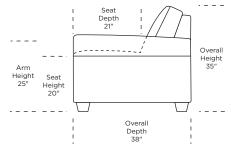

SAVOY

-72"-

## Standard Features:

Advanced unidirectional suspension system Premium high-density. high-resiliency foam seats Welt cord detail on front arms Double-needle top-stitch Loose back and seat cushions Lifetime warranty on frame and suspension

## **Options:**

Premium high-density, high-resiliency foam seats encased in down Extra-firm premium high-density, high-resiliency foam seats encased in down Extra-firm premium high-density, high-resiliency foam seats Wood legs available in Acorn, Espresso or Walnut finish

Please use actual leather, fabric, Crypton®, Sunbrella® and Ultrasuede® swatches when specifying furniture as the colors shown may vary due to the printing process.











V.06.06.22 SVY-WDG-RA