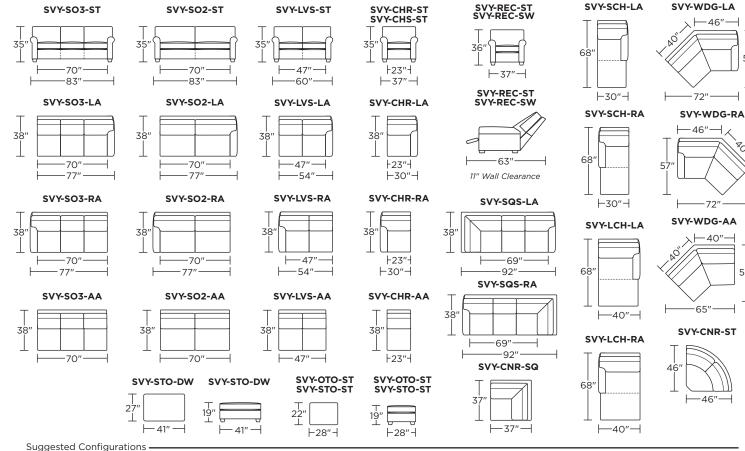

SAVOY

-72"-

## Standard Features:

Advanced unidirectional suspension system Premium high-density. high-resiliency foam seats Welt cord detail on front arms Double-needle top-stitch Loose back and seat cushions Lifetime warranty on frame and suspension

## **Options:**

Premium high-density, high-resiliency foam seats encased in down Extra-firm premium high-density, high-resiliency foam seats encased in down Extra-firm premium high-density, high-resiliency foam seats Wood legs available in Acorn, Espresso or Walnut finish

Please use actual leather, fabric, Crypton®, Sunbrella® and Ultrasuede® swatches when specifying furniture as the colors shown may vary due to the printing process.











V.06.06.22 SVY-WDG-RA