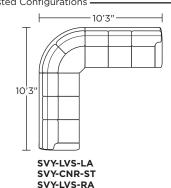

SAVOY

-72"-

## Standard Features:

Advanced unidirectional suspension system Premium high-density. high-resiliency foam seats Welt cord detail on front arms Double-needle top-stitch Loose back and seat cushions Lifetime warranty on frame and suspension

## **Options:**

Premium high-density, high-resiliency foam seats encased in down Extra-firm premium high-density, high-resiliency foam seats encased in down Extra-firm premium high-density, high-resiliency foam seats Wood legs available in Acorn, Espresso or Walnut finish

Please use actual leather, fabric, Crypton®, Sunbrella® and Ultrasuede® swatches when specifying furniture as the colors shown may vary due to the printing process.











V.06.06.22 SVY-WDG-RA