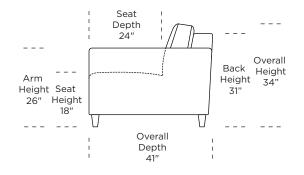

### **Standard Features:**

Premium high-density, high-resiliency foam seat Loose back and tight seat cushions Unique seat cushion design doubles as a mattress section Zero wall clearance Single-needle top-stitch Lifetime warranty on frame Limited three-year warranty on mechanism Quick-ship delivery

# Leg height is 4"

Please use actual leather, fabric, Crypton®, Sunbrella® and Ultrasuede® swatches when specifying furniture as the colors shown may vary due to the printing process.