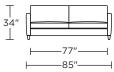

# Leg height is 4"

Please use actual leather, fabric, Crypton®, Sunbrella® and Ultrasuede® swatches when specifying furniture as the colors shown may vary due to the printing process.