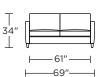

# Leg height is 4"

Please use actual leather, fabric, Crypton®, Sunbrella® and Ultrasuede® swatches when specifying furniture as the colors shown may vary due to the printing process.