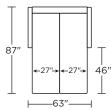

# Leg height is 4"

Please use actual leather, fabric, Crypton®, Sunbrella® and Ultrasuede® swatches when specifying furniture as the colors shown may vary due to the printing process.