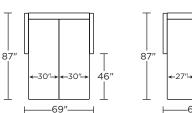

# AMERICAN LEATHER® **TODAY SLEEPER**

### NAOMI

### **Standard Features:**

Premium high-density, high-resiliency foam seat Loose back and tight seat cushions Unique seat cushion design doubles as a mattress section Zero wall clearance Single-needle top-stitch Lifetime warranty on frame Limited three-year warranty on mechanism Quick-ship delivery

## **Options:**

Wood legs in Acorn, Espresso or Walnut finish

### **Mattress:**

Four inches of high-density, high-resiliency foam

# Leg height is 4"

Please use actual leather, fabric, Crypton®, Sunbrella® and Ultrasuede® swatches when specifying furniture as the colors shown may vary due to the printing process.



# NAO-SO2-KS



#### NAO-SO2-QP



#### NAO-SO2-QS



#### NAO-SM2-FS



#### NAO-SO2-KS



#### NAO-SO2-QP





#### NAO-SO2-QS



NAO-SM2-FS

#### NAO-CH2-TS







#### NAO-CH2-TS





NAO-CH2-CS