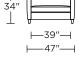

# Leg height is 4"

Please use actual leather, fabric, Crypton®, Sunbrella® and Ultrasuede® swatches when specifying furniture as the colors shown may vary due to the printing process.