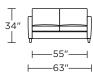

# AMERICAN LEATHER® **TODAY SLEEPER**

### NAOMI

### **Standard Features:**

Premium high-density, high-resiliency foam seat Loose back and tight seat cushions Unique seat cushion design doubles as a mattress section Zero wall clearance Single-needle top-stitch Lifetime warranty on frame Limited three-year warranty on mechanism Quick-ship delivery

## **Options:**

Wood legs in Acorn, Espresso or Walnut finish

### **Mattress:**

Four inches of high-density, high-resiliency foam

# Leg height is 4"

Please use actual leather, fabric, Crypton®, Sunbrella® and Ultrasuede® swatches when specifying furniture as the colors shown may vary due to the printing process.



# NAO-SO2-KS



#### NAO-SO2-QP



#### NAO-SO2-QS



#### NAO-SM2-FS



#### NAO-SO2-KS



#### NAO-SO2-QP





#### NAO-SO2-QS



NAO-SM2-FS

#### NAO-CH2-TS







#### NAO-CH2-TS





NAO-CH2-CS