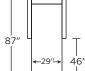

# Leg height is 4"

Please use actual leather, fabric, Crypton®, Sunbrella® and Ultrasuede® swatches when specifying furniture as the colors shown may vary due to the printing process.