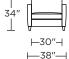

# Leg height is 4"

Please use actual leather, fabric, Crypton®, Sunbrella® and Ultrasuede® swatches when specifying furniture as the colors shown may vary due to the printing process.