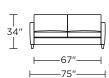

# Leg height is 4"

Please use actual leather, fabric, Crypton®, Sunbrella® and Ultrasuede® swatches when specifying furniture as the colors shown may vary due to the printing process.