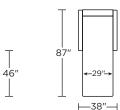

# Leg height is 4"

Please use actual leather, fabric, Crypton®, Sunbrella® and Ultrasuede® swatches when specifying furniture as the colors shown may vary due to the printing process.