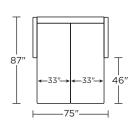

# AMERICAN LEATHER® **TODAY SLEEPER**

### NAOMI

### **Standard Features:**

Premium high-density, high-resiliency foam seat Loose back and tight seat cushions Unique seat cushion design doubles as a mattress section Zero wall clearance Single-needle top-stitch Lifetime warranty on frame Limited three-year warranty on mechanism Quick-ship delivery

## **Options:**

Wood legs in Acorn, Espresso or Walnut finish

### **Mattress:**

Four inches of high-density, high-resiliency foam

# Leg height is 4"

Please use actual leather, fabric, Crypton®, Sunbrella® and Ultrasuede® swatches when specifying furniture as the colors shown may vary due to the printing process.



# NAO-SO2-KS



#### NAO-SO2-QP



#### NAO-SO2-QS



#### NAO-SM2-FS



#### NAO-SO2-KS



#### NAO-SO2-QP





#### NAO-SO2-QS



NAO-SM2-FS

#### NAO-CH2-TS







#### NAO-CH2-TS





NAO-CH2-CS