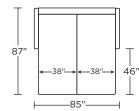

# AMERICAN LEATHER® **TODAY SLEEPER**

### NAOMI

### **Standard Features:**

Premium high-density, high-resiliency foam seat Loose back and tight seat cushions Unique seat cushion design doubles as a mattress section Zero wall clearance Single-needle top-stitch Lifetime warranty on frame Limited three-year warranty on mechanism Quick-ship delivery

## **Options:**

Wood legs in Acorn, Espresso or Walnut finish

### **Mattress:**

Four inches of high-density, high-resiliency foam

# Leg height is 4"

Please use actual leather, fabric, Crypton®, Sunbrella® and Ultrasuede® swatches when specifying furniture as the colors shown may vary due to the printing process.



# NAO-SO2-KS



#### NAO-SO2-QP



#### NAO-SO2-QS



#### NAO-SM2-FS



#### NAO-SO2-KS



#### NAO-SO2-QP





#### NAO-SO2-QS



NAO-SM2-FS

#### NAO-CH2-TS







#### NAO-CH2-TS





NAO-CH2-CS