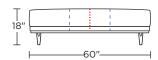

# MARLOWE

### **Standard Features:**

Advanced unidirectional suspension system
Premium high-density, high-resiliency foam seat cushion
Single-needle top-stitch
Limited lifetime warranty on frame
Quick-ship delivery

## **Options:**

Wood base available in Dune, Ebony, Mink or Oiled Ash finish Solid Natural Walnut wood base also available

## Leg height is 7"

Please use actual leather, fabric, Crypton\*, Sunbrella\* and Ultrasuede\* swatches when specifying furniture as the colors shown may vary due to the printing process.

#### MWE-OTO-60



#### MWE-OTO-48



#### MWE-OTO-60



#### MWE-OTO-48