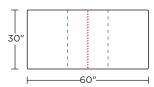

# MARLOWE

### **Standard Features:**

Advanced unidirectional suspension system
Premium high-density, high-resiliency foam seat cushion
Single-needle top-stitch
Limited lifetime warranty on frame
Quick-ship delivery

## **Options:**

Wood base available in Dune, Ebony, Mink or Oiled Ash finish Solid Natural Walnut wood base also available

## Leg height is 7"

Please use actual leather, fabric, Crypton\*, Sunbrella\* and Ultrasuede\* swatches when specifying furniture as the colors shown may vary due to the printing process.

#### MWE-OTO-60



#### MWE-OTO-48



#### MWE-OTO-60



#### MWE-OTO-48