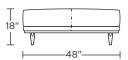

# MARLOWE

### **Standard Features:**

Advanced unidirectional suspension system
Premium high-density, high-resiliency foam seat cushion
Single-needle top-stitch
Limited lifetime warranty on frame
Quick-ship delivery

## **Options:**

Wood base available in Dune, Ebony, Mink or Oiled Ash finish Solid Natural Walnut wood base also available

## Leg height is 7"

Please use actual leather, fabric, Crypton\*, Sunbrella\* and Ultrasuede\* swatches when specifying furniture as the colors shown may vary due to the printing process.

#### MWE-OTO-60



#### MWE-OTO-48



#### MWE-OTO-60



#### MWE-OTO-48