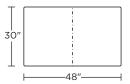

# MARLOWE

### **Standard Features:**

Advanced unidirectional suspension system
Premium high-density, high-resiliency foam seat cushion
Single-needle top-stitch
Limited lifetime warranty on frame
Quick-ship delivery

## **Options:**

Wood base available in Dune, Ebony, Mink or Oiled Ash finish Solid Natural Walnut wood base also available

## Leg height is 7"

Please use actual leather, fabric, Crypton\*, Sunbrella\* and Ultrasuede\* swatches when specifying furniture as the colors shown may vary due to the printing process.

#### MWE-OTO-60



#### MWE-OTO-48



#### MWE-OTO-60



#### MWE-OTO-48