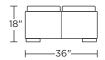

Leg height: Wood - 1<sup>3</sup>/<sub>4</sub>" Caster - 2<sup>1</sup>/<sub>4</sub>"

**Note:** Measurements are with wood legs; Height is 19" if ordered with casters

Please use actual leather, fabric, Crypton\*, Sunbrella\* and Ultrasuede\* swatches when specifying furniture as the colors shown may vary due to the printing process.

### MRN-OTO-ST

#### MRN-OTO-ST