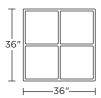

#### Standard Features:

Premium high-density, high-resiliency foam seat cushions Double-needle top-stitch Four reversible wood trays or cushion tops Storage cocktail ottoman Limited lifetime warranty on frame Quick-ship delivery

Leg height: Wood - 1<sup>3</sup>/<sub>4</sub>" Caster - 2<sup>1</sup>/<sub>4</sub>"

**Note:** Measurements are with wood legs; Height is 19" if ordered with casters

Please use actual leather, fabric, Crypton\*, Sunbrella\* and Ultrasuede\* swatches when specifying furniture as the colors shown may vary due to the printing process.

### MRN-OTO-ST

#### MRN-OTO-ST