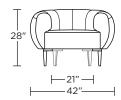

### KSH-CHR-ST

# Leg height: Stationary - 8½" Swivel - 2"

Please use actual leather, fabric, Crypton\*, Sunbrella\* and Ultrasuede\* swatches when specifying furniture as the colors shown may vary due to the printing process.