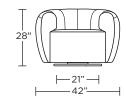

### KSG-CHS-ST

# Leg height: Stationary - 8½" Swivel - 2"

Please use actual leather, fabric, Crypton\*, Sunbrella\* and Ultrasuede\* swatches when specifying furniture as the colors shown may vary due to the printing process.