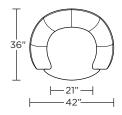

#### KSG-CHS-ST

# Leg height: Stationary - 8½" Swivel - 2"

Please use actual leather, fabric, Crypton\*, Sunbrella\* and Ultrasuede\* swatches when specifying furniture as the colors shown may vary due to the printing process.