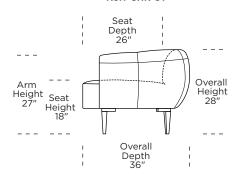

on

Tight back and seat
Double-needle top-stitch with thick thread
Tapered wood leg (KSH-CHR-ST only)
Swivel base (KSG-CHS-ST only)
Limited lifetime warranty on frame
Quick-ship delivery

# **Options:**

Wood legs available in Dune, Ebony, Mink, or Oiled Ash finish (KSH-CHR-ST only) Solid Natural Walnut wood legs also available (KSH-CHR-ST only)

Contrasting stitch detail available in Black, Brown, Charcoal, Cream, Espresso, Grey, Lemon, Pink, Royal, Scarlet, Tangerine, or Teal thread color

# Leg height: Stationary - 8½" Swivel - 2"

Please use actual leather, fabric, Crypton\*, Sunbrella\* and Ultrasuede\* swatches when specifying furniture as the colors shown may vary due to the printing process.

### KSH-CHR-ST



### KSG-CHS-ST



#### KSH-CHR-ST



#### KSG-CHS-ST



### KSH-CHR-ST



### KSG-CHS-ST