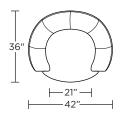

#### KSH-CHR-ST

# Leg height: Stationary - 8½" Swivel - 2"

Please use actual leather, fabric, Crypton\*, Sunbrella\* and Ultrasuede\* swatches when specifying furniture as the colors shown may vary due to the printing process.