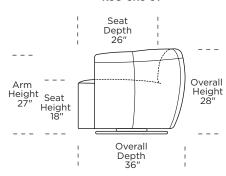

seat
Double-needle top-stitch with thick thread
Tapered wood leg (KSH-CHR-ST only)
Swivel base (KSG-CHS-ST only)
Limited lifetime warranty on frame
Quick-ship delivery

# **Options:**

Wood legs available in Dune, Ebony, Mink, or Oiled Ash finish (KSH-CHR-ST only) Solid Natural Walnut wood legs also available (KSH-CHR-ST only)

Contrasting stitch detail available in Black, Brown, Charcoal, Cream, Espresso, Grey, Lemon, Pink, Royal, Scarlet, Tangerine, or Teal thread color

# Leg height: Stationary - 8½" Swivel - 2"

Please use actual leather, fabric, Crypton\*, Sunbrella\* and Ultrasuede\* swatches when specifying furniture as the colors shown may vary due to the printing process.

### KSH-CHR-ST



### KSG-CHS-ST



#### KSH-CHR-ST



#### KSG-CHS-ST



### KSH-CHR-ST



### KSG-CHS-ST