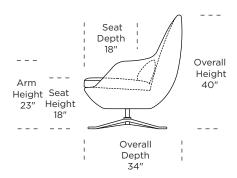

#### JUDE BY RICK LEE

#### **Standard Features:**

Advanced unidirectional suspension system

Premium high-density, high-resiliency foam seat

Tight back and seat cushion Single-needle top stitching

Kidney pillow

Limited lifetime warranty on frame and suspension