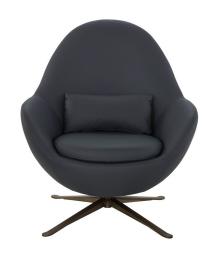

#### JUDE BY RICK LEE

#### **Standard Features:**

Advanced unidirectional suspension system

Premium high-density, high-resiliency foam seat

Tight back and seat cushion Single-needle top stitching

Kidney pillow

Limited lifetime warranty on frame and suspension

### **Options:**

Memory swivel base available in Antique Brass, Burnished Bronze or Polished Nickel finish Contrasting kidney pillow available

Please use actual leather, fabric and Ultrasuede swatches when specifying furniture as the colors shown may vary due to the printing process.