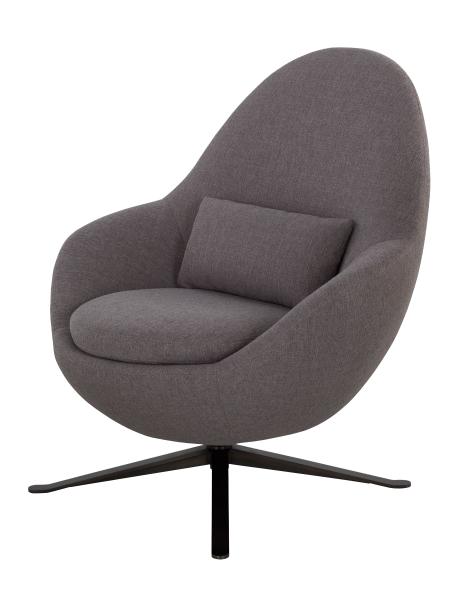

#### JUDE BY RICK LEE

#### **Standard Features:**

Advanced unidirectional suspension system

Premium high-density, high-resiliency foam seat

Tight back and seat cushion Single-needle top stitching

Kidney pillow

Limited lifetime warranty on frame and suspension

### **Options:**

Memory swivel base available in Antique Brass, Burnished Bronze or Polished Nickel finish Contrasting kidney pillow available

Please use actual leather, fabric and Ultrasuede swatches when specifying furniture as the colors shown may vary due to the printing process.