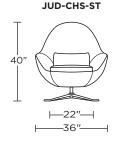

#### **Standard Features:**

Advanced unidirectional suspension system

Premium high-density, high-resiliency foam seat

Tight back and seat cushion Single-needle top stitching

Kidney pillow

Limited lifetime warranty on frame and suspension

### **Options:**

Memory swivel base available in Antique Brass, Burnished Bronze or Polished Nickel finish Contrasting kidney pillow available

Please use actual leather, fabric and Ultrasuede swatches when specifying furniture as the colors shown may vary due to the printing process.