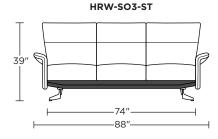

### **Standard Features:**

Advanced unidirectional suspension system
Premium high-density, high-resiliency foam seat cushion
Tight back and tight seat cushion
Single-needle top-stitch
Limited lifetime warranty on frame
Limited three-year warranty on mechanism
Quick-ship delivery

## **Options:**

Contrasting arms and back/seat cushion available (two tone)
When ordering as a chair and ottoman set, please note the
ottoman cover will always match the arm cover
Tulip base available in Brushed Stainless Steel
Disc base available in Natural Walnut
Four star base available in Polished Aluminum
Metal legs available in Polished Nickel (LVS/SO3 only)
Wood legs available in Natural Walnut (LVS/SO3 only)