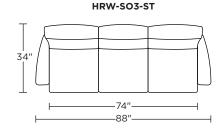

### **Standard Features:**

Advanced unidirectional suspension system
Premium high-density, high-resiliency foam seat cushion
Tight back and tight seat cushion
Single-needle top-stitch
Limited lifetime warranty on frame
Limited three-year warranty on mechanism
Quick-ship delivery

## **Options:**

Contrasting arms and back/seat cushion available (two tone)
When ordering as a chair and ottoman set, please note the
ottoman cover will always match the arm cover
Tulip base available in Brushed Stainless Steel
Disc base available in Natural Walnut
Four star base available in Polished Aluminum
Metal legs available in Polished Nickel (LVS/SO3 only)
Wood legs available in Natural Walnut (LVS/SO3 only)