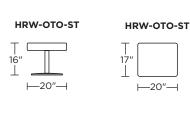

cushion
Tight back and tight seat cushion
Single-needle top-stitch
Limited lifetime warranty on frame
Limited three-year warranty on mechanism
Quick-ship delivery

## **Options:**

Contrasting arms and back/seat cushion available (two tone)
When ordering as a chair and ottoman set, please note the
ottoman cover will always match the arm cover
Tulip base available in Brushed Stainless Steel
Disc base available in Natural Walnut
Four star base available in Polished Aluminum
Metal legs available in Polished Nickel (LVS/SO3 only)
Wood legs available in Natural Walnut (LVS/SO3 only)

#### Wall clearance is 12"

Please use actual leather, fabric, Crypton®, Sunbrella® and Ultrasuede® swatches when specifying furniture as the colors shown may vary due to the printing process.