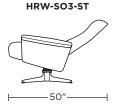

t cushion
Tight back and tight seat cushion
Single-needle top-stitch
Limited lifetime warranty on frame
Limited three-year warranty on mechanism
Quick-ship delivery

## **Options:**

Contrasting arms and back/seat cushion available (two tone)
When ordering as a chair and ottoman set, please note the
ottoman cover will always match the arm cover
Tulip base available in Brushed Stainless Steel
Disc base available in Natural Walnut
Four star base available in Polished Aluminum
Metal legs available in Polished Nickel (LVS/SO3 only)
Wood legs available in Natural Walnut (LVS/SO3 only)

#### Wall clearance is 12"

Please use actual leather, fabric, Crypton®, Sunbrella® and Ultrasuede® swatches when specifying furniture as the colors shown may vary due to the printing process.