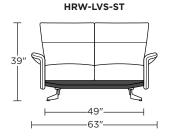

### **Standard Features:**

Advanced unidirectional suspension system
Premium high-density, high-resiliency foam seat cushion
Tight back and tight seat cushion
Single-needle top-stitch
Limited lifetime warranty on frame
Limited three-year warranty on mechanism
Quick-ship delivery

## **Options:**

Contrasting arms and back/seat cushion available (two tone)
When ordering as a chair and ottoman set, please note the
ottoman cover will always match the arm cover
Tulip base available in Brushed Stainless Steel
Disc base available in Natural Walnut
Four star base available in Polished Aluminum
Metal legs available in Polished Nickel (LVS/SO3 only)
Wood legs available in Natural Walnut (LVS/SO3 only)