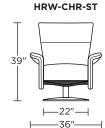

### **Standard Features:**

Advanced unidirectional suspension system
Premium high-density, high-resiliency foam seat cushion
Tight back and tight seat cushion
Single-needle top-stitch
Limited lifetime warranty on frame
Limited three-year warranty on mechanism
Quick-ship delivery

## **Options:**

Contrasting arms and back/seat cushion available (two tone)
When ordering as a chair and ottoman set, please note the
ottoman cover will always match the arm cover
Tulip base available in Brushed Stainless Steel
Disc base available in Natural Walnut
Four star base available in Polished Aluminum
Metal legs available in Polished Nickel (LVS/SO3 only)
Wood legs available in Natural Walnut (LVS/SO3 only)