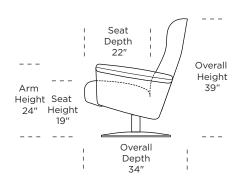

### **Standard Features:**

Advanced unidirectional suspension system
Premium high-density, high-resiliency foam seat cushion
Tight back and tight seat cushion
Single-needle top-stitch
Limited lifetime warranty on frame
Limited three-year warranty on mechanism
Quick-ship delivery

## **Options:**

Contrasting arms and back/seat cushion available (two tone)
When ordering as a chair and ottoman set, please note the
ottoman cover will always match the arm cover
Tulip base available in Brushed Stainless Steel
Disc base available in Natural Walnut
Four star base available in Polished Aluminum
Metal legs available in Polished Nickel (LVS/SO3 only)
Wood legs available in Natural Walnut (LVS/SO3 only)