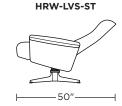

eat cushion
Tight back and tight seat cushion
Single-needle top-stitch
Limited lifetime warranty on frame
Limited three-year warranty on mechanism
Quick-ship delivery

## **Options:**

Contrasting arms and back/seat cushion available (two tone)
When ordering as a chair and ottoman set, please note the
ottoman cover will always match the arm cover
Tulip base available in Brushed Stainless Steel
Disc base available in Natural Walnut
Four star base available in Polished Aluminum
Metal legs available in Polished Nickel (LVS/SO3 only)
Wood legs available in Natural Walnut (LVS/SO3 only)

#### Wall clearance is 12"

Please use actual leather, fabric, Crypton®, Sunbrella® and Ultrasuede® swatches when specifying furniture as the colors shown may vary due to the printing process.