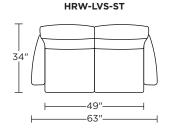

### **Standard Features:**

Advanced unidirectional suspension system
Premium high-density, high-resiliency foam seat cushion
Tight back and tight seat cushion
Single-needle top-stitch
Limited lifetime warranty on frame
Limited three-year warranty on mechanism
Quick-ship delivery

## **Options:**

Contrasting arms and back/seat cushion available (two tone)
When ordering as a chair and ottoman set, please note the
ottoman cover will always match the arm cover
Tulip base available in Brushed Stainless Steel
Disc base available in Natural Walnut
Four star base available in Polished Aluminum
Metal legs available in Polished Nickel (LVS/SO3 only)
Wood legs available in Natural Walnut (LVS/SO3 only)