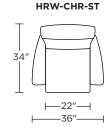

### **Standard Features:**

Advanced unidirectional suspension system
Premium high-density, high-resiliency foam seat cushion
Tight back and tight seat cushion
Single-needle top-stitch
Limited lifetime warranty on frame
Limited three-year warranty on mechanism
Quick-ship delivery

## **Options:**

Contrasting arms and back/seat cushion available (two tone)
When ordering as a chair and ottoman set, please note the
ottoman cover will always match the arm cover
Tulip base available in Brushed Stainless Steel
Disc base available in Natural Walnut
Four star base available in Polished Aluminum
Metal legs available in Polished Nickel (LVS/SO3 only)
Wood legs available in Natural Walnut (LVS/SO3 only)