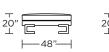

ed unidirectional suspension system
Premium high-density, high-resiliency foam
seat cushions encased in down
Loose back and seat cushions
Single-needle top-stitch
Metal leg
Limited lifetime warranty on frame and

suspension

Quick-ship delivery

# **Options:**

Premium high-density, high-resiliency foam seat cushions

Extra-firm premium high-density, high-resiliency foam seat cushions Metal legs available in Antique Brass, Burnished Bronze, or Polished Nickel finish

Contrasting cover available (two tone):

Color 1 - Body

Color 2 - Back/seat cushions

## Leg height is 8"

Please use actual leather, fabric, Crypton\*, Sunbrella\* and Ultrasuede\* swatches when specifying furniture as the colors shown may vary due to the printing process.







**EMR-CH2-ST** 





EMR-BNH-60

EMR-BNH-60



EMR-BNH-48

EMR-BNH-48



EMR-BNH-32

#### **EMR-SO2-ST**







**EMR-CHR-ST** 







EMR-BNH-32

**EMR-SCH-ST** 





**EMR-SCH-ST** 



V10.13.23