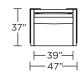

resiliency foam
seat cushions encased in down
Loose back and seat cushions
Single-needle top-stitch
Metal leg
Limited lifetime warranty on frame and

suspension

Quick-ship delivery

# **Options:**

Premium high-density, high-resiliency foam seat cushions

Extra-firm premium high-density, high-resiliency foam seat cushions Metal legs available in Antique Brass, Burnished Bronze, or Polished Nickel finish

Contrasting cover available (two tone):

Color 1 - Body

Color 2 - Back/seat cushions

## Leg height is 8"

Please use actual leather, fabric, Crypton\*, Sunbrella\* and Ultrasuede\* swatches when specifying furniture as the colors shown may vary due to the printing process.







**EMR-CH2-ST** 





EMR-BNH-60

EMR-BNH-60



EMR-BNH-48

EMR-BNH-48



EMR-BNH-32

#### **EMR-SO2-ST**







**EMR-CHR-ST** 







EMR-BNH-32

**EMR-SCH-ST** 





**EMR-SCH-ST** 



V10.13.23