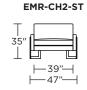

## Leg height is 8"

Please use actual leather, fabric, Crypton\*, Sunbrella\* and Ultrasuede\* swatches when specifying furniture as the colors shown may vary due to the printing process.

**EMR-CH2-ST** 