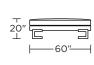

andard Features:**

Advanced unidirectional suspension system
Premium high-density, high-resiliency foam
seat cushions encased in down
Loose back and seat cushions
Single-needle top-stitch
Metal leg
Limited lifetime warranty on frame and

suspension

Quick-ship delivery

# **Options:**

Premium high-density, high-resiliency foam seat cushions

Extra-firm premium high-density, high-resiliency foam seat cushions Metal legs available in Antique Brass, Burnished Bronze, or Polished Nickel finish

Contrasting cover available (two tone):

Color 1 - Body

Color 2 - Back/seat cushions

## Leg height is 8"

Please use actual leather, fabric, Crypton\*, Sunbrella\* and Ultrasuede\* swatches when specifying furniture as the colors shown may vary due to the printing process.







**EMR-CH2-ST** 





EMR-BNH-60

EMR-BNH-60



EMR-BNH-48

EMR-BNH-48



EMR-BNH-32

#### **EMR-SO2-ST**







**EMR-CHR-ST** 







EMR-BNH-32

**EMR-SCH-ST** 





**EMR-SCH-ST** 



V10.13.23