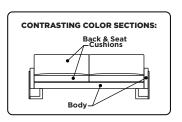

Contrasting cover available (two tone):

Color 1 - Body

Color 2 - Back/seat cushions