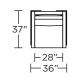

siliency foam
seat cushions encased in down
Loose back and seat cushions
Single-needle top-stitch
Metal leg
Limited lifetime warranty on frame and

suspension

Quick-ship delivery

# **Options:**

Premium high-density, high-resiliency foam seat cushions

Extra-firm premium high-density, high-resiliency foam seat cushions Metal legs available in Antique Brass, Burnished Bronze, or Polished Nickel finish

Contrasting cover available (two tone):

Color 1 - Body

Color 2 - Back/seat cushions

## Leg height is 8"

Please use actual leather, fabric, Crypton\*, Sunbrella\* and Ultrasuede\* swatches when specifying furniture as the colors shown may vary due to the printing process.







**EMR-CH2-ST** 





EMR-BNH-60

EMR-BNH-60



EMR-BNH-48

EMR-BNH-48



EMR-BNH-32

#### **EMR-SO2-ST**







**EMR-CHR-ST** 







EMR-BNH-32

**EMR-SCH-ST** 





**EMR-SCH-ST** 



V10.13.23