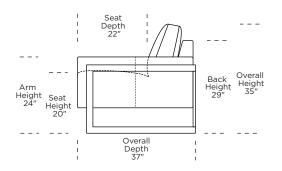

## Leg height is 8"

Please use actual leather, fabric, Crypton\*, Sunbrella\* and Ultrasuede\* swatches when specifying furniture as the colors shown may vary due to the printing process.

**EMR-CH2-ST** 