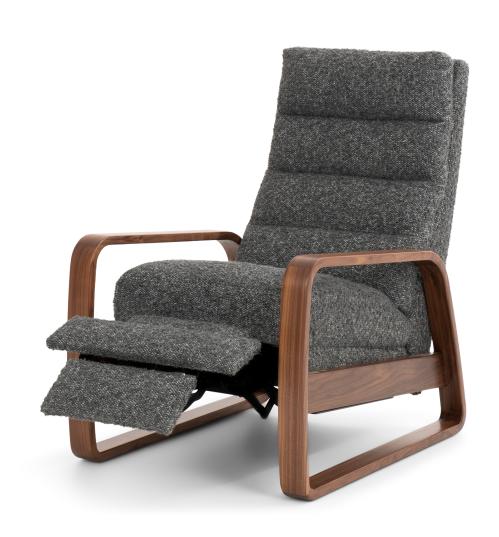

# AMERICAN LEATHER® RE-INVENTED RECLINER™ COLLECTION

**Standard Features:** 

Advanced unidirectional suspension system Down blend pillow top pad on back Premium high-density, high-resiliency foam seat encased in down

Semi-attached back cushion

Tight seat cushion

Channel detail on back and seat cushion

Single-needle top-stitch

Limited lifetime warranty on frame and suspension

Three-year warranty on mechanism Quick-ship delivery

# **Options:**

Premium high-density, high-resiliency foam pillow top pad on back

Premium high-density, high-resiliency foam seat

Wood arms available in Dark Brown Ash or Natural Walnut

## **Additional Power Options:**

Motorized recliner with an on-seat control panel that is easy to use and includes a USB charging port

Motor has a limited three-year warranty Lithium-ion battery pack available Battery pack has a one-year warranty