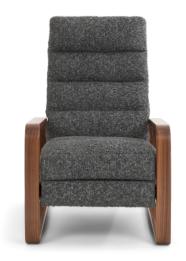

# AMERICAN LEATHER® RE-INVENTED RECLINER™ COLLECTION

**Standard Features:** 

Advanced unidirectional suspension system Down blend pillow top pad on back Premium high-density, high-resiliency foam seat encased in down

Semi-attached back cushion

Tight seat cushion

Channel detail on back and seat cushion

Single-needle top-stitch

Limited lifetime warranty on frame and suspension

Three-year warranty on mechanism Quick-ship delivery

# **Options:**

Premium high-density, high-resiliency foam pillow top pad on back

Premium high-density, high-resiliency foam seat

Wood arms available in Dark Brown Ash or Natural Walnut