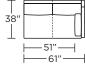

## Leg height is 2"

Please use actual leather, fabric, Crypton®, Sunbrella® and Ultrasuede® swatches when specifying furniture as the colors shown may vary due to the printing process.

**DLY-SO2-ST** 

**DLY-SO2-ST** 