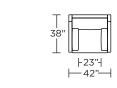

## Leg height is 2"

Please use actual leather, fabric, Crypton®, Sunbrella® and Ultrasuede® swatches when specifying furniture as the colors shown may vary due to the printing process.

**DLY-SO2-ST** 

**DLY-SO2-ST** 