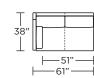

## Leg height is 2"

Please use actual leather, fabric, Crypton®, Sunbrella® and Ultrasuede® swatches when specifying furniture as the colors shown may vary due to the printing process.

**DLY-SO2-ST** 

**DLY-SO2-ST** 