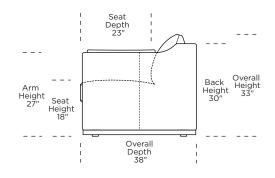

## Leg height is 2"

Please use actual leather, fabric, Crypton®, Sunbrella® and Ultrasuede® swatches when specifying furniture as the colors shown may vary due to the printing process.

**DLY-SO2-ST** 

**DLY-SO2-ST** 