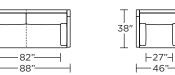

## Leg height is 2"

Please use actual leather, fabric, Crypton®, Sunbrella® and Ultrasuede® swatches when specifying furniture as the colors shown may vary due to the printing process.

**DLY-SO2-ST** 

**DLY-SO2-ST** 