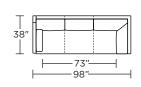

## Leg height is 2"

Please use actual leather, fabric, Crypton®, Sunbrella® and Ultrasuede® swatches when specifying furniture as the colors shown may vary due to the printing process.

**DLY-SO2-ST** 

**DLY-SO2-ST** 