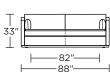

## Leg height is 2"

Please use actual leather, fabric, Crypton®, Sunbrella® and Ultrasuede® swatches when specifying furniture as the colors shown may vary due to the printing process.

**DLY-SO2-ST** 

**DLY-SO2-ST** 