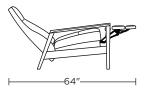

Please use actual leather, fabric, Crypton\*, Sunbrella\* and Ultrasuede\* swatches when specifying furniture as the colors shown may vary due to the printing process.

Wall Clearance is 16"