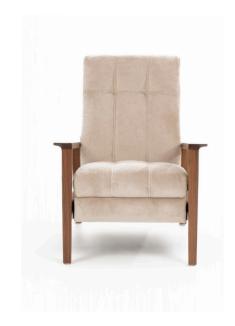

# RE-INVENTED RECLINER™ COLLECTION

# **CALLUM**





AMERICAN LEATHER

# AMERICAN LEATHER® RE-INVENTED RECLINER™ COLLECTION

### **Standard Features:**

Advanced unidirectional suspension system Premium high-density, high-resiliency foam seat

Tight back and seat cushion

Double-needle quilting combined with
single-needle top-stitch with thick thread
Limited lifetime warranty on frame and
suspension

Three-year warranty on mechanism Quick-ship delivery

## **Options:**

Wood arms in Dark Brown Ash or Natural Walnut

# **Additional Power Options:**

Motorized recliner with an on-seat control panel that is easy to use and includes a USB charging port

Motor has a limited three-year warranty Lithium-ion battery pack available Battery pack has a one-year warranty

Please use actual leather, fabric, Crypton\*, Sunbrella\* and Ultrasuede\* swa