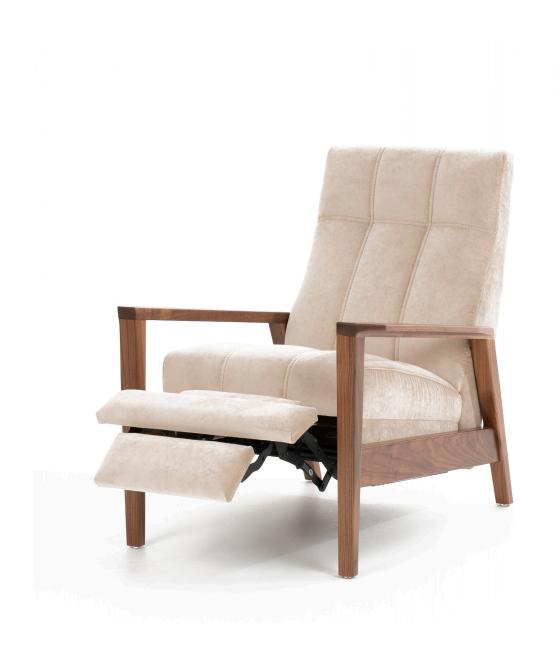

# RE-INVENTED RECLINER™ COLLECTION

# **CALLUM**





AMERICAN LEATHER

# AMERICAN LEATHER® RE-INVENTED RECLINER™ COLLECTION

### **Standard Features:**

Advanced unidirectional suspension system Premium high-density, high-resiliency foam seat

Tight back and seat cushion

Double-needle quilting combined with
single-needle top-stitch with thick thread
Limited lifetime warranty on frame and
suspension

Three-year warranty on mechanism Quick-ship delivery

## **Options:**

Wood arms in Dark Brown Ash or Natural Walnut

# **Additional Power Options:**

Motorized recliner with an on-seat control panel that is easy to use and includes a USB charging port

Motor has a limited three-year warranty Lithium-ion battery pack available Battery pack has a one-year warranty

Please use actual leather, fabric, Crypton\*, Sunbrella\* and Ultrasuede\* swatc