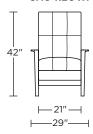

gh-density, high-resiliency foam seat

Tight back and seat cushion

Double-needle quilting combined with
single-needle top-stitch with thick thread
Limited lifetime warranty on frame and
suspension

Three-year warranty on mechanism Quick-ship delivery

## **Options:**

Wood arms in Dark Brown Ash or Natural Walnut

# **Additional Power Options:**

Motorized recliner with an on-seat control panel that is easy to use and includes a USB charging port

Motor has a limited three-year warranty Lithium-ion battery pack available Battery pack has a one-year warranty

Please use actual leather, fabric, Crypton\*, Sunbrella\* and Ultrasuede\* swatches when specifying furniture as the colors shown may vary due to the printing process.

Wall Clearance is 16"



#### **CMU-REC-ST**



#### CMU-REC-XT



#### CMU-REC-ST



#### CMU-REC-XT



#### CMU-REC-ST



## CMU-REC-XT



**CALLUM**