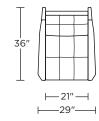

Tight back and seat cushion

Double-needle quilting combined with
single-needle top-stitch with thick thread
Limited lifetime warranty on frame and
suspension

Three-year warranty on mechanism Quick-ship delivery

## **Options:**

Wood arms in Dark Brown Ash or Natural Walnut

# **Additional Power Options:**

Motorized recliner with an on-seat control panel that is easy to use and includes a USB charging port

Motor has a limited three-year warranty Lithium-ion battery pack available Battery pack has a one-year warranty

Please use actual leather, fabric, Crypton\*, Sunbrella\* and Ultrasuede\* swatches when specifying furniture as the colors shown may vary due to the printing process.

Wall Clearance is 16"



#### **CMU-REC-ST**



#### CMU-REC-XT



#### CMU-REC-ST



#### CMU-REC-XT



#### CMU-REC-ST



## CMU-REC-XT



**CALLUM**