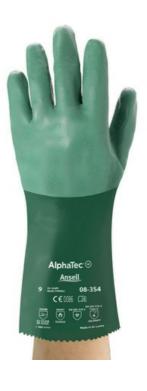

## 08-354

## Neoprene dipped coating on an interlock knit liner

### 08-354

#### Neoprene dipped coating on an interlock knit liner

#### **Specifications**

| BRAND   STYLE    | DESCRIPTION                 | SIZE     | LENGTH            | COLOR | PACKAGE                                 |
|------------------|-----------------------------|----------|-------------------|-------|-----------------------------------------|
| AlphaTec® 08-354 | Interlock cotton, Neoprene, | 8, 9, 10 | 350 mm; 14 inches | Green | • 12 pairs in a bag; 6 bags in a carton |