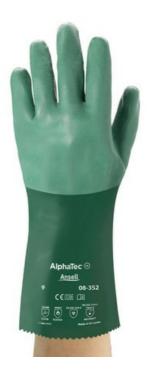

# 08-352

# Neoprene dipped coating on an interlock knit liner

# Rough finish dip makes handling wet, slippery materials easier and safer.

- 100% liquid proof.
- Soft stretchy knit liner with no seams in working area.
- Extremely comfortable to wear.