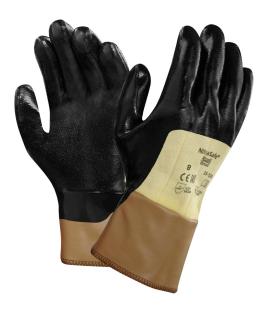

# NITRASAFE

**Mechanical Protection** 

**Cut Protection** 

HD Heavy

# Kevlar®-reinforced hand protection with comfort and flexibility

#### DESCRIPTION

- Ansell's NitraSafe® range of protective gloves combines the outstanding protection of Kevlar®-reinforced construction with the grip and flexibility of Ansell's advanced nitrile coating technology. The NitraSafe® range stands for safe handling of oily heavy metal parts, while the NitraSafe® Foam combines good grip and comfort.
- good grip and comfort.
  Both gloves, possibly in combination with the NitraGold™ cuff, offer outstanding mechanical protection against cuts and abrasion.

#### PRODUCT DETAILS

| Construction     | Cut & sewn                                                 |
|------------------|------------------------------------------------------------|
| Liner material   | Cotton Jersey<br>Kevlar®                                   |
| Coating material | 28-329,28-359: Nitrile<br>28-360: Foam nitrile             |
| Finishing        | 28-329: Palm coated<br>28-359,28-360: Fully coated         |
| Cuff style       | Nitragold™                                                 |
| Colour           | 28-329: Black and yellow<br>28-359: Black<br>28-360: Brown |
| EN Sizes         | 8,9,10                                                     |
| Length (mm)      | 28-329: 235-280<br>28-359,28-360: 255-280                  |
| Packaging        | 12 pairs in a bag; 6 bags in a carton                      |