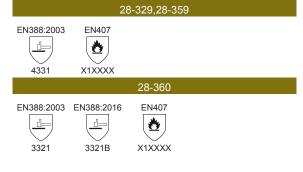

#### PRODUCT DETAILS

| Construction     | Cut & sewn                                                 |
|------------------|------------------------------------------------------------|
| Liner material   | Cotton Jersey<br>Kevlar®                                   |
| Coating material | 28-329,28-359: Nitrile<br>28-360: Foam nitrile             |
| Finishing        | 28-329: Palm coated<br>28-359,28-360: Fully coated         |
| Cuff style       | Nitragold™                                                 |
| Colour           | 28-329: Black and yellow<br>28-359: Black<br>28-360: Brown |
| EN Sizes         | 8,9,10                                                     |
| Length (mm)      | 28-329: 235-280<br>28-359,28-360: 255-280                  |
| Packaging        | 12 pairs in a bag; 6 bags in a carton                      |

#### STANDARDS AND CERTIFICATIONS

CATEGORY III