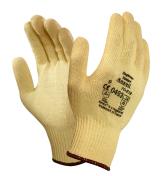

#### DESCRIPTION

- Ansell's Neptune® Kevlar® knitted gloves are designed to provide superior mechanical strength in light to heavy-duty handling and production applications.
- In addition to the very high cut resistance that comes from Kevlar® reinforcement, it offers enhanced comfort and dexterity for your workforce.
- Thanks to the Neptune® coating the glove fibres repel liquids, avoiding damage to the Kevlar® strands and extending glove life. The reinforced thumb welt increases abrasion resistance also adding to glove durability. The ambidextrous gloves are fully washable and can be reused many times.

#### **PRODUCT DETAILS**

| Construction     | Knitted                                |
|------------------|----------------------------------------|
| Liner material   | Kevlar®                                |
| Gauge            | 13                                     |
| Coating material | Neptune®                               |
| Finishing        | -                                      |
| Cuff style       | Knitwrist                              |
| Colour           | Yellow                                 |
| EN Sizes         | 7,8,9,10                               |
| Length (mm)      | 220 - 280                              |
| Packaging        | 12 pairs in a bag; 12 bags in a carton |