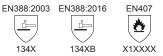

--------|
| Liner material   | Kevlar®                                |
| Gauge            | 13                                     |
| Coating material | Neptune®                               |
| Finishing        | -                                      |
| Cuff style       | Knitwrist                              |
| Colour           | Yellow                                 |
| EN Sizes         | 7,8,9,10                               |
| Length (mm)      | 220 - 280                              |
| Packaging        | 12 pairs in a bag; 12 bags in a carton |



#### **IDEAL APPLICATIONS**

- Assembly and finishing
- Assembly of white goods
- Body assembly
- Glass repair
- Sheet metals and metalwork
- Stamping operations

#### **PRIMARY INDUSTRIES**



#### STANDARDS AND CERTIFICATIONS



CATEGORY III

### FEATURED TECHNOLOGY



Kevlar.

## **EXTRA FEATURES**



Print date 21-10-2019

Ansell Healthcare Europe N.V. (European Head Office) Riverside Business Park, Block J Boulevard International 55, 1070 Brussels, Belgium Tel. +32 (0) 2 528 74 00 • Fax +32 (0) 2 528 74 01 • Fax Customer Service +32 (0) 2 528 74 03 http://www.ansell.eu • E-mail info@ansell.eu