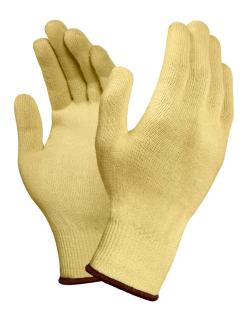

#### DESCRIPTION

- Ansell's Neptune® Kevlar® knitted gloves are designed to provide superior mechanical strength in light to heavy-duty handling and production applications.
- In addition to the very high cut resistance that comes from Kevlar® reinforcement, it offers enhanced comfort and dexterity for your workforce.
- Thanks to the Neptune® coating the glove fibres repel liquids, avoiding damage to the Kevlar® strands and extending glove life. The reinforced thumb welt increases abrasion resistance also adding to glove durability. The ambidextrous gloves are fully washable and can be reused many times.

#### **PRODUCT DETAILS**

| Construction     | Knitted                                |
|------------------|----------------------------------------|
| Liner material   | Kevlar®                                |
| Gauge            | 13                                     |
| Coating material | Neptune®                               |
| Finishing        | -                                      |
| Cuff style       | Knitwrist                              |
| Colour           | Yellow                                 |
| EN Sizes         | 7,8,9,10                               |
| Length (mm)      | 220 - 280                              |
| Packaging        | 12 pairs in a bag; 12 bags in a carton |