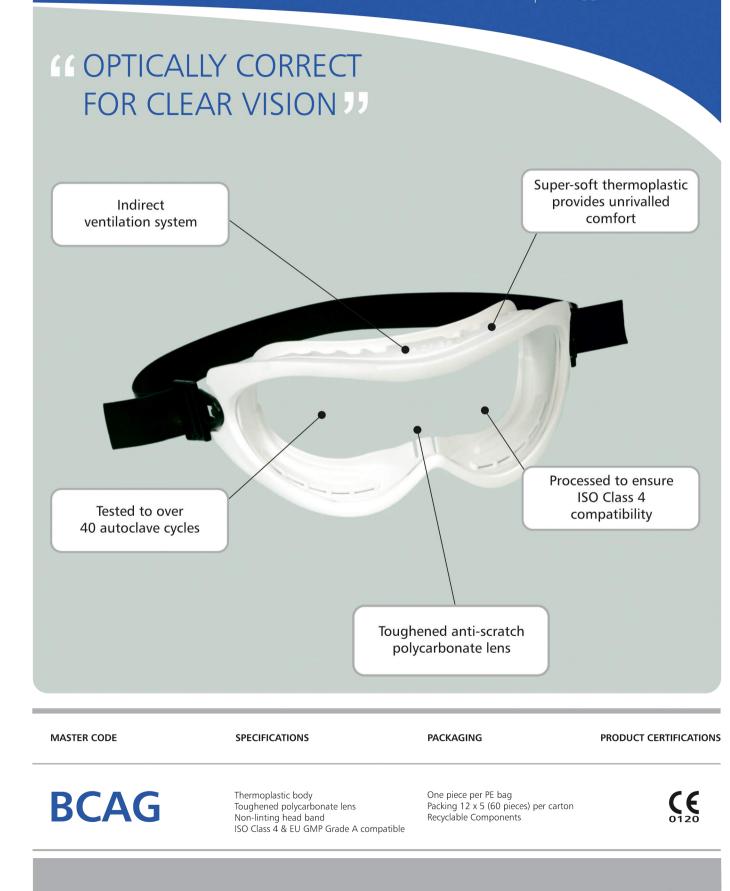

## BioClean Clearview<sup>™</sup>

Autoclavable Cleanroom Goggles

| MASTER CODE                                   | DESIGN:          | Light weight thermoplastic<br>body with a toughened anti-scratch<br>polycarbonate lens.                                                      |
|-----------------------------------------------|------------------|----------------------------------------------------------------------------------------------------------------------------------------------|
| BCAG                                          | OTHER FEATURES:  | Lightweight frame; Indirect base ventilation;<br>Strap with polypropylene strap hooks.                                                       |
| <b>RE-ORDER CODE</b> SIZEGogglesBCAGUniversal | STERILIZATION:   | Autoclave at 121°C.                                                                                                                          |
| Spare Lens<br>BCAG-SL<br>Spare Strap          | CERTIFICATION:   | EN 166:2001 Optical Class 1.                                                                                                                 |
| BCAG-SS                                       | QUALITY SYSTEMS: | Manufactured in a facility holding ISO 9001:2008 registration and packed in a NEBB Certified ISO Class 4 (Class 10) cleanroom.               |
| PRODUCT ILLUSTRATION                          | SAMPLING:        | 100% inspection.                                                                                                                             |
|                                               | STORAGE:         | Store in a dry, cool place ( $<$ 40°C) away from direct sunlight and fluorescent light.                                                      |
| Clear                                         | BAR CODES:       | A unique bar code on the outer carton (ITF-14) allows automatic data entry into Stock Control Systems.                                       |
|                                               | LOT NUMBER:      | This is shown on the inner box and the outer carton to provide product traceability.                                                         |
|                                               | PACKAGING:       | <b>Goggles:</b><br>One piece per PE bag (Remove bag prior to autoclaving);<br>12 pieces per inner box;<br>Five boxes per carton (60 pieces). |
|                                               |                  | <b>Lens:</b><br>One lens per PE bag;<br>10 bags per inner box;<br>10 boxes per carton (100 pieces).                                          |
|                                               |                  | Straps:<br>25 straps per PE bag;<br>Two bags per inner box (50 pieces);                                                                      |

Two bags per inner box (50 pieces); 10 boxes per carton (500 pieces).

BCAG/PDS8