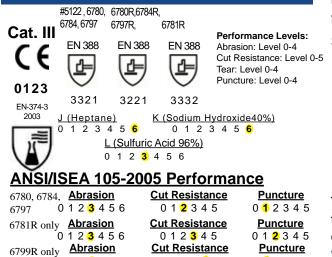

#### **Characteristics:**

| Style    | Description                  | Length |
|----------|------------------------------|--------|
| 5122-10  | Knit Wrist                   | NA     |
| 6780-10  | Gauntlet, Smooth Grip        | 12"    |
| 6784-10  | Gauntlet, Smooth Grip        | 14"    |
| 6797-10  | Gauntlet, Smooth Grip        | Elbow  |
| 6780R-10 | Gauntlet, Rough Grip         | 12"    |
| 6784R-10 | Gauntlet, Rough Grip         | 14"    |
| 6797R-10 | Gauntlet, Rough Grip         | Elbow  |
| 6799R-10 | Kevlar <sup>®</sup> Lined    | Elbow  |
| 6731-10  | Shoulder-Length, Smooth Grip | 31"    |

012345

012345

**Distributor Details:** 