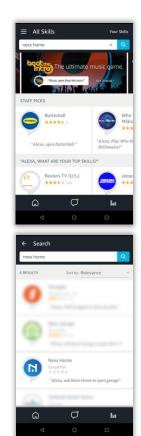

- 1) Open the Amazon Alexa app on your phone.
- Press menu button in the upper left corner of screen and select "Skills" from the menu.

Search "nexx home" using the search field.

 Select "Nexx Home" skill from the search results.