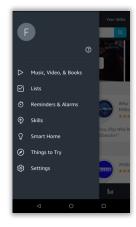

- 1) Open the Amazon Alexa app on your phone.
- Press menu button in the upper left corner of screen and select "Skills" from the menu.

Search "nexx home" using the search field.

 Select "Nexx Home" skill from the search results.