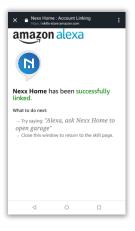

 Press "Enable" button to start the linking your Nexx Home account with Amazon Alexa.

 Provide your Nexx Home account credentials to link your account.

 Once you've provided correct credentials, your account will be linked and you'll get success message.

#### NEXX HOME ALEXA SKILL SETUP COMPLETED