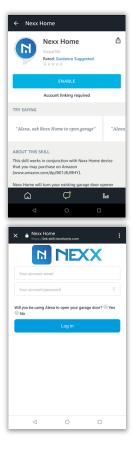

 Press "Enable" button to start the linking your Nexx Home account with Amazon Alexa.

 Provide your Nexx Home account credentials to link your account.

 Once you've provided correct credentials, your account will be linked and you'll get success message.