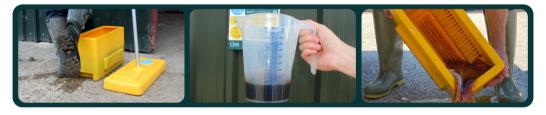

FOOT DIP: Use at 1:185 and replace when soiled or every 3-4 days.

APPLICATIONS

GENERAL CLEANING AND DISINFECTION: Remove gross soiling. Apply with a pressure washer at pressure of 500 psi or via foam lance at a rate of 300ml/m2 and a dilution rate of

1:185. Ensure all surfaces are thoroughly wetted.

**Hygiene & Biosecurity** 