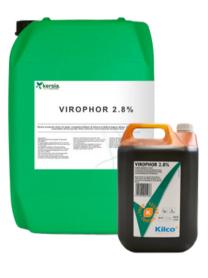

## Kilco Virophor 2.8%

# A stabilised iodophor disinfectant for surfaces, equipment, water systems & foot dips.

defra Approved (Foot & Mouth, Swine Vesiular, Newcastle Tuberculosis & General Orders)

#### Virophor 2.8% can be used for disinfecting surfaces, equipment, water systems & foot dips.

| Additional notes | <br>       |
|------------------|------------|
|                  |            |
|                  | <br>2<br>( |
|                  | <br>+      |
|                  | 7          |
|                  | 2          |
|                  |            |