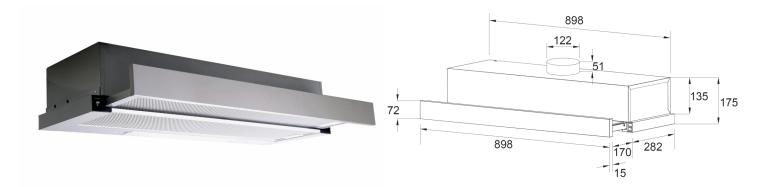

## Telescopic Rangehood — 900mm — TH933DSL

| Product Specifications |                                                         |
|------------------------|---------------------------------------------------------|
| Finish                 | Stainless Steel (fascia)                                |
| Dimensions             | 898(W) x 297mm(D) (467mm fully extended)<br>72mm fascia |
| Power Source           | 10amp                                                   |
| Capacity               | 330m <sup>3</sup> /hr                                   |
| Installation           | Built in with integrated fascia                         |
| Modes                  | Ducted or Recirculated                                  |
| Flue Ø                 | 122mm                                                   |
| Motor                  | 130W twin motor                                         |
| Noise Rating           | <67Db                                                   |
| Speeds                 | 2 speed rocker switch                                   |
| Illumination           | 2 x LED lights                                          |
| Filter                 | 2 x Aluminium filters; removable and washable           |
| Options                | Charcoal filters                                        |
| Warranty               | 3 years                                                 |