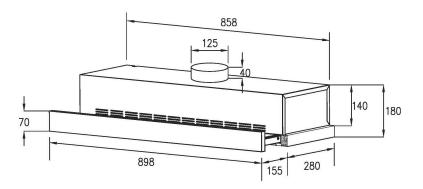

## Product Specifications \*

| Finish        | Stainless Steel                                  |
|---------------|--------------------------------------------------|
| Dimensions    | 898X 280mm (435mm fully extended)<br>70mm fascia |
| Installation  | Built in, integrated fascia                      |
| Power Source  | 10 amp                                           |
| Capacity      | 280m3/hr                                         |
| Ducting       | Ducted or recirculating                          |
| Flue Diameter | 125mm                                            |
| Motor         | 85W twin motors                                  |
| Noise Rating  | <59dB                                            |
| Speeds        | 2 speed mechanical controls                      |
| Filter        | 2 Aluminium filters, removable and washable      |
| Illumination  | 2 x Incandescent lights                          |
| Options       | Charcoal Filters                                 |
| Warranty      | 3 years                                          |

\*Specifications and product size may change without notice. Shinda International is not responsible for any errors or omissions. All dimensions and images are for illustrative purposes and cut-outs should be based on physical product measurements.