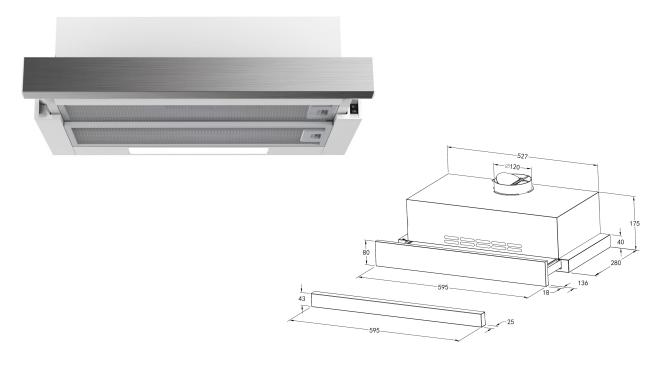

## Product Specifications \*

| Finish        | Stainless Steel fascia                                   |
|---------------|----------------------------------------------------------|
| Dimensions    | 598 X 300mm (434mm fully extended)<br>80mm / 43mm fascia |
|               | 80mm / 45mm rascia                                       |
| Power Source  | 10 amp                                                   |
| Installation  | Built in, integrated fascia                              |
| Ducting       | Ducted or Recirculating                                  |
| Flue Diameter | 120mm                                                    |
| Capacity      | 400m3/hr                                                 |
| Noise Rating  | <71dB                                                    |
| Motor         | 100W twin motors                                         |
| Speeds        | 2 speed mechanical controls                              |
| Filter        | 2 Aluminium filters, removable and washable              |
| Illumination  | 2 x LED lights                                           |
| Options       | Charcoal Filters                                         |
| Warranty      | 3 years                                                  |