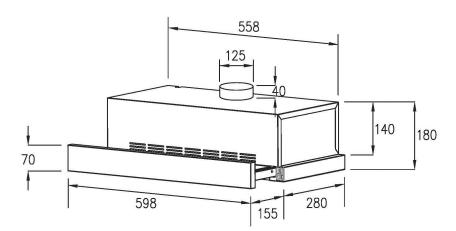

## Product Specifications \*

| Finish         | Stainless Steel                                   |
|----------------|---------------------------------------------------|
| Dimensions     | 598 X 280mm (435mm fully extended)<br>70mm fascia |
| Power Source   | 10 amp                                            |
| Installation   | Built in, integrated fascia                       |
| Ducting        | Ducted or recirculating                           |
| Flue Dimension | 125mm                                             |
| Capacity       | 280m3/hr                                          |
| Noise Rating   | <59dB                                             |
| Motor          | 85W twin motor                                    |
| Speeds         | 2 speed mechanical controls                       |
| Filter         | 2 Aluminium filters, removable and washable       |
| Illumination   | 2 x Incandescent lights                           |
| Options        | Charcoal Filters                                  |
| Warranty       | 3 years                                           |