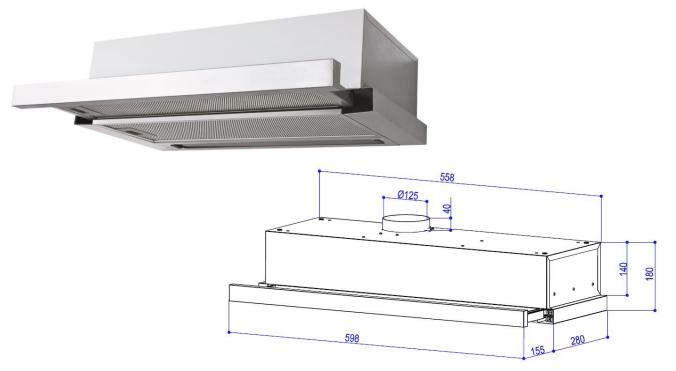

## Product Specifications \*

| Finish        | Stainless Steel                             |
|---------------|---------------------------------------------|
| Dimensions    | 598 X 280mm (435mm fully extended)          |
|               | 40mm fascia                                 |
| Power Source  | 10 amp                                      |
| Installation  | Built in, integrated fascia                 |
| Ducting       | Ducted only                                 |
| Flue Diameter | 125mm                                       |
| Capacity      | 180m3/hr                                    |
| Noise Rating  | <56dB                                       |
| Motor         | 85W single motor                            |
| Speeds        | 2 speed mechanical controls                 |
| Filter        | 2 Aluminium filters, removable and washable |
| Illumination  | 2 x Incandescent lights                     |
| Warranty      | 3 years                                     |

\*Specifications and product size may change without notice. Shinda International is not responsible for any errors or omissions.

All dimensions and images are for illustrative purposes and cut-outs should be based on physical product measurements.