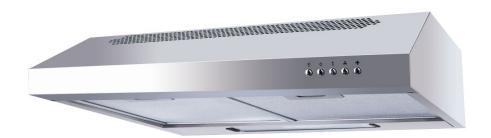

## Fixed Rangehood 600mm - SH601SS

## Product Specifications \*

| Finish        | Stainless Steel                                                                          |
|---------------|------------------------------------------------------------------------------------------|
| Dimensions    | 598 X 490mm                                                                              |
| Power Source  | 10 amp                                                                                   |
| Installation  | Wall mounted                                                                             |
| Ducting       | Ducted or recirculating                                                                  |
| Flue Diameter | 120mm                                                                                    |
| Capacity      | 180m3/hr                                                                                 |
| Noise Rating  | <56dB                                                                                    |
| Motor         | 105W axial motor                                                                         |
| Speeds        | 3 speed mechanical controls                                                              |
| Filter        | 2 x Aluminium filters, removable and washable<br>Charcoal Filters available as an option |
| Illumination  | 2 x 40W Incandescent lights                                                              |
| Warranty      | 3 years                                                                                  |