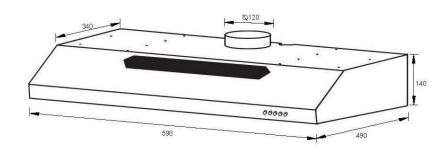

## Product Specifications \*

| Finish        | Stainless Steel                                                                          |
|---------------|------------------------------------------------------------------------------------------|
| Dimensions    | 598 X 490mm                                                                              |
| Power Source  | 10 amp                                                                                   |
| Installation  | Wall mounted                                                                             |
| Ducting       | Ducted or recirculating                                                                  |
| Flue Diameter | 120mm                                                                                    |
| Capacity      | 180m3/hr                                                                                 |
| Noise Rating  | <56dB                                                                                    |
| Motor         | 105W axial motor                                                                         |
| Speeds        | 3 speed mechanical controls                                                              |
| Filter        | 2 x Aluminium filters, removable and washable<br>Charcoal Filters available as an option |
| Illumination  | 2 x 40W Incandescent lights                                                              |
| Warranty      | 3 years                                                                                  |

<sup>\*</sup>Specifications and product size may change without notice. Shinda International is not responsible for any errors or omissions.

All dimensions and images are for illustrative purposes and cut-outs should be based on physical product measurements.