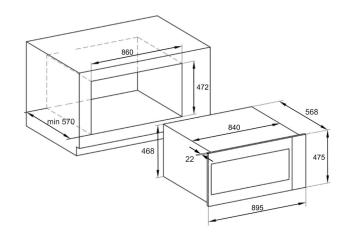

| Product Specifications* |                                                |
|-------------------------|------------------------------------------------|
| Finish - exterior       | Fingerprint resistant stainless steel          |
|                         | Triple glazed cool touch door                  |
| Finish - interior       | High grade easy clean enamel                   |
| Dimensions              | 895(W) x 475(H) x 568mm(D) (product)           |
| Capacity                | 100L                                           |
| Power Source            | Electricity 15amp                              |
| Functions               |                                                |
|                         | 1 x telescopic rail 1 x grill insert           |
| Standard Accessories    | 1 x telescopic rack 1 x tray handle            |
|                         | 1 x baking tray 1 x multiple skewer rotisserie |
| Shelves                 | 4 levels                                       |
| Features                | 9 functions including fan forced               |
|                         | Rotisserie                                     |
|                         | Telescopic rail and rack                       |
|                         | Programmable digital timer                     |
|                         | Digital thermostat                             |
|                         | Digital clock                                  |
|                         | Removable cool touch triple glazed door        |
| Warranty                | 3 years                                        |