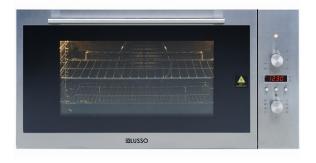

## Built in 900mm Oven

## Model: OV908DSL

\* Specifications and product size may change without notice. Shinda Australia is not responsible for any errors or omissions. All dimensions and images are for illustrative purposes and cut-outs should be based on physical product measurements.

| Product Specifications* |                                                |
|-------------------------|------------------------------------------------|
| Finish - exterior       | Fingerprint resistant stainless steel          |
|                         | Triple glazed cool touch door                  |
| Finish - interior       | High grade easy clean enamel                   |
| Dimensions              | 895(W) x 475(H) x 568mm(D) (product)           |
| Capacity                | 100L                                           |
| Power Source            | Electricity 15amp                              |
| Functions               |                                                |
|                         | 1 x telescopic rail 1 x grill insert           |
| Standard Accessories    | 1 x telescopic rack 1 x tray handle            |
|                         | 1 x baking tray 1 x multiple skewer rotisserie |
| Shelves                 | 4 levels                                       |
| Features                | 9 functions including fan forced               |
|                         | Rotisserie                                     |
|                         | Telescopic rail and rack                       |
|                         | Programmable digital timer                     |
|                         | Digital thermostat                             |
|                         | Digital clock                                  |
|                         | Removable cool touch triple glazed door        |
| Warranty                | 3 years                                        |