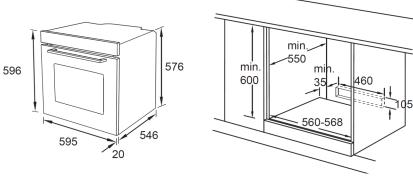

| Finish — exterior    | Black glass with stainless steel trim |  |
|----------------------|---------------------------------------|--|
|                      | Triple glazed door                    |  |
| Finish — interior    | High grade easy to clean enamel       |  |
| Dimensions           | 595(W) x 596(H) x 546mm(D) (Product)  |  |
| Capacity             | 82L gross / 72L nett                  |  |
| Power Source         | Electricity 15 amp                    |  |
| Functions            |                                       |  |
| Standard Accessories | 2 x wire racks                        |  |
|                      | 1 x baking tray                       |  |
|                      | 1 x grill insert                      |  |
|                      | 2 x telescopic rails (full extension) |  |
| Shelves              | 5 levels                              |  |
| Features             | 9 functions including fan forced      |  |
|                      | Modern slim display panel             |  |
|                      | Digital clock and programmable timer  |  |
|                      | Oven ventilation system               |  |
|                      | Triple glazed cool touch door         |  |
|                      | Removable oven door for easy cleaning |  |
| Warranty             | 3 years                               |  |