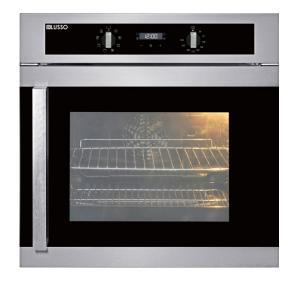

## Side Opening 600mm Oven

Model: OV608SDS

202406

\*Specifications and product size may change without notice. Shinda Australia is not responsible for any errors or omissions. All dimensions and images are for illustrative purposes and cut-outs should be based on physical product measurements.

| Prod | uct | Spe | ecifi | cat | ions |
|------|-----|-----|-------|-----|------|
|      |     |     |       |     |      |

| Finish — exterior    | Fingerprint resistant stainless steel Triple glazed door                                                                                                                                                       |  |  |  |
|----------------------|----------------------------------------------------------------------------------------------------------------------------------------------------------------------------------------------------------------|--|--|--|
| Finish — interior    | High grade easy to clean enamel                                                                                                                                                                                |  |  |  |
| Dimensions           | 595(W) x 595(H) x 550mm(D) (Product)                                                                                                                                                                           |  |  |  |
| Capacity             | 73L gross / 67L nett                                                                                                                                                                                           |  |  |  |
| Power Source         | Electricity 15 amp plug in                                                                                                                                                                                     |  |  |  |
| Functions            | ₩ <u>*</u>                                                                                                                                                                                                     |  |  |  |
| Standard Accessories | 1 x wire rack 1 x baking tray 1 x grill insert                                                                                                                                                                 |  |  |  |
| Shelves              | 5 levels                                                                                                                                                                                                       |  |  |  |
| Features             | Side opening door (can be left or right opening) 8 cooking functions with digital timer Ergonomic easy turn knobs Digital clock display Finger print resistant stainless steel Removable cool touch glass door |  |  |  |
| Warranty             | 3 years                                                                                                                                                                                                        |  |  |  |