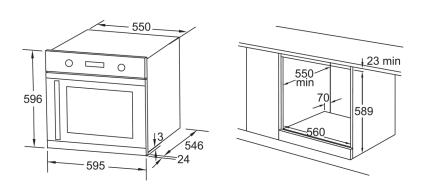

## Side Opening 600mm Oven

Model: OV608SDS

202406

\*Specifications and product size may change without notice. Shinda Australia is not responsible for any errors or omissions. All dimensions and images are for illustrative purposes and cut-outs should be based on physical product measurements.

| Prod | uct | Spe | ecifi | cat | ions |
|------|-----|-----|-------|-----|------|
|      |     |     |       |     |      |

| Finish — exterior    | Fingerprint resistant stainless steel Triple glazed door                                                                                                                                                       |  |  |  |
|----------------------|----------------------------------------------------------------------------------------------------------------------------------------------------------------------------------------------------------------|--|--|--|
| Finish — interior    | High grade easy to clean enamel                                                                                                                                                                                |  |  |  |
| Dimensions           | 595(W) x 595(H) x 550mm(D) (Product)                                                                                                                                                                           |  |  |  |
| Capacity             | 73L gross / 67L nett                                                                                                                                                                                           |  |  |  |
| Power Source         | Electricity 15 amp plug in                                                                                                                                                                                     |  |  |  |
| Functions            | ₩ <u>*</u>                                                                                                                                                                                                     |  |  |  |
| Standard Accessories | 1 x wire rack 1 x baking tray 1 x grill insert                                                                                                                                                                 |  |  |  |
| Shelves              | 5 levels                                                                                                                                                                                                       |  |  |  |
| Features             | Side opening door (can be left or right opening) 8 cooking functions with digital timer Ergonomic easy turn knobs Digital clock display Finger print resistant stainless steel Removable cool touch glass door |  |  |  |
| Warranty             | 3 years                                                                                                                                                                                                        |  |  |  |