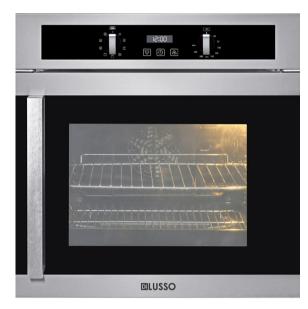

## Side Opening 600mm Oven - OV608SDS

## Product Specifications \*

| Warranty             | 3 years                                                  |
|----------------------|----------------------------------------------------------|
|                      | Removable cool touch glass door                          |
|                      | Finger print resistant stainless steel                   |
|                      | Digital clock display                                    |
|                      | Ergonomic easy turn knobs                                |
|                      | 8 cooking functions with digital timer                   |
| Features             | Side opening door (can be left or right opening)         |
| Shelves              | 5 levels                                                 |
| Standard Accessories | 1 x wire rack<br>1 x baking tray<br>1 x grill insert     |
| Functions            | <u>, , , , , , , , , , , , , , , , , , , </u>            |
| Power Source         | Electricity 15amp                                        |
| Capacity             | 67L                                                      |
| Dimensions           | 595 (W) x 596 (H) x 546mm (D)                            |
| Finish—Interior      | High grade easy clean enamel                             |
| Finish—Exterior      | Fingerprint resistant stainless steel Triple glazed door |
|                      |                                                          |