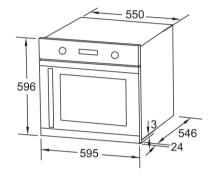

## Product Specifications \*

| Warranty             | 3 years                                                  |
|----------------------|----------------------------------------------------------|
|                      | Removable cool touch glass door                          |
|                      | Finger print resistant stainless steel                   |
|                      | Digital clock display                                    |
|                      | Ergonomic easy turn knobs                                |
|                      | 8 cooking functions with digital timer                   |
| Features             | Side opening door (can be left or right opening)         |
| Shelves              | 5 levels                                                 |
| Standard Accessories | 1 x wire rack<br>1 x baking tray<br>1 x grill insert     |
| Functions            | <u>, , , , , , , , , , , , , , , , , , , </u>            |
| Power Source         | Electricity 15amp                                        |
| Capacity             | 67L                                                      |
| Dimensions           | 595 (W) x 596 (H) x 546mm (D)                            |
| Finish—Interior      | High grade easy clean enamel                             |
| Finish—Exterior      | Fingerprint resistant stainless steel Triple glazed door |
|                      |                                                          |

\*Specifications and product size may change without notice. Shinda International is not responsible for any errors or omissions. All dimensions and images are for illustrative purposes and cut-outs should be based on physical product measurements.