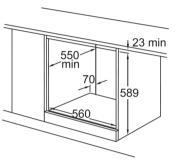

## Product Specifications \*

| Warranty             | 3 years                                                  |
|----------------------|----------------------------------------------------------|
|                      | Removable cool touch glass door                          |
|                      | Finger print resistant stainless steel                   |
|                      | Digital clock display                                    |
|                      | Ergonomic easy turn knobs                                |
|                      | 8 cooking functions with digital timer                   |
| Features             | Side opening door (can be left or right opening)         |
| Shelves              | 5 levels                                                 |
| Standard Accessories | 1 x wire rack<br>1 x baking tray<br>1 x grill insert     |
| Functions            | <u>, , , , , , , , , , , , , , , , , , , </u>            |
| Power Source         | Electricity 15amp                                        |
| Capacity             | 67L                                                      |
| Dimensions           | 595 (W) x 596 (H) x 546mm (D)                            |
| Finish—Interior      | High grade easy clean enamel                             |
| Finish—Exterior      | Fingerprint resistant stainless steel Triple glazed door |
|                      |                                                          |

\*Specifications and product size may change without notice. Shinda International is not responsible for any errors or omissions. All dimensions and images are for illustrative purposes and cut-outs should be based on physical product measurements.