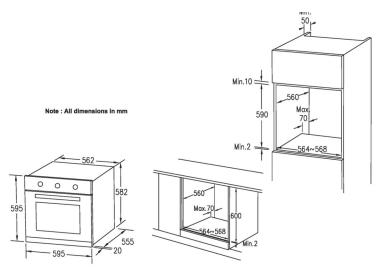

## **Product Specifications \***

| Finish—Exterior      | Fingerprint resistant stainless steel Triple glazed door                                                                                                                    |
|----------------------|-----------------------------------------------------------------------------------------------------------------------------------------------------------------------------|
| Finish—Interior      | High grade easy clean enamel                                                                                                                                                |
| Dimensions           | 595 (w) X 595 (h) X 575mm (d)                                                                                                                                               |
| Capacity             | 70L                                                                                                                                                                         |
| Power Source         | Electricity 15amp plug in                                                                                                                                                   |
| Functions            |                                                                                                                                                                             |
| Standard Accessories | 2 x wire racks 1 x baking tray 1 x grill insert                                                                                                                             |
| Options              | Triple Glazed Door                                                                                                                                                          |
| Shelves              | 10 levels                                                                                                                                                                   |
| Features             | 4 cooking functions with mechanical timer 120min cooking timer Oven ventilation system Finger print resistant stainless steel Removable cool touch double glazed glass door |
| Warranty             | 3 years                                                                                                                                                                     |

<sup>\*</sup>Specifications and product size may change without notice. Shinda International is not responsible for any errors or omissions.

 $All\ dimensions\ and\ images\ are\ for\ illustrative\ purposes\ and\ cut-outs\ should\ be\ based\ on\ physical\ product\ measurements.$