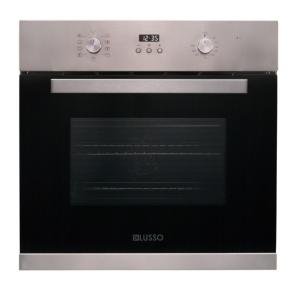

## Built in 600mm Oven - OV608MS

## **Product Specifications \***

| Finish—Exterior      | Fingerprint resistant stainless steel Triple glazed door                                                                                                                    |
|----------------------|-----------------------------------------------------------------------------------------------------------------------------------------------------------------------------|
| Finish—Interior      | High grade easy clean enamel                                                                                                                                                |
| Dimensions           | 595 (w) X 595 (h) X 575mm (d)                                                                                                                                               |
| Capacity             | 70L                                                                                                                                                                         |
| Power Source         | Electricity 15amp plug in                                                                                                                                                   |
| Functions            |                                                                                                                                                                             |
| Standard Accessories | 2 x wire racks 1 x baking tray 1 x grill insert                                                                                                                             |
| Options              | Triple Glazed Door                                                                                                                                                          |
| Shelves              | 10 levels                                                                                                                                                                   |
| Features             | 4 cooking functions with mechanical timer 120min cooking timer Oven ventilation system Finger print resistant stainless steel Removable cool touch double glazed glass door |
| Warranty             | 3 years                                                                                                                                                                     |