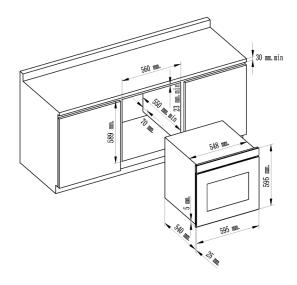

## Product Specifications \*

| Finish—Exterior      | Fingerprint resistant stainless steel                                                                                                                                    |
|----------------------|--------------------------------------------------------------------------------------------------------------------------------------------------------------------------|
|                      | Triple glazed cool touch door                                                                                                                                            |
| Finish—Interior      | High grade easy clean enamel                                                                                                                                             |
| Dimensions           | 595(w) X 595 (h) X 565mm (d)                                                                                                                                             |
| Capacity             | 75L                                                                                                                                                                      |
| Power Source         | Electricity 15amp plug in                                                                                                                                                |
| Functions            |                                                                                                                                                                          |
| Standard Accessories | 2 x telescopic rails 2 x telescopic racks 1 x baking tray 1 x grill insert                                                                                               |
| Shelves              | 4 levels                                                                                                                                                                 |
| Features             | 7 cooking functions 2 telescopic rails & racks 8 cooking levels LED Fully programmable timer Digital Clock Cavity cooling system Removable cool touch triple glazed door |
| Warranty             | 3 years                                                                                                                                                                  |

<sup>\*</sup>Specifications and product size may change without notice. Shinda International is not responsible for any errors or omissions. All dimensions and images are for illustrative purposes and cut-outs should be based on physical product measurements.