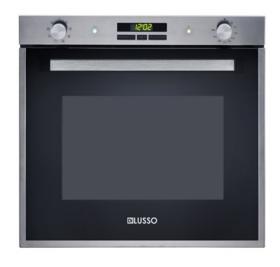

## **Built in 600mm Oven — OV607SSL**

## Product Specifications \*

| Finish—Exterior      | Fingerprint resistant stainless steel                                                                                                                                    |
|----------------------|--------------------------------------------------------------------------------------------------------------------------------------------------------------------------|
|                      | Triple glazed cool touch door                                                                                                                                            |
| Finish—Interior      | High grade easy clean enamel                                                                                                                                             |
| Dimensions           | 595(w) X 595 (h) X 565mm (d)                                                                                                                                             |
| Capacity             | 75L                                                                                                                                                                      |
| Power Source         | Electricity 15amp plug in                                                                                                                                                |
| Functions            |                                                                                                                                                                          |
| Standard Accessories | 2 x telescopic rails 2 x telescopic racks 1 x baking tray 1 x grill insert                                                                                               |
| Shelves              | 4 levels                                                                                                                                                                 |
| Features             | 7 cooking functions 2 telescopic rails & racks 8 cooking levels LED Fully programmable timer Digital Clock Cavity cooling system Removable cool touch triple glazed door |
| Warranty             | 3 years                                                                                                                                                                  |