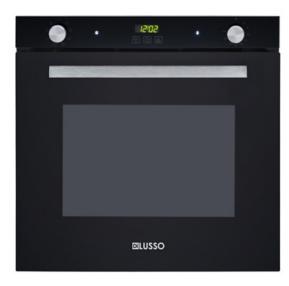

## Built in 600mm Oven – OV607BBL

| Finish—Exterior      | Black Glass                                                                                                                                                                                     |
|----------------------|-------------------------------------------------------------------------------------------------------------------------------------------------------------------------------------------------|
|                      | Triple-glazed cool touch door                                                                                                                                                                   |
| Finish—Interior      | High grade, easy-clean enamel                                                                                                                                                                   |
| Dimensions           | 595 (w) X 595 (h) X (565mm (d)                                                                                                                                                                  |
| Capacity             | 75L                                                                                                                                                                                             |
| Power Source         | Electricity 15amp plug in                                                                                                                                                                       |
| Functions            | * * - • • • • * *                                                                                                                                                                               |
| Standard Accessories | <ul> <li>2 x telescopic rails</li> <li>2 x telescopic racks</li> <li>2 x baking tray</li> <li>1 x grill insert</li> <li>1 x tray handle</li> </ul>                                              |
| Shelves              | 4 levels                                                                                                                                                                                        |
| Features             | 7 cooking functions<br>2 telescopic rails & racks<br>LED Fully programmable timer<br>Digital Clock<br>Cavity cooling system<br>Removable cool touch triple glazed door<br>Cavity cooling system |
| Warranty             | 3 years                                                                                                                                                                                         |