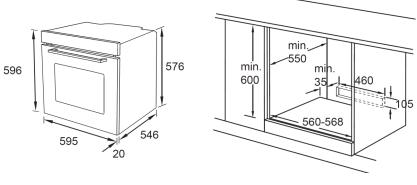

## Built in 600mm Oven - OV605DMS

Shinda Australia Pty Ltd 1300 358 770

<sup>\*</sup>Specifications and product size may change without notice. Shinda Australia is not responsible for any errors or omissions. All dimensions and images are for illustrative purposes and cut-outs should be based on physical product measurements.

202211

| Product Specifications* |                                                                                                                                                                                    |
|-------------------------|------------------------------------------------------------------------------------------------------------------------------------------------------------------------------------|
| Finish — exterior       | Black glass with stainless steel trim Triple glazed door                                                                                                                           |
| Finish — interior       | High grade easy to clean enamel                                                                                                                                                    |
| Dimensions              | 595(W) x 596(H) x 546mm(D) (Product)                                                                                                                                               |
| Capacity                | 82L gross / 72L nett                                                                                                                                                               |
| Power Source            | Electricity 10 amp plug in                                                                                                                                                         |
| Functions               |                                                                                                                                                                                    |
| Standard Accessories    | 1 x wire rack<br>1 x baking tray<br>1 x grill insert                                                                                                                               |
| Shelves                 | 5 levels                                                                                                                                                                           |
| Features                | 5 functions including fan forced  Modern slim display panel 120min mechanical timer  Oven ventilation system  Triple glazed cool touch door  Removable oven door for easy cleaning |
| Warranty                | 3 years                                                                                                                                                                            |