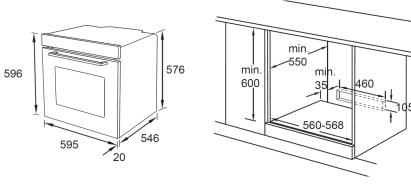

## Built in 600mm Oven - OV605DMB

\*Specifications and product size may change without notice. Shinda Australia is not responsible for any errors or omissions. All dimensions and images are for illustrative purposes and cut-outs should be based on physical product measurements.

202211

| Product : | Specific | cations* |
|-----------|----------|----------|
|           |          |          |

| Finish — exterior    | Black glass<br>Triple glazed door                                                                                                                                                  |  |
|----------------------|------------------------------------------------------------------------------------------------------------------------------------------------------------------------------------|--|
| Finish — interior    | High grade easy to clean enamel                                                                                                                                                    |  |
| Dimensions           | 595(W) x 596(H) x 546mm(D) (Product)                                                                                                                                               |  |
| Capacity             | 82L gross / 72L nett                                                                                                                                                               |  |
| Power Source         | Electricity 10 amp plug in                                                                                                                                                         |  |
| Functions            |                                                                                                                                                                                    |  |
| Standard Accessories | 1 x wire rack<br>1 x baking tray<br>1 x grill insert                                                                                                                               |  |
| Shelves              | 5 levels                                                                                                                                                                           |  |
| Features             | 5 functions including fan forced  Modern slim display panel 120min mechanical timer  Oven ventilation system  Triple glazed cool touch door  Removable oven door for easy cleaning |  |
| Warranty             | 3 years                                                                                                                                                                            |  |