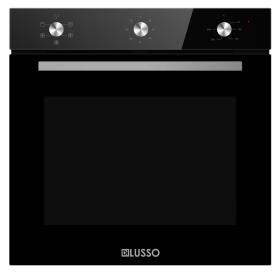

## Built in 600mm Oven - OV605DMB

\*Specifications and product size may change without notice. Shinda Australia is not responsible for any errors or omissions. All dimensions and images are for illustrative purposes and cut-outs should be based on physical product measurements.

202211

| Product : | Specific | cations* |
|-----------|----------|----------|
|           |          |          |

| Finish — exterior    | Black glass<br>Triple glazed door                                                                                                                                                  |  |
|----------------------|------------------------------------------------------------------------------------------------------------------------------------------------------------------------------------|--|
| Finish — interior    | High grade easy to clean enamel                                                                                                                                                    |  |
| Dimensions           | 595(W) x 596(H) x 546mm(D) (Product)                                                                                                                                               |  |
| Capacity             | 82L gross / 72L nett                                                                                                                                                               |  |
| Power Source         | Electricity 10 amp plug in                                                                                                                                                         |  |
| Functions            |                                                                                                                                                                                    |  |
| Standard Accessories | 1 x wire rack<br>1 x baking tray<br>1 x grill insert                                                                                                                               |  |
| Shelves              | 5 levels                                                                                                                                                                           |  |
| Features             | 5 functions including fan forced  Modern slim display panel 120min mechanical timer  Oven ventilation system  Triple glazed cool touch door  Removable oven door for easy cleaning |  |
| Warranty             | 3 years                                                                                                                                                                            |  |