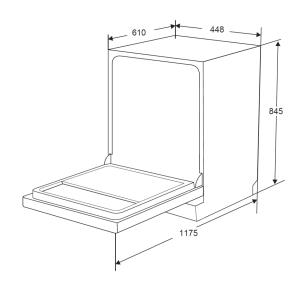

## Dishwasher 450mm — DW45MS

Head Office: Unit 7, 9 Mavis Street, Revesby NSW 2212 Queensland: 27B Prosperity Place, Geebung QLD 4034 Victoria: 5 Independent Way, Ravenhall VIC 3023

| Product Specifications |                                                             |
|------------------------|-------------------------------------------------------------|
| Finish                 | Stainless steel                                             |
| Dimensions             | 448(W) x 610(D) x 845mm(H) (product)                        |
| Water rating           | 3 stars                                                     |
| Energy rating          | 3 stars                                                     |
| Controls               | Press button controls                                       |
| Capacity               | 9 place settings                                            |
| Functions              | 6 washing programs                                          |
| Features               | Space saving                                                |
|                        | Intensive, Heavy, Eco, Glass, 90min, Rapid washing programs |
|                        | Half load and extra dry options                             |
|                        | Delay start function                                        |
|                        | Stainless steel drum                                        |
|                        | Stainless steel door                                        |
| Warranty               | 3 years                                                     |