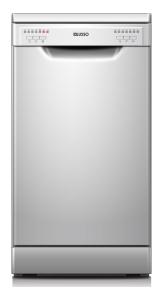

## Dishwasher 450mm — DW45MS

Head Office: Unit 7, 9 Mavis Street, Revesby NSW 2212 Queensland: 27B Prosperity Place, Geebung QLD 4034 Victoria: 5 Independent Way, Ravenhall VIC 3023

| Product Specifications |                                                             |
|------------------------|-------------------------------------------------------------|
| Finish                 | Stainless steel                                             |
| Dimensions             | 448(W) x 610(D) x 845mm(H) (product)                        |
| Water rating           | 3 stars                                                     |
| Energy rating          | 3 stars                                                     |
| Controls               | Press button controls                                       |
| Capacity               | 9 place settings                                            |
| Functions              | 6 washing programs                                          |
| Features               | Space saving                                                |
|                        | Intensive, Heavy, Eco, Glass, 90min, Rapid washing programs |
|                        | Half load and extra dry options                             |
|                        | Delay start function                                        |
|                        | Stainless steel drum                                        |
|                        | Stainless steel door                                        |
| Warranty               | 3 years                                                     |