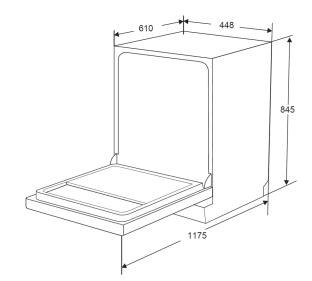

| Product Specifications* |                                                                                                                                                                |
|-------------------------|----------------------------------------------------------------------------------------------------------------------------------------------------------------|
| Finish                  | Black                                                                                                                                                          |
| Dimensions              | 448(W) x 610(D) x 845mm(H) (product)                                                                                                                           |
| Water rating            | 3 stars 11.2L/min                                                                                                                                              |
| Energy rating           | 3 stars                                                                                                                                                        |
| Controls                | Press button controls                                                                                                                                          |
| Capacity                | 9 place settings                                                                                                                                               |
| Functions               | 6 washing programs                                                                                                                                             |
| Features                | Space saving<br>Intensive, Heavy, Eco, Glass, 90min, Rapid washing programs<br>Half load and extra dry options<br>Delay start function<br>Stainless steel drum |
| Warranty                | 3 years                                                                                                                                                        |