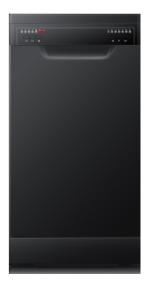

## Dishwasher 450mm

## Model: DW45MBP

\* Specifications and product size may change without notice. Shinda Australia is not responsible for any errors or omissions. All dimensions and images are for illustrative purposes and cut-outs should be based on physical product measurements.

| Product Specifications* |                                                                                                                                                                |
|-------------------------|----------------------------------------------------------------------------------------------------------------------------------------------------------------|
| Finish                  | Black                                                                                                                                                          |
| Dimensions              | 448(W) x 610(D) x 845mm(H) (product)                                                                                                                           |
| Water rating            | 3 stars 11.2L/min                                                                                                                                              |
| Energy rating           | 3 stars                                                                                                                                                        |
| Controls                | Press button controls                                                                                                                                          |
| Capacity                | 9 place settings                                                                                                                                               |
| Functions               | 6 washing programs                                                                                                                                             |
| Features                | Space saving<br>Intensive, Heavy, Eco, Glass, 90min, Rapid washing programs<br>Half load and extra dry options<br>Delay start function<br>Stainless steel drum |
| Warranty                | 3 years                                                                                                                                                        |