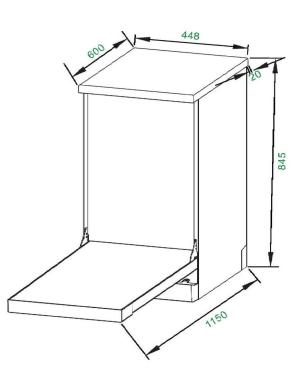

## Product Specifications \*

| Finish        | Stainless steel                      |
|---------------|--------------------------------------|
| Dimensions    | 448 (W) X 600 (D) X 845mm (H)        |
| Water Rating  | 4 stars                              |
| Energy Rating | 3 stars                              |
| Controls      | Push button control with LED display |
| Functions     | 6 washing programs                   |
| Features      | 9 place settings                     |
|               | Space Saving                         |
|               | LED Display                          |
|               | Delay Start                          |
|               | Child Lock                           |
|               | Aquasafe flood protection            |
|               | Removable top cover                  |
| Warranty      | 3 years                              |

\*Specifications and product size may change without notice. Shinda International is not responsible for any errors or omissions.

All dimensions and images are for illustrative purposes and cut-outs should be based on physical product measurements.