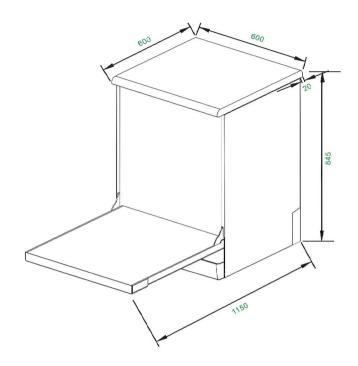

## **Product Specifications \***

| Finish        | Stainless steel                   |
|---------------|-----------------------------------|
| FIIIISII      | Statilless steel                  |
| Dimensions    | 600 (W) x 600 (D) x 845mm (H)     |
| Water Rating  | 4.5 stars                         |
| Energy Rating | 3.5 stars                         |
| Controls      | Electronic touch with LCD display |
| Functions     | 6 washing programs                |
| Features      | 14 place settings                 |
|               | Third level cutlery drawer        |
|               | Concealed heating element         |
|               | Foldable lower racks              |
|               | Height adjustable upper basket    |
|               | Aquasafe flood protection         |
|               | Removable top cover               |
|               | Delay start                       |
|               | Child lock                        |
| Warranty      | 3 years                           |

<sup>\*</sup>Specifications and product size may change without notice. Shinda International is not responsible for any errors or omissions. All dimensions and images are for illustrative purposes and cut-outs should be based on physical product measurements.