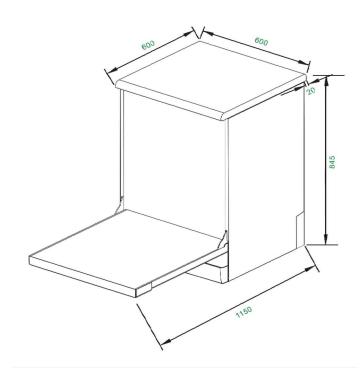

## Product Specifications \*

| Finish        | Stainless steel                                                                                                                                                                                 |
|---------------|-------------------------------------------------------------------------------------------------------------------------------------------------------------------------------------------------|
| Dimensions    | 600 (W) x 600 (D) x 845mm (H)                                                                                                                                                                   |
| Water Rating  | 4 stars                                                                                                                                                                                         |
| Energy Rating | 3 stars                                                                                                                                                                                         |
| Controls      | Electronic touch with LCD display                                                                                                                                                               |
| Functions     | 6 washing programs                                                                                                                                                                              |
| Features      | 14 place settings Third level cutlery drawer Concealed heating element Foldable lower racks Height adjustable upper basket Aquasafe flood protection Removable top cover Delay start Child lock |
| Warranty      | 3 years                                                                                                                                                                                         |

<sup>\*</sup>Specifications and product size may change without notice. Shinda International is not responsible for any errors or omissions. All dimensions and images are for illustrative purposes and cut-outs should be based on physical product measurements.