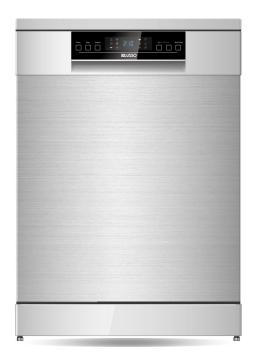

## Dishwasher – DW355DGS

## Product Specifications \*

| Finish        | Stainless steel                                                                                                                                                                                 |
|---------------|-------------------------------------------------------------------------------------------------------------------------------------------------------------------------------------------------|
| Dimensions    | 600 (W) x 600 (D) x 845mm (H)                                                                                                                                                                   |
| Water Rating  | 4 stars                                                                                                                                                                                         |
| Energy Rating | 3 stars                                                                                                                                                                                         |
| Controls      | Electronic touch with LCD display                                                                                                                                                               |
| Functions     | 6 washing programs                                                                                                                                                                              |
| Features      | 14 place settings Third level cutlery drawer Concealed heating element Foldable lower racks Height adjustable upper basket Aquasafe flood protection Removable top cover Delay start Child lock |
| Warranty      | 3 years                                                                                                                                                                                         |