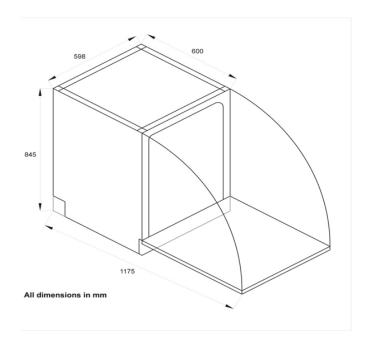

## **Product Specifications \***

| Finish        | Stainless Steel                                                                                                                                                                              |
|---------------|----------------------------------------------------------------------------------------------------------------------------------------------------------------------------------------------|
| Dimensions    | 598 (W) x 600 (D) x 845mm (H)                                                                                                                                                                |
| Water Rating  | 4 stars                                                                                                                                                                                      |
| Energy Rating | 3.5 stars                                                                                                                                                                                    |
| Controls      | Electronic touch with LCD display                                                                                                                                                            |
| Functions     | 7 washing programs                                                                                                                                                                           |
| Features      | 14 place settings Half load option Concealed heating element Foldable lower racks Height adjustable upper basket Third level cutlery drawer Aquasafe flood protection Delay start Child lock |
| Warranty      | 3 years                                                                                                                                                                                      |

<sup>\*</sup>Specifications and product size may change without notice. Shinda International is not responsible for any errors or omissions.

All dimensions and images are for illustrative purposes and cut-outs should be based on physical product measurements.