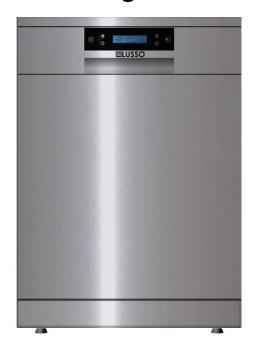

## Freestanding Dishwasher – DW350DS

## **Product Specifications \***

| Finish        | Stainless Steel                                                                                                                                                                              |
|---------------|----------------------------------------------------------------------------------------------------------------------------------------------------------------------------------------------|
| Dimensions    | 598 (W) x 600 (D) x 845mm (H)                                                                                                                                                                |
| Water Rating  | 4 stars                                                                                                                                                                                      |
| Energy Rating | 3.5 stars                                                                                                                                                                                    |
| Controls      | Electronic touch with LCD display                                                                                                                                                            |
| Functions     | 7 washing programs                                                                                                                                                                           |
| Features      | 14 place settings Half load option Concealed heating element Foldable lower racks Height adjustable upper basket Third level cutlery drawer Aquasafe flood protection Delay start Child lock |
| Warranty      | 3 years                                                                                                                                                                                      |