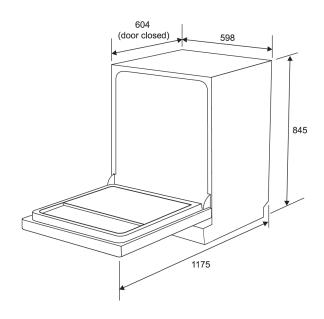

| Product Specifications* |                              |
|-------------------------|------------------------------|
| Finish                  | Black door and display panel |
| Dimensions              | 598(W) x 604(D) x 845mm(H)   |
| WELS water rating       | 4.5 stars 10.5L water usage  |
| Energy rating           | 3 stars                      |
| Controls                | Press button                 |
| Features                | 12 place settings            |
|                         | 6 washing programs           |
|                         | 49dB noise level             |
|                         | Delay start                  |
|                         | Half load option             |
|                         | Dry+ function                |
|                         | Stainless steel drum         |
|                         | Removable top cover          |
| Warranty                | 3 years                      |