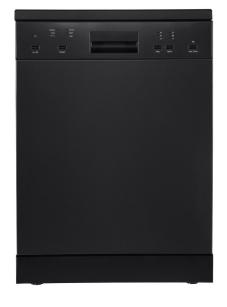

| Product Specifications* |                              |
|-------------------------|------------------------------|
| Finish                  | Black door and display panel |
| Dimensions              | 598(W) x 604(D) x 845mm(H)   |
| WELS water rating       | 4.5 stars 10.5L water usage  |
| Energy rating           | 3 stars                      |
| Controls                | Press button                 |
| Features                | 12 place settings            |
|                         | 6 washing programs           |
|                         | 49dB noise level             |
|                         | Delay start                  |
|                         | Half load option             |
|                         | Dry+ function                |
|                         | Stainless steel drum         |
|                         | Removable top cover          |
| Warranty                | 3 years                      |