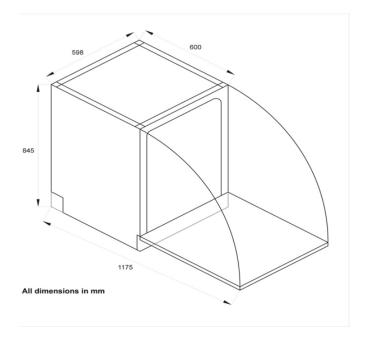

## Product Specifications \*

| Finish        | Stainless steel                                                                                                                                                  |
|---------------|------------------------------------------------------------------------------------------------------------------------------------------------------------------|
| Dimensions    | 598 (W) x 600 (D) x 845mm (H)                                                                                                                                    |
| Water Rating  | 4.5 stars                                                                                                                                                        |
| Energy Rating | 3.0 stars                                                                                                                                                        |
| Controls      | Electronic press controls                                                                                                                                        |
| Functions     | 6 washing programs                                                                                                                                               |
| Features      | 12 place settings<br>Cutlery basket<br>Concealed heating element<br>Height adjustable upper basket<br>Delay start<br>Full stainless steel door and display panel |
|               | Removable top cover                                                                                                                                              |
| Warranty      | 3 years                                                                                                                                                          |

\*Specifications and product size may change without notice. Shinda International is not responsible for any errors or omissions.

All dimensions and images are for illustrative purposes and cut-outs should be based on physical product measurements.