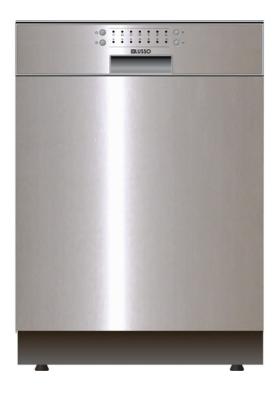

## **Freestanding Dishwasher – DW255S2**

## Product Specifications \*

| Finish        | Stainless steel                                                                                                                                                  |
|---------------|------------------------------------------------------------------------------------------------------------------------------------------------------------------|
| Dimensions    | 598 (W) x 600 (D) x 845mm (H)                                                                                                                                    |
| Water Rating  | 4.5 stars                                                                                                                                                        |
| Energy Rating | 3.0 stars                                                                                                                                                        |
| Controls      | Electronic press controls                                                                                                                                        |
| Functions     | 6 washing programs                                                                                                                                               |
| Features      | 12 place settings<br>Cutlery basket<br>Concealed heating element<br>Height adjustable upper basket<br>Delay start<br>Full stainless steel door and display panel |
|               | Removable top cover                                                                                                                                              |
| Warranty      | 3 years                                                                                                                                                          |