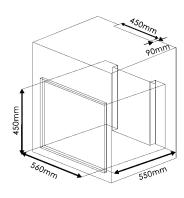

## **Product Specifications \***

| Finish—Exterior      | Black glass                                                                                                                                                                                                                                                                           |
|----------------------|---------------------------------------------------------------------------------------------------------------------------------------------------------------------------------------------------------------------------------------------------------------------------------------|
| Finish— Interior     | Full stainless steel Triple glazed door                                                                                                                                                                                                                                               |
| Dimensions           | 597 x 480 x 458mm (product)                                                                                                                                                                                                                                                           |
| Capacity             | 45L                                                                                                                                                                                                                                                                                   |
| Power Source         | 15amp plug in                                                                                                                                                                                                                                                                         |
| Standard Accessories | 1 x stainless steel rack 1 x stainless steel perforated tray 1 x stainless steel solid tray                                                                                                                                                                                           |
| Levels               | 3 Levels                                                                                                                                                                                                                                                                              |
| Features             | Steam, Fan Forced and Grill functions Programmable cooking functions Digital touch LCD controls Water reservoir can be topped up during use Soft opening water filling mechanism Warning alarm when reservoir is full or near empty Auto shut off when oven door is opened Child lock |
| Warranty             | 3 years                                                                                                                                                                                                                                                                               |

<sup>\*</sup>Specifications and product size may change without notice. Shinda International is not responsible for any errors or omissions.

All dimensions and images are for illustrative purposes and cut-outs should be based on physical product measurements.