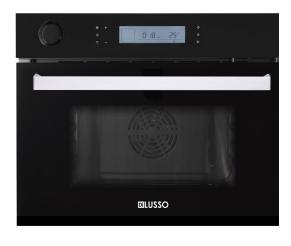

## **Built in Combi Steam Oven – CSO45BBI**

## **Product Specifications \***

| Finish—Exterior      | Black glass                                                                                                                                                                                                                                                                           |
|----------------------|---------------------------------------------------------------------------------------------------------------------------------------------------------------------------------------------------------------------------------------------------------------------------------------|
| Finish— Interior     | Full stainless steel Triple glazed door                                                                                                                                                                                                                                               |
| Dimensions           | 597 x 480 x 458mm (product)                                                                                                                                                                                                                                                           |
| Capacity             | 45L                                                                                                                                                                                                                                                                                   |
| Power Source         | 15amp plug in                                                                                                                                                                                                                                                                         |
| Standard Accessories | 1 x stainless steel rack 1 x stainless steel perforated tray 1 x stainless steel solid tray                                                                                                                                                                                           |
| Levels               | 3 Levels                                                                                                                                                                                                                                                                              |
| Features             | Steam, Fan Forced and Grill functions Programmable cooking functions Digital touch LCD controls Water reservoir can be topped up during use Soft opening water filling mechanism Warning alarm when reservoir is full or near empty Auto shut off when oven door is opened Child lock |
| Warranty             | 3 years                                                                                                                                                                                                                                                                               |