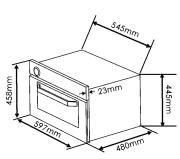

## **Product Specifications \***

| Finish—Exterior      | Black glass                                                                                                                                                                                                                                                                           |
|----------------------|---------------------------------------------------------------------------------------------------------------------------------------------------------------------------------------------------------------------------------------------------------------------------------------|
| Finish— Interior     | Full stainless steel Triple glazed door                                                                                                                                                                                                                                               |
| Dimensions           | 597 x 480 x 458mm (product)                                                                                                                                                                                                                                                           |
| Capacity             | 45L                                                                                                                                                                                                                                                                                   |
| Power Source         | 15amp plug in                                                                                                                                                                                                                                                                         |
| Standard Accessories | 1 x stainless steel rack 1 x stainless steel perforated tray 1 x stainless steel solid tray                                                                                                                                                                                           |
| Levels               | 3 Levels                                                                                                                                                                                                                                                                              |
| Features             | Steam, Fan Forced and Grill functions Programmable cooking functions Digital touch LCD controls Water reservoir can be topped up during use Soft opening water filling mechanism Warning alarm when reservoir is full or near empty Auto shut off when oven door is opened Child lock |
| Warranty             | 3 years                                                                                                                                                                                                                                                                               |

<sup>\*</sup>Specifications and product size may change without notice. Shinda International is not responsible for any errors or omissions.

All dimensions and images are for illustrative purposes and cut-outs should be based on physical product measurements.