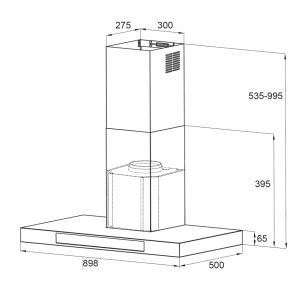

| Product Specifications* |                                                  |
|-------------------------|--------------------------------------------------|
| Finish                  | Stainless steel                                  |
| Dimensions              | 898(W) x 500mm(D) (product)                      |
| Power Source            | 10 amp                                           |
| Installation            | Wall mounted                                     |
| Modes                   | Ducted or Recirculating                          |
| Flue Diameter           | 150mm                                            |
| Capacity                | 1000m3/hr                                        |
| Motor                   | 400 watt motor                                   |
| Noise Rating            | <59dB                                            |
| Speeds                  | 4 speed touch controls                           |
| Lighting                | LED light bar                                    |
| Filter                  | 3 x Aluminium filters, removable and washable    |
| Options                 | Charcoal filters; Interchangeable Q series motor |
| Warranty                | 3 years                                          |