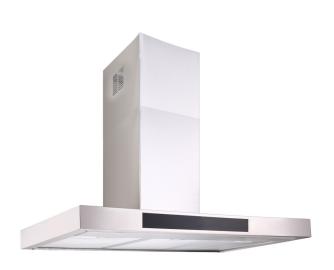

## T-style Canopy Rangehood — 900mm — CH924SL

\*Specifications and product size may change without notice. Shinda Australia is not responsible for any errors or omissions. All dimensions and images are for illustrative purposes and cut-outs should be based on physical product measurements.

| Product Specifications* |                                                  |
|-------------------------|--------------------------------------------------|
| Finish                  | Stainless steel                                  |
| Dimensions              | 898(W) x 500mm(D) (product)                      |
| Power Source            | 10 amp                                           |
| Installation            | Wall mounted                                     |
| Modes                   | Ducted or Recirculating                          |
| Flue Diameter           | 150mm                                            |
| Capacity                | 1000m3/hr                                        |
| Motor                   | 400 watt motor                                   |
| Noise Rating            | <59dB                                            |
| Speeds                  | 4 speed touch controls                           |
| Lighting                | LED light bar                                    |
| Filter                  | 3 x Aluminium filters, removable and washable    |
| Options                 | Charcoal filters; Interchangeable Q series motor |
| Warranty                | 3 years                                          |