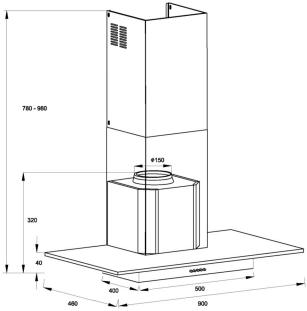

## Glass Canopy Rangehood 900mm - CH907GSS

## **Product Specifications \***

| Finish         | Stainless Steel                                |
|----------------|------------------------------------------------|
| Dimensions     | 900 x 460mm                                    |
| Power Source   | 10amp                                          |
| Installation   | Wall mounted                                   |
| Ducting        | Ducted or recirculating                        |
| Flue Dimension | 150mm                                          |
| Max Height     | 980mm including body                           |
| Capacity       | 750m3/hr                                       |
| Motor          | 260W motor with stainless steel chassis        |
| Noise Rating   | <59dB                                          |
| Speeds         | 3 speed soft touch controls                    |
| Filter         | 2 x Aluminium filters, removable and washable  |
| Illumination   | 2 x LED lights                                 |
| Options        | Charcoal Filters Interchangeable motor options |
| Warranty       | 3 years                                        |