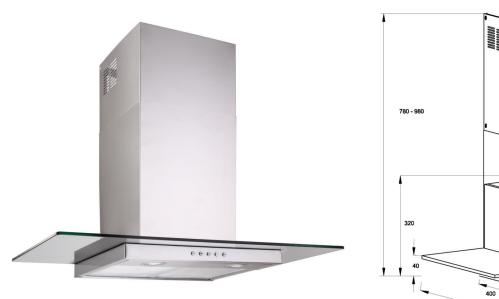

## Glass Canopy Rangehood 900mm - CH907GSS

## **Product Specifications \***

| Finish         | Stainless Steel                                |
|----------------|------------------------------------------------|
| Dimensions     | 900 x 460mm                                    |
| Power Source   | 10amp                                          |
| Installation   | Wall mounted                                   |
| Ducting        | Ducted or recirculating                        |
| Flue Dimension | 150mm                                          |
| Max Height     | 980mm including body                           |
| Capacity       | 750m3/hr                                       |
| Motor          | 260W motor with stainless steel chassis        |
| Noise Rating   | <59dB                                          |
| Speeds         | 3 speed soft touch controls                    |
| Filter         | 2 x Aluminium filters, removable and washable  |
| Illumination   | 2 x LED lights                                 |
| Options        | Charcoal Filters Interchangeable motor options |
| Warranty       | 3 years                                        |