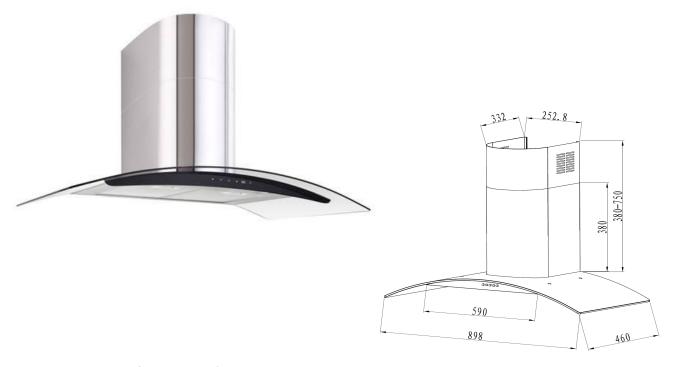

## **Curved Glass Canopy Rangehood 900mm** — **CH903GST**

## Product Specifications \*

| Finish         | Stainless steel with tempered glass           |
|----------------|-----------------------------------------------|
| Dimensions     | 898 x 460mm                                   |
| Power Source   | 10amp                                         |
| Installation   | Wall mounted                                  |
| Ducting        | Ducted or recirculating                       |
| Flue Dimension | 150mm                                         |
| Max Height     | 981mm including body                          |
| Capacity       | 750m3/hr                                      |
| Motor          | 200W motor                                    |
| Noise Rating   | <59dB                                         |
| Speeds         | 3 speed touch control with auto cut-off timer |
| Filter         | 2 x Aluminium filters, removable and washable |
| Illumination   | 2 x LED lights                                |
| Options        | Charcoal Filters                              |
| Warranty       | 3 years                                       |

<sup>\*</sup>Specifications and product size may change without notice. Shinda International is not responsible for any errors or omissions. All dimensions and images are for illustrative purposes and cut-outs should be based on physical product measurements.